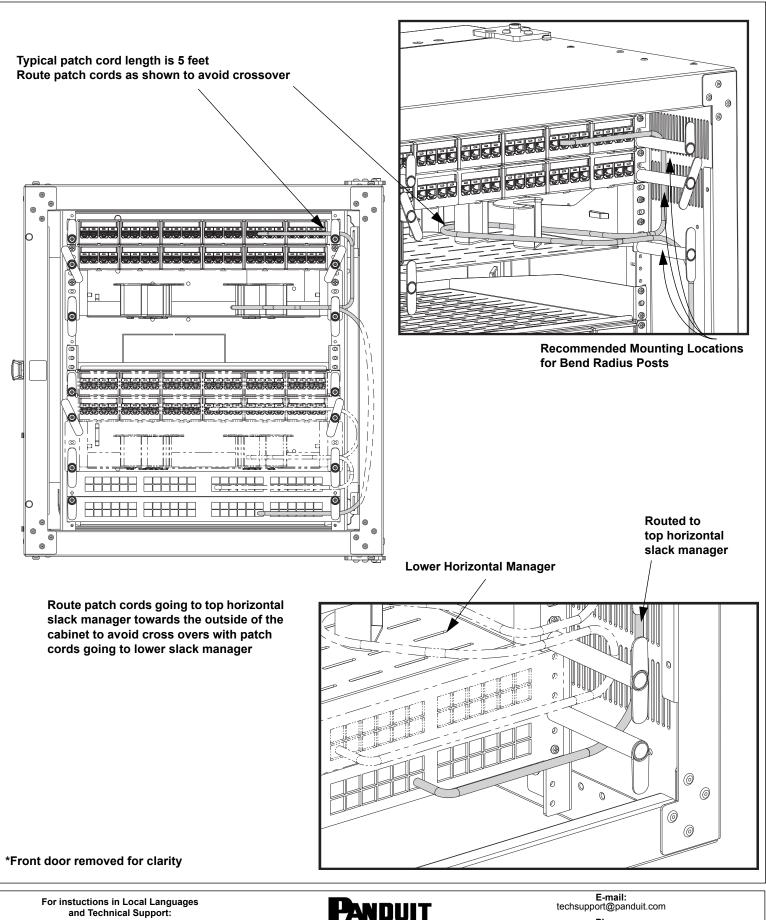

#### **Bend Radius Post Installation**

Bend radius posts can be installed at any rack location using (1)#12-24 x 2.5" [(1) #12-24 x 1.5" for PZBR3]screw provided as shown in Figure 1. Post can be customized by removing tabs as show in Figure 2. **Note:** Post may be installed over active equipment mounting locations

#### **Recommended Layout**

**Recommended Cable Routing Guide** 

FOR TECHNICAL SUPPORT www.panduit.com/resources/install\_maintain.asp