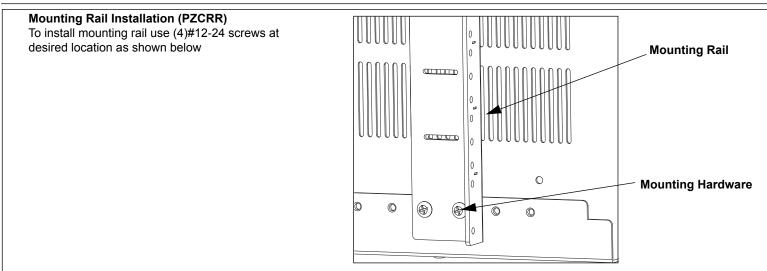

## **PANZONE Wall Mount Cabinet Accessories**

Part Number(s): PZCHSM2, PZCRR, PZBR4, PZBR3, PZBR3.5, PZCFK

**INSTRUCTIONS V00030AF** 



### PANZONE Fan Kit (PZCFK)

Fan kits are installed using (4)#10-32 screws and lockwashers provided with kit as shown below. If only one fan kit is used, install the provided blank on the opposite wall using (4) #10-32 screws and lockwashers provided.

Scenario 1: Switches not exceeding 120 watts of total heat output use fan kit as shown.

Scenario 2: POE (Power over Ethernet) or switches totaling over 120 watts of total heat, use two fan kits mount second fan where blank is shown.



FOR TECHNICAL SUPPORT www.panduit.com/resources/install\_maintain.asp

#### **INSTRUCTIONS V00030AF**



# 

#### **Bend Radius Post Installation**

Bend radius posts can be installed at any rack location using (1)#12-24 x 2.5" [(1) #12-24 x 1.5" for PZBR3]screw provided as shown in Figure 1. Post can be customized by removing tabs as show in Figure 2. **Note:** Post may be installed over active equipment mounting locations



FOR TECHNICAL SUPPORT www.panduit.com/resources/install\_maintain.asp

#### **INSTRUCTIONS V00030AF**

#### **Recommended Layout**



**Recommended Cable Routing Guide** 



FOR TECHNICAL SUPPORT www.panduit.com/resources/install\_maintain.asp

#### **INSTRUCTIONS V00030AF**



www.panduit.com/resources/install\_maintain.asp

Page 4 of 4

www.panduit.com

Phone: 866-405-6654