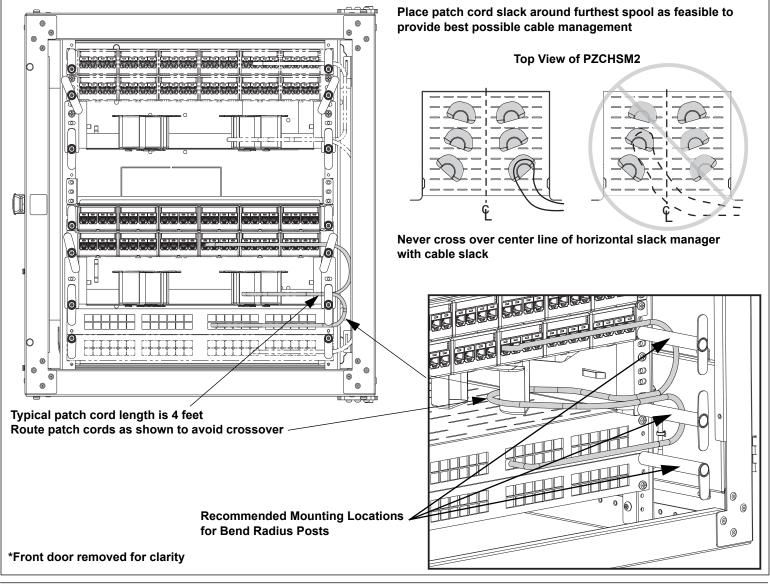

#### **Bend Radius Post Installation**

Bend radius posts can be installed at any rack location using (1)#12-24 x 2.5" [(1) #12-24 x 1.5" for PZBR3]screw provided as shown in Figure 1. Post can be customized by removing tabs as show in Figure 2. **Note:** Post may be installed over active equipment mounting locations

#### **Recommended Layout**

**Recommended Cable Routing Guide** 

FOR TECHNICAL SUPPORT www.panduit.com/resources/install\_maintain.asp