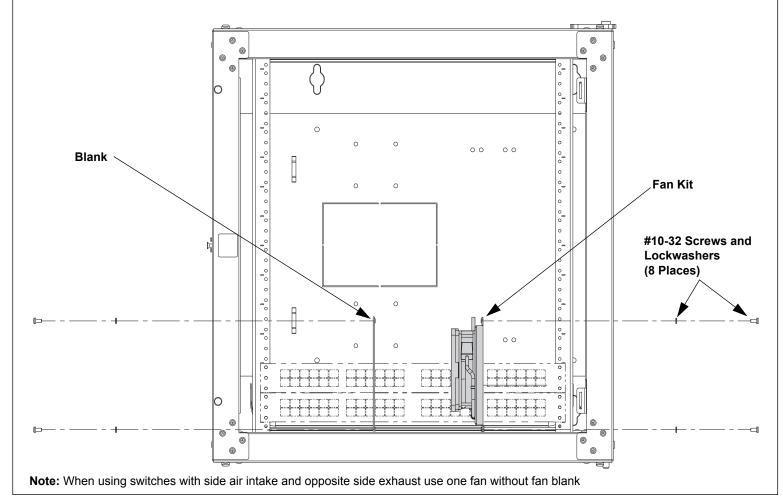

### PANZONE Fan Kit (PZCFK)

Fan kits are installed using (4)#10-32 screws and lockwashers provided with kit as shown below. If only one fan kit is used, install the provided blank on the opposite wall using (4) #10-32 screws and lockwashers provided.

Scenario 1: Switches not exceeding 120 watts of total heat output use fan kit as shown.

Scenario 2: POE (Power over Ethernet) or switches totaling over 120 watts of total heat, use two fan kits mount second fan where blank is shown.