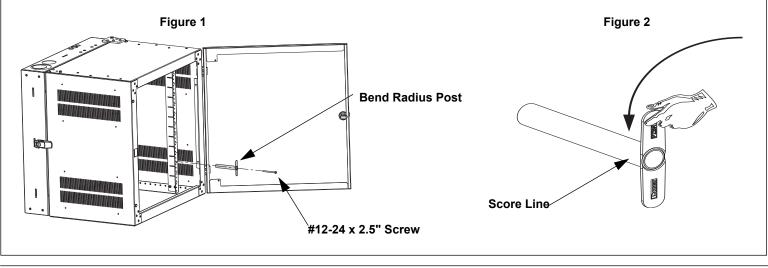

#### **Bend Radius Post Installation**

Bend radius posts can be installed at any rack location using (1)#12-24 x 2.5" [(1) #12-24 x 1.5" for PZBR3]screw provided as shown in Figure 1. Post can be customized by removing tabs as show in Figure 2. **Note:** Post may be installed over active equipment mounting locations