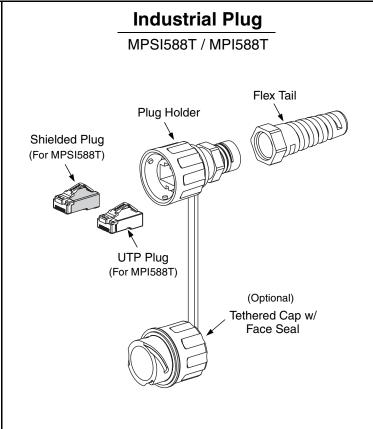

#### Industrial TX5e Connector

Part Numbers: CJSI5E88T, CJI5E88T, MPSI588T, MPI588T

## **Installation for Industrial Plug**

<sup>\*</sup> Denotes revision level of Instruction Sheet.