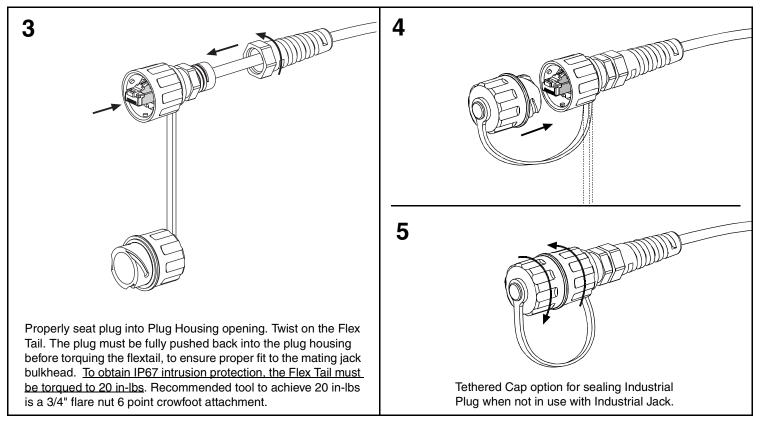

## **Installation for Industrial Plug**

<sup>\*</sup> Denotes revision level of Instruction Sheet.