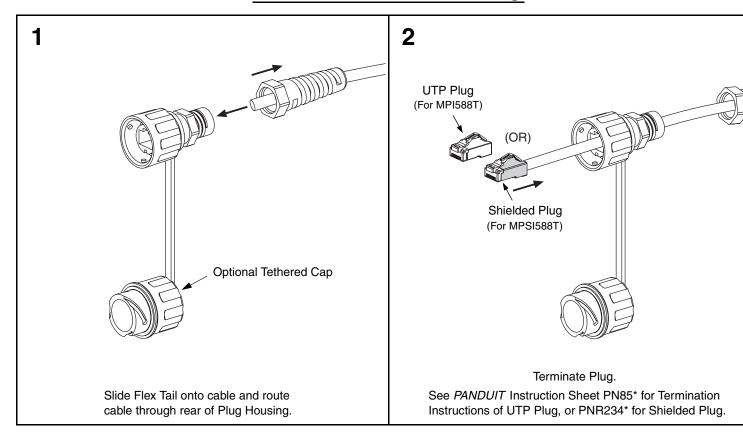

## **Installation for Industrial Plug**

<sup>\*</sup> Denotes revision level of Instruction Sheet.