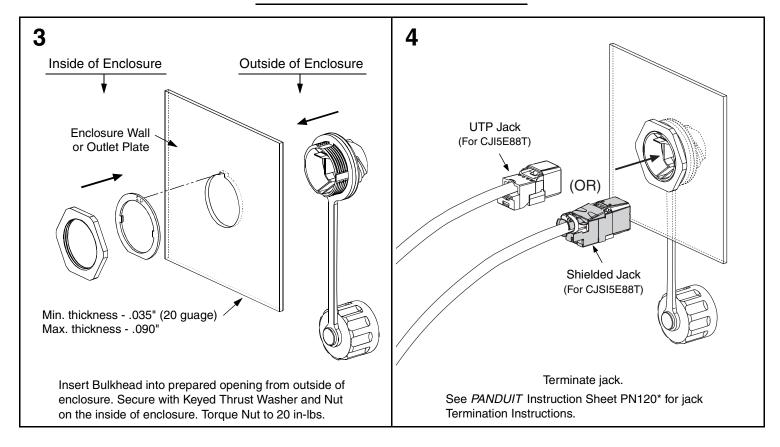

### **Installation for Industrial Jack**

For Technical Support: www.panduit.com/resources/install\_maintain.asp

#### **Installation for Industrial Jack**

<sup>\*</sup> Denotes revision level of Instruction Sheet.