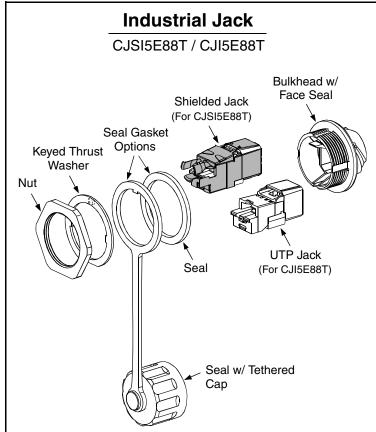

#### Industrial TX5e Connector

Part Numbers: CJSI5E88T, CJI5E88T, MPSI588T, MPI588T

### **Installation for Industrial Jack**

For Technical Support: www.panduit.com/resources/install\_maintain.asp