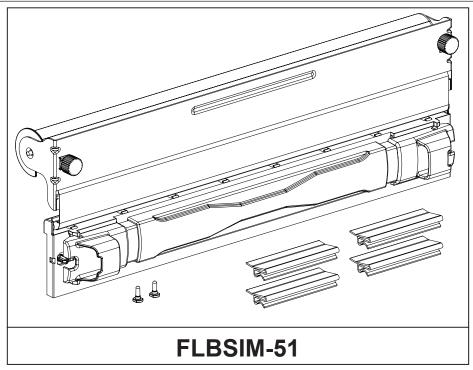

Part Number(s) : FLBSIM-51



© Panduit Corp. 2015

#### **INSTALLATION INSTRUCTIONS**

V00029HJ



# Swapping rail pins for rails with tapped holes



For Technical Support: www.panduit.com/resources/install\_maintain.asp

## **Install Blanking Shade to Cabinet Rails**



- Remove (2) thumb screws and position the Blanking Shade holes with the Cabinet rail holes at the desired RU height.
- Secure the Blanking Shade to the Cabinet rails by re-installing the (2) thumb screws through the rails and into the Blanking Shade.



### **Adjust Shade to desired position**

- Push the (2) spring loaded clips of the Blanking Shade inward and pull shade down to desired position.
- Ensure the pins of the Blanking Shade lock into the Rail holes.

Shade can be drawn to a maximum of 51 RU spaces.





Pins of Blanking Shade must lock into Rail holes to lock Shade position.



# **Install optional Blan