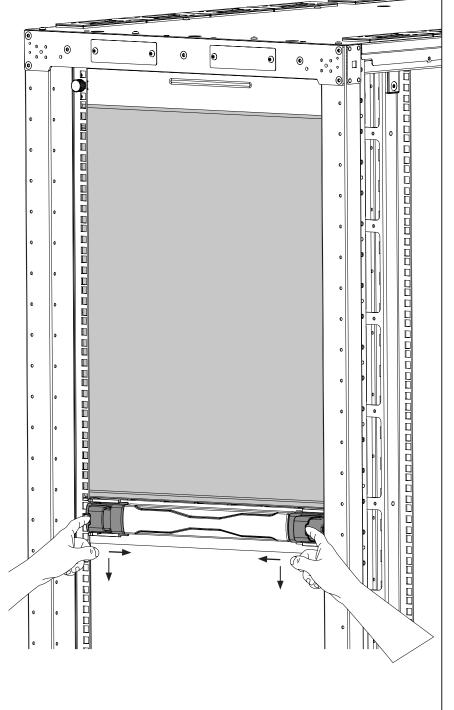

### **Adjust Shade to desired position**

- Push the (2) spring loaded clips of the Blanking Shade inward and pull shade down to desired position.
- Ensure the pins of the Blanking Shade lock into the Rail holes.

Shade can be drawn to a maximum of 51 RU spaces.

Pins of Blanking Shade must lock into Rail holes to lock Shade position.