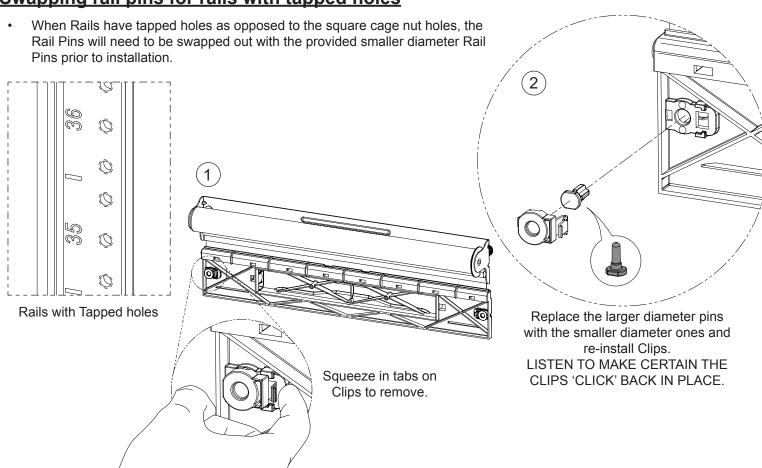

# Swapping rail pins for rails with tapped holes

For Technical Support: www.panduit.com/resources/install\_maintain.asp