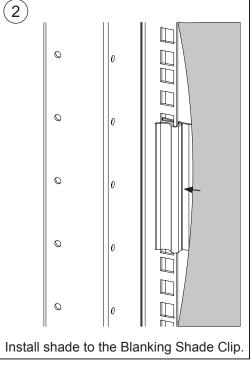

# **Install optional Blanking Shade Clips**

For Instructions in Local Languages and Technical Support:

E-mail: techsupport@panduit.com Phone: 866-405-6654