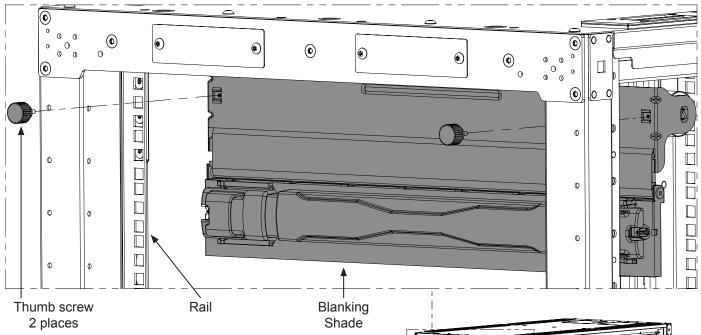

## **Install Blanking Shade to Cabinet Rails**

- Remove (2) thumb screws and position the Blanking Shade holes with the Cabinet rail holes at the desired RU height.
- Secure the Blanking Shade to the Cabinet rails by re-installing the (2) thumb screws through the rails and into the Blanking Shade.

### **Adjust Shade to desired position**

- Push the (2) spring loaded clips of the Blanking Shade inward and pull shade down to desired position.
- Ensure the pins of the Blanking Shade lock into the Rail holes.

Shade can be drawn to a maximum of 51 RU spaces.

Pins of Blanking Shade must lock into Rail holes to lock Shade position.