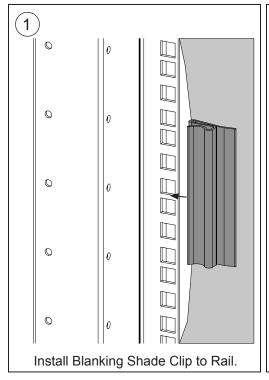

# **Install optional Blanking Shade Clips**

For Instructions in Local Languages and Technical Support:

E-mail: techsupport@panduit.com Phone: 866-405-6654