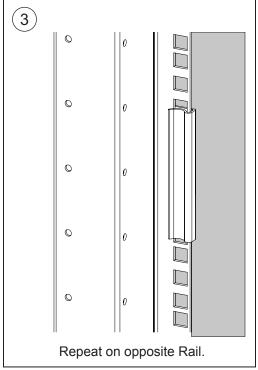

# **Install optional Blanking Shade Clips**

For Instructions in Local Languages and Technical Support:

E-mail: techsupport@panduit.com Phone: 866-405-6654