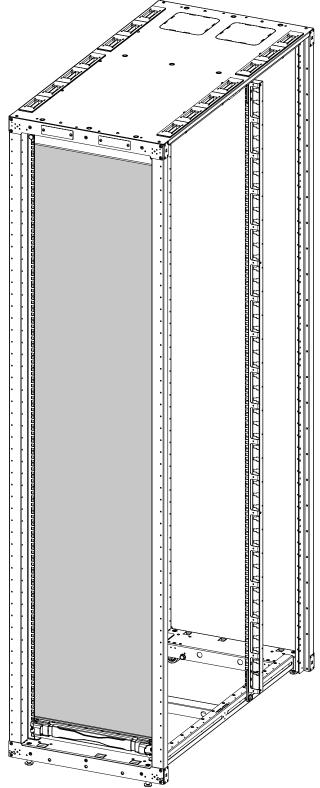

## **Install Blanking Shade to Cabinet Rails**

- Remove (2) thumb screws and position the Blanking Shade holes with the Cabinet rail holes at the desired RU height.
- Secure the Blanking Shade to the Cabinet rails by re-installing the (2) thumb screws through the rails and into the Blanking Shade.