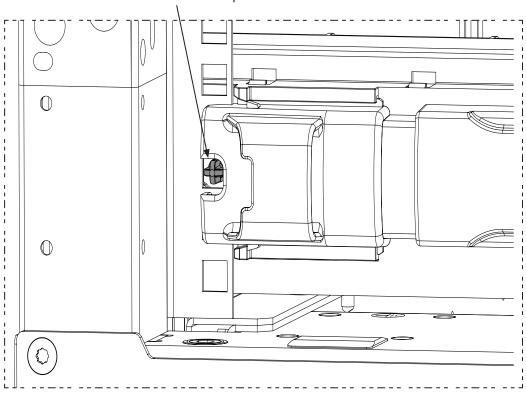

Shade can be drawn to a maximum of 51 RU spaces.

Pins of Blanking Shade must lock into Rail holes to lock Shade position.