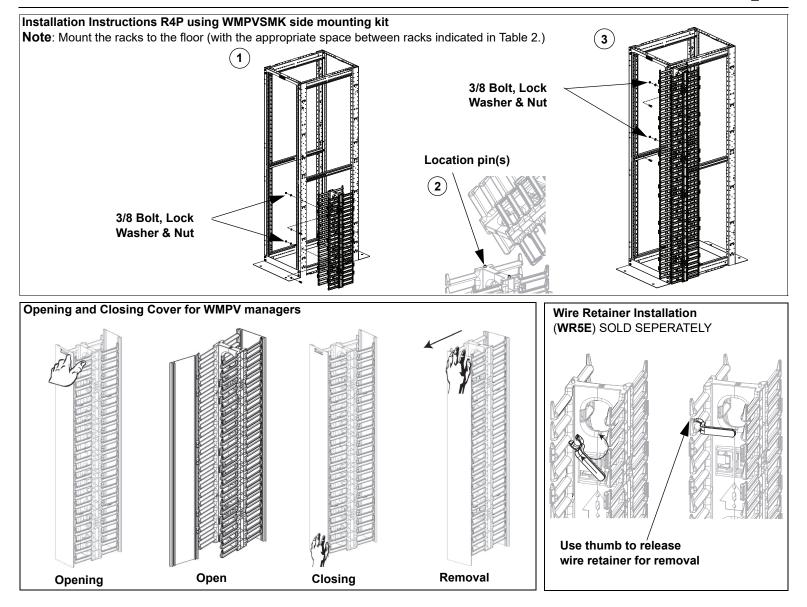

## PART NUMBERS

## Table 1

| VERTICAL CABLE<br>MANAGEMENT |                      | Mounting Kits<br>(sold separately)                   | Racks                                      |
|------------------------------|----------------------|------------------------------------------------------|--------------------------------------------|
| Front/Rear                   | Front Only           | WMPVCBE<br>(Center Mount)                            |                                            |
| WMPV22E<br>WMPV45E           | WMPVF22E<br>WMPVF45E | (Standard mounting for<br>Panduit 2 and 4 post racks | R2P Series of Racks<br>R4P Series of Racks |
| WMPVHC45E                    | WMPVHCF45E           |                                                      |                                            |