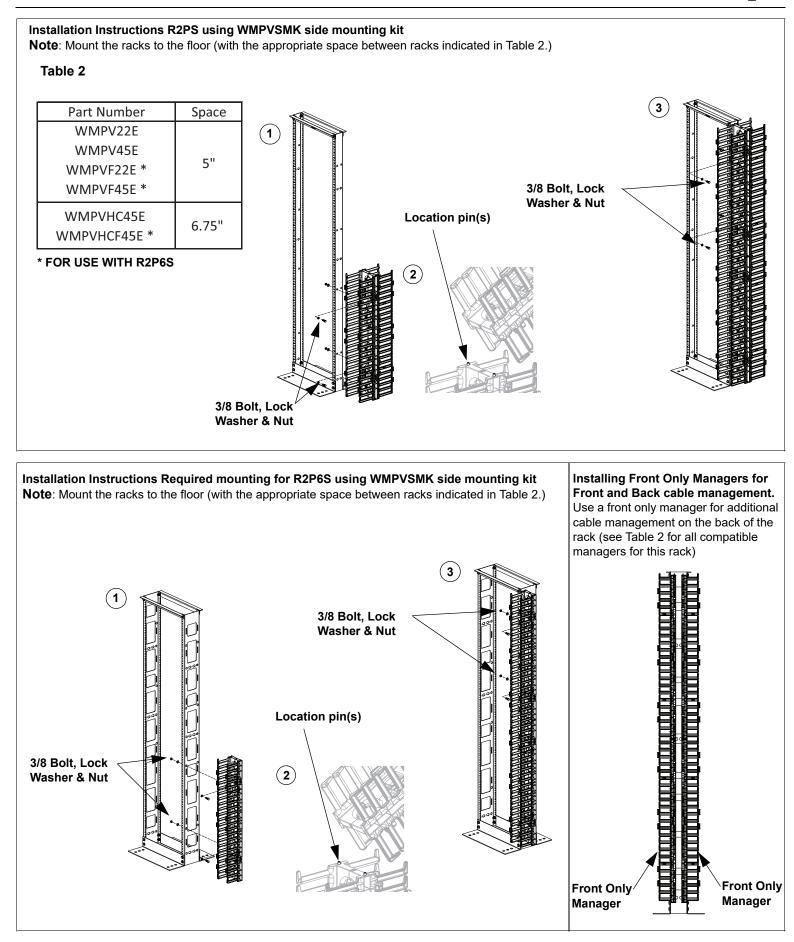

## PART NUMBERS

## Table 1

| VERTICAL CABLE<br>MANAGEMENT |                      | Mounting Kits<br>(sold separately)                   | Racks                                      |
|------------------------------|----------------------|------------------------------------------------------|--------------------------------------------|
| Front/Rear                   | Front Only           | WMPVCBE<br>(Center Mount)                            |                                            |
| WMPV22E<br>WMPV45E           | WMPVF22E<br>WMPVF45E | (Standard mounting for<br>Panduit 2 and 4 post racks | R2P Series of Racks<br>R4P Series of Racks |
| WMPVHC45E                    | WMPVHCF45E           |                                                      |                                            |