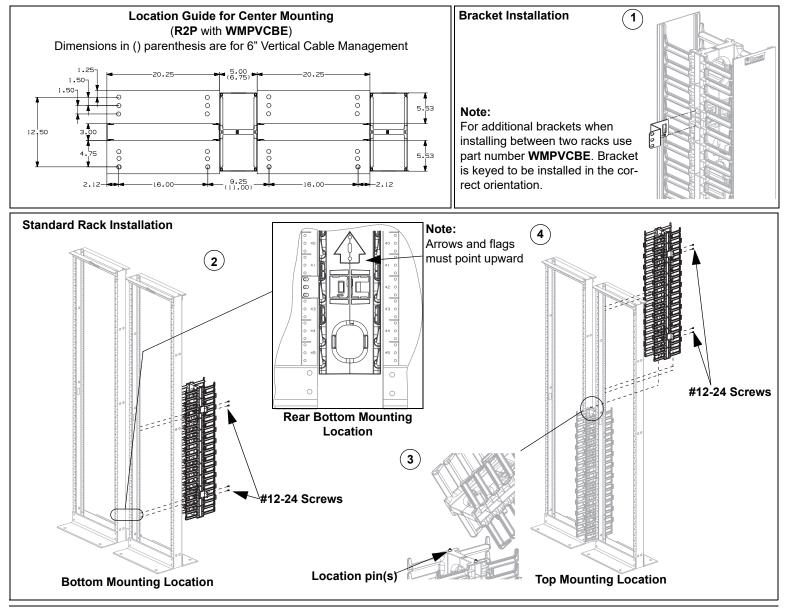

## PART NUMBERS

## Table 1

| VERTICAL CABLE<br>MANAGEMENT |                      | Mounting Kits<br>(sold separately)                   | Racks                                      |
|------------------------------|----------------------|------------------------------------------------------|--------------------------------------------|
| Front/Rear                   | Front Only           | WMPVCBE<br>(Center Mount)                            |                                            |
| WMPV22E<br>WMPV45E           | WMPVF22E<br>WMPVF45E | (Standard mounting for<br>Panduit 2 and 4 post racks | R2P Series of Racks<br>R4P Series of Racks |
| WMPVHC45E                    | WMPVHCF45E           |                                                      |                                            |