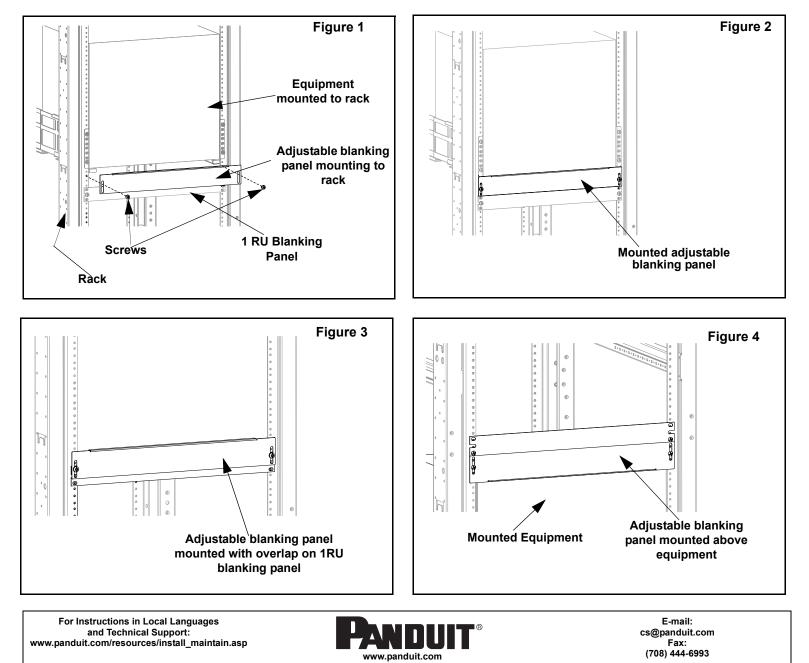

## **INSTRUCTIONS CM476**

The DPFPA1 is intended to be installed to a rack where rack mounted components may or may not occupy a full RU space in the vertical direction.

- The adjustable blanking panel is mounted to the rack by using #12-24 or M6 Screws (see Figure 1).
- The adjustable blanking panel may be mounted under or above equipment that does not occupy a full RU space to cover gaps between mounted equipment and existing blanking panels (see Figures 2 and 4).
- For some gaps, the adjustable blanking panel may overlap the existing blanking panel and then both panels may be mounted together (see Figure 3).