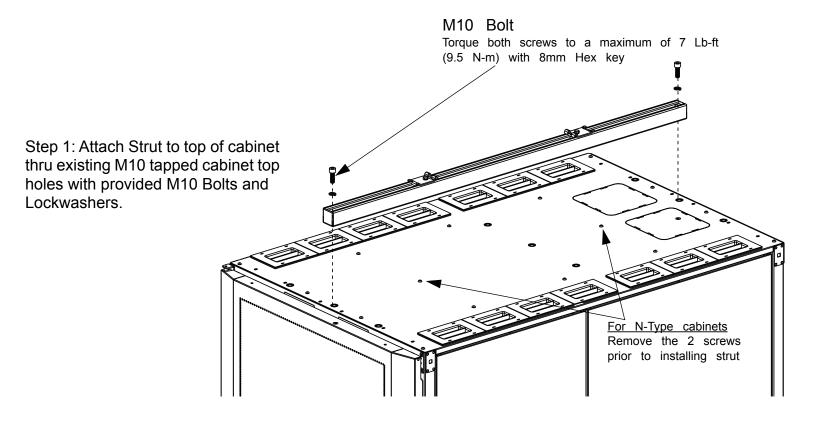

## Standard Elevated Installation wgcmk1070\*\* or wgcmk1200\*\* (as shown)

Step 1: Attach adjustable legs to top of cabinet using (2) M5 Torx Screws. (each leg) (Do not tighten M5 Torx screws)

Step 2: Attach Strut to top of adjustable legs using (1) M10 Bolt & (1) M10 lockwasher per side. Square the adjustable legs and tighten the M10 Bolts & M5 Torx Screws (1.6 Lb-ft / 2.1 N-m).