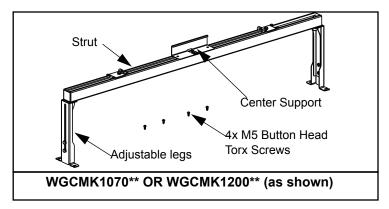

## Standard Elevated Installation wgcmk1070\*\* or wgcmk1200\*\* (as shown)

Step 1: Attach adjustable legs to top of cabinet using (2) M5 Torx Screws. (each leg) (Do not tighten M5 Torx screws)

Step 2: Attach Strut to top of adjustable legs using (1) M10 Bolt & (1) M10 lockwasher per side. Square the adjustable legs and tighten the M10 Bolts & M5 Torx Screws (1.6 Lb-ft / 2.1 N-m).

Step 3: Adjust the height of the Strut to the desired height.

Height Adjusts from 11.00" (279.4mm) to 16.75" (425.5mm)

Torque Screws to a min. of 4 Lb-ft (5.4 N-m) per screw.

(See page 5 & 6 for Pathway installation.)