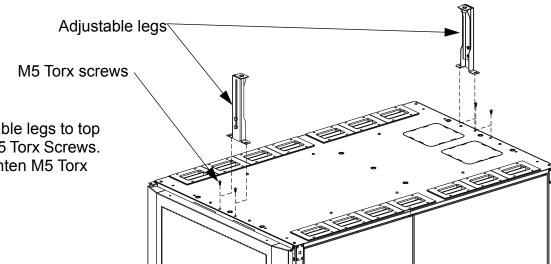

## Standard Elevated Installation wgcmk1070\*\* or wgcmk1200\*\* (as shown)

Step 1: Attach adjustable legs to top of cabinet using (2) M5 Torx Screws. (each leg) (Do not tighten M5 Torx screws)

Step 2: Attach Strut to top of adjustable legs using (1) M10 Bolt & (1) M10 lockwasher per side. Square the adjustable legs and tighten the M10 Bolts & M5 Torx Screws (1.6 Lb-ft / 2.1 N-m).