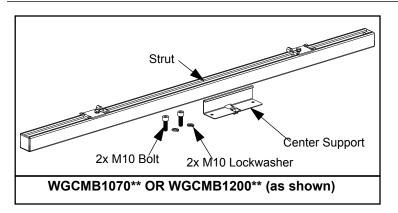

### **Wyr-Grid Cabinet Mount Bracket**

Part Number(s): WGCMB1070\*\*, WGCMB1200\*\*, WGCMK1070\*\*, & WGCMK1200\*\*

© Panduit Corp. 2014

## **Wyr-Grid Center Support Installation**

Step 1: Loosen clips & slide clips outside the pathway's width.

Step 2: Install the Center Support in the desired location by inserting the Support in the strut parallel with the front of the cabinet & rotating 1/4 turn.