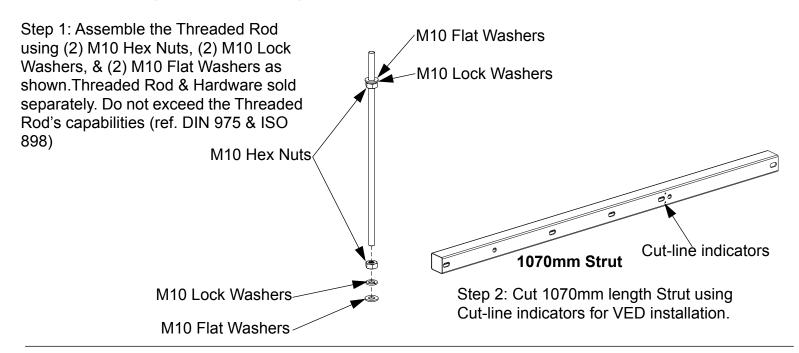

## Standard Elevated Installation wgcmk1070\*\* or wgcmk1200\*\* (as shown)

Step 1: Attach adjustable legs to top of cabinet using (2) M5 Torx Screws. (each leg) (Do not tighten M5 Torx screws)

Step 2: Attach Strut to top of adjustable legs using (1) M10 Bolt & (1) M10 lockwasher per side. Square the adjustable legs and tighten the M10 Bolts & M5 Torx Screws (1.6 Lb-ft / 2.1 N-m).

Step 3: Adjust the height of the Strut to the desired height.

Height Adjusts from 11.00" (279.4mm) to 16.75" (425.5mm)

Torque Screws to a min. of 4 Lb-ft (5.4 N-m) per screw.

(See page 5 & 6 for Pathway installation.)