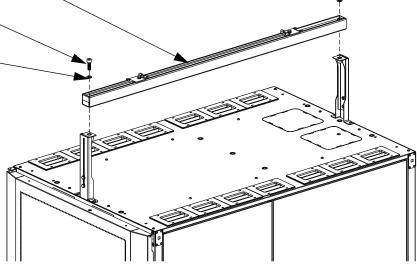

## Standard Elevated Installation wgcmk1070\*\* or wgcmk1200\*\* (as shown)

Step 1: Attach adjustable legs to top of cabinet using (2) M5 Torx Screws. (each leg) (Do not tighten M5 Torx screws)

Step 2: Attach Strut to top of adjustable legs using (1) M10 Bolt & (1) M10 lockwasher per side. Square the adjustable legs and tighten the M10 Bolts & M5 Torx Screws (1.6 Lb-ft / 2.1 N-m).

Step 3: Adjust the height of the Strut to the desired height.

Height Adjusts from 11.00" (279.4mm) to 16.75" (425.5mm)

Torque Screws to a min. of 4 Lb-ft (5.4 N-m) per screw.

(See page 5 & 6 for Pathway installation.)