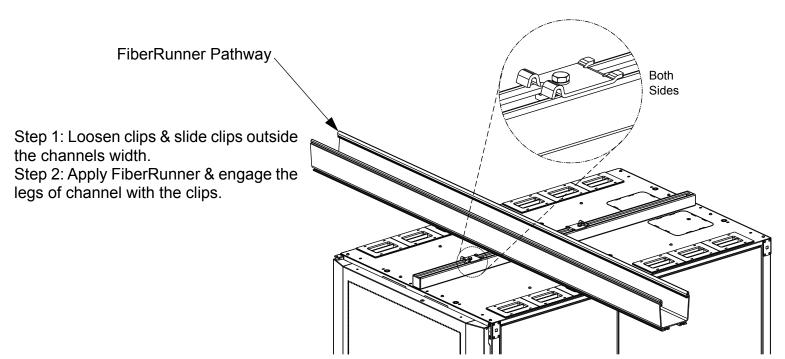

## **Wyr-Grid Center Support Installation**

Step 1: Loosen clips & slide clips outside the pathway's width.

Step 2: Install the Center Support in the desired location by inserting the Support in the strut parallel with the front of the cabinet & rotating 1/4 turn.

#### FiberRunner FR4X4\*\*6, FR6X4\*\*6, & FR12X4\*\*6 Installation

NOTE: For FR24X4\*\*6 Clips must be rotated 180°

Step 3: Tighten both clips to 4 Lb-ft (5.4 N-m)

For Instructions in Local Languages and Technical Support: