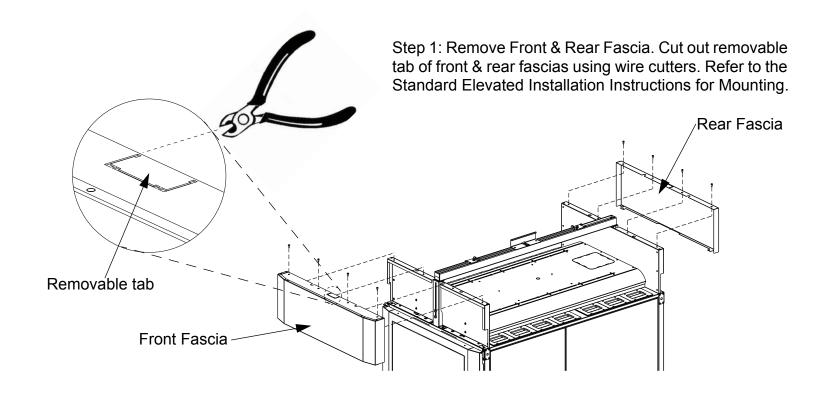

#### **Top Integral Cable Manager Installation**

Step 3: Re-install Front and Rear Fascias

(See page 5 & 6 for Pathway installation.)