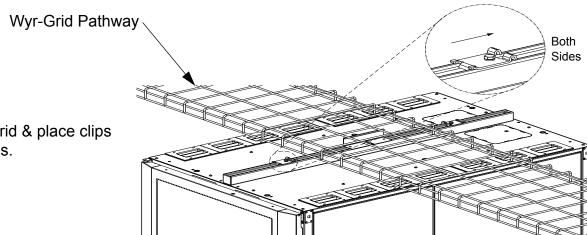

# Wyr-Grid WG8\*\*10, WG12\*\*10, WG18\*\*10, WG24\*\*10, & WG30\*\*10 Installation

Step 1: Position Wyr-Grid & place clips over the pathways wires.

Step 2: Tighten both clips to 4 Lb-ft (5.4 N-m)

For Technical Support: www.panduit.com/resources/install\_maintain.asp