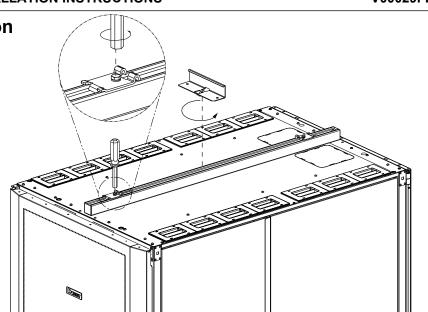

## **Wyr-Grid Center Support Installation**

Step 1: Loosen clips & slide clips outside the pathway's width.

Step 2: Install the Center Support in the desired location by inserting the Support in the strut parallel with the front of the cabinet & rotating 1/4 turn.