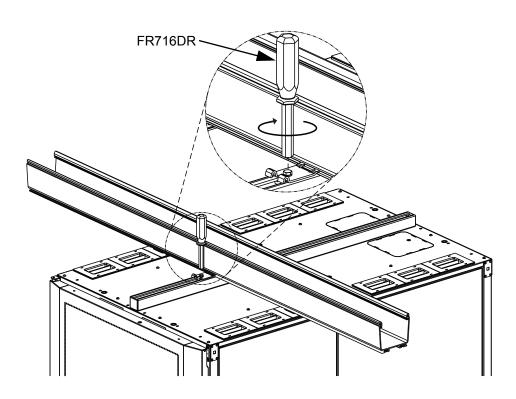

## **Wyr-Grid Center Support Installation**

Step 1: Loosen clips & slide clips outside the pathway's width.

Step 2: Install the Center Support in the desired location by inserting the Support in the strut parallel with the front of the cabinet & rotating 1/4 turn.

FR716DR