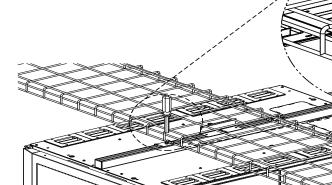

## **Wyr-Grid Center Support Installation**

Step 1: Loosen clips & slide clips outside the pathway's width.

Step 2: Install the Center Support in the desired location by inserting the Support in the strut parallel with the front of the cabinet & rotating 1/4 turn.