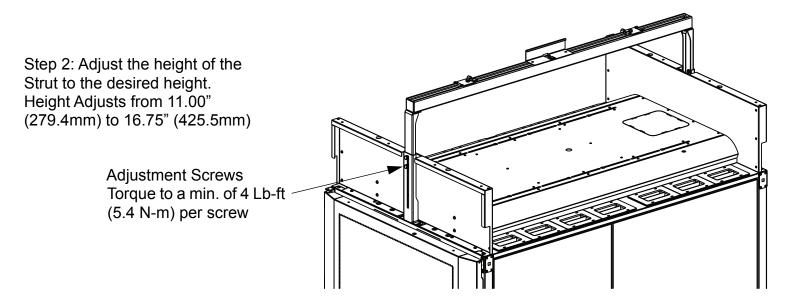

Step 3: Adjust the height of the Strut to the desired height.

Height Adjusts from 11.00" (279.4mm) to 16.75" (425.5mm)

Torque Screws to a min. of 4 Lb-ft (5.4 N-m) per screw.

(See page 5 & 6 for Pathway installation.)