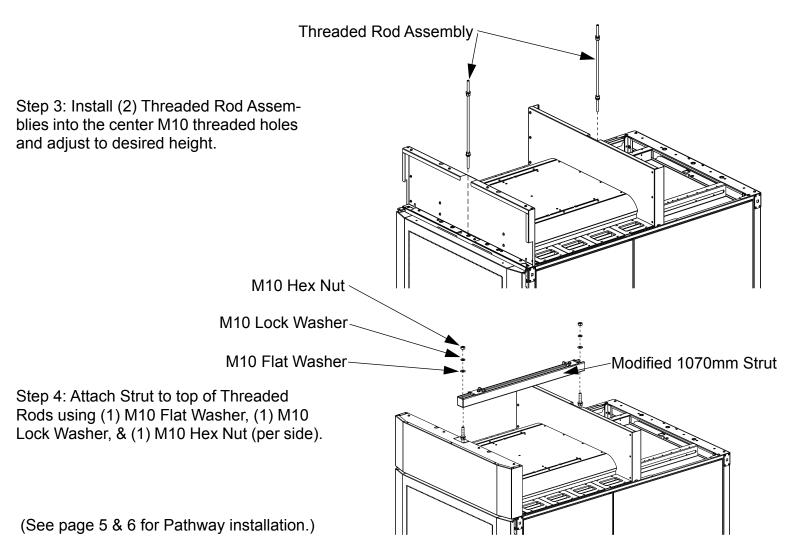

## Standard Elevated Installation wgcmk1070\*\* or wgcmk1200\*\* (as shown)

Step 1: Attach adjustable legs to top of cabinet using (2) M5 Torx Screws. (each leg) (Do not tighten M5 Torx screws)

Step 2: Attach Strut to top of adjustable legs using (1) M10 Bolt & (1) M10 lockwasher per side. Square the adjustable legs and tighten the M10 Bolts & M5 Torx Screws (1.6 Lb-ft / 2.1 N-m).

Step 3: Adjust the height of the Strut to the desired height.

Height Adjusts from 11.00" (279.4mm) to 16.75" (425.5mm)

Torque Screws to a min. of 4 Lb-ft (5.4 N-m) per screw.

(See page 5 & 6 for Pathway installation.)

(See page 5 & 6 for Pathway installation.)