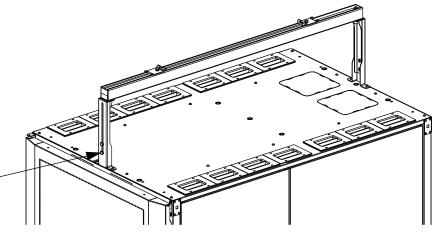

Step 3: Adjust the height of the Strut to the desired height.

Height Adjusts from 11.00" (279.4mm) to 16.75" (425.5mm)

Torque Screws to a min. of 4 Lb-ft (5.4 N-m) per screw.

(See page 5 & 6 for Pathway installation.)