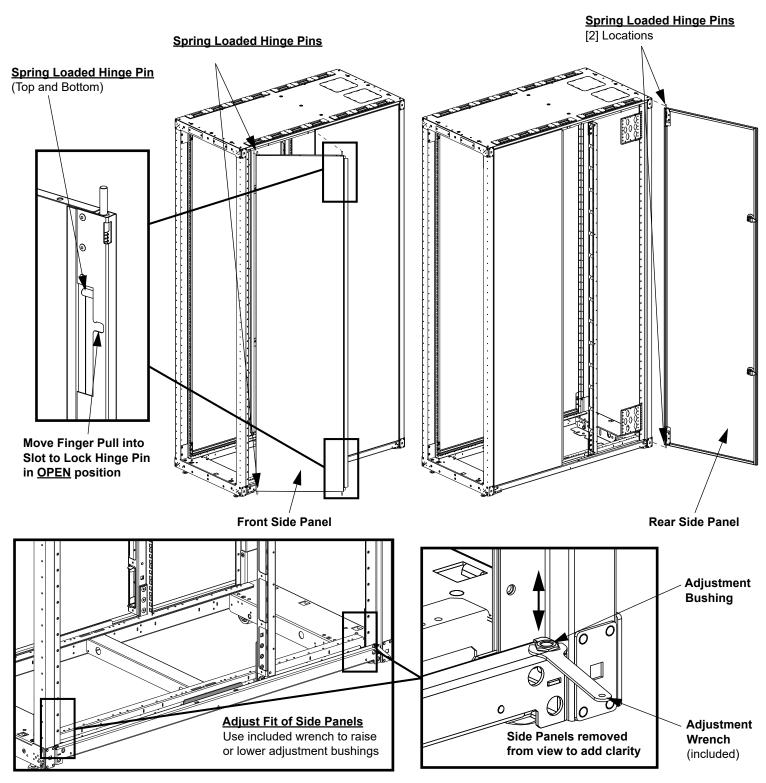

## Side Panels (Removal/Installation and Adjustment - optional)

- Pull and release [4] Spring Loaded Hinge Pins to install Front Side Panel onto cabinet frame
- Pull and release [2] Spring Loaded Hinge Pins to install Rear Side Panel onto cabinet frame
- Close rear side panel and set both locks to LOCKED position

REVERSE STEPS to remove In-Row Side Panels

www.panduit.com/resources/install\_maintain.asp

For Instructions in Local Languages

and Technical Support:

E-mail: techsupport@panduit.com Phone: 866-405-6654