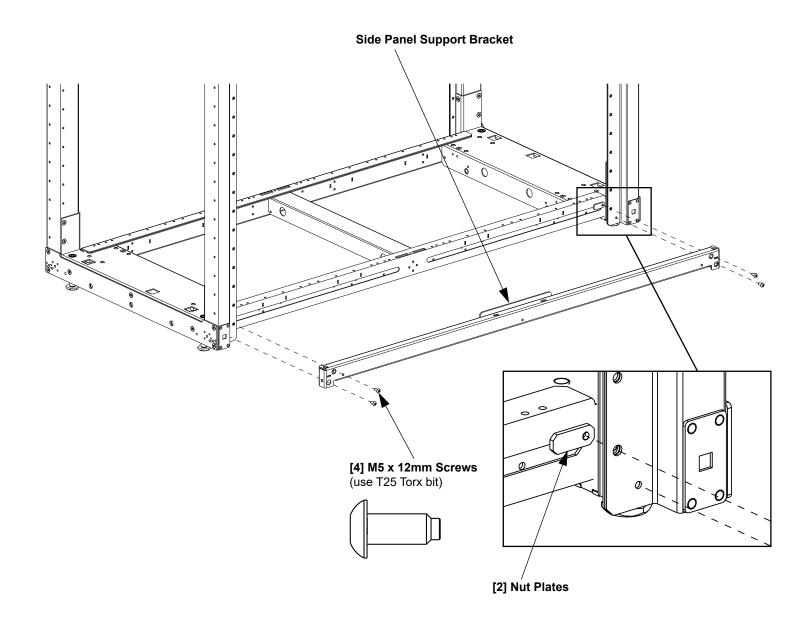

## **Side Panel Support Bracket Installation**

-Secure Side Panel Support Bracket to cabinet frame with [4] M5 Torx Screws
-[4] M5 X 12mm Torx screws secure to [2] Nut Plates positioned on inside of cabinet frame