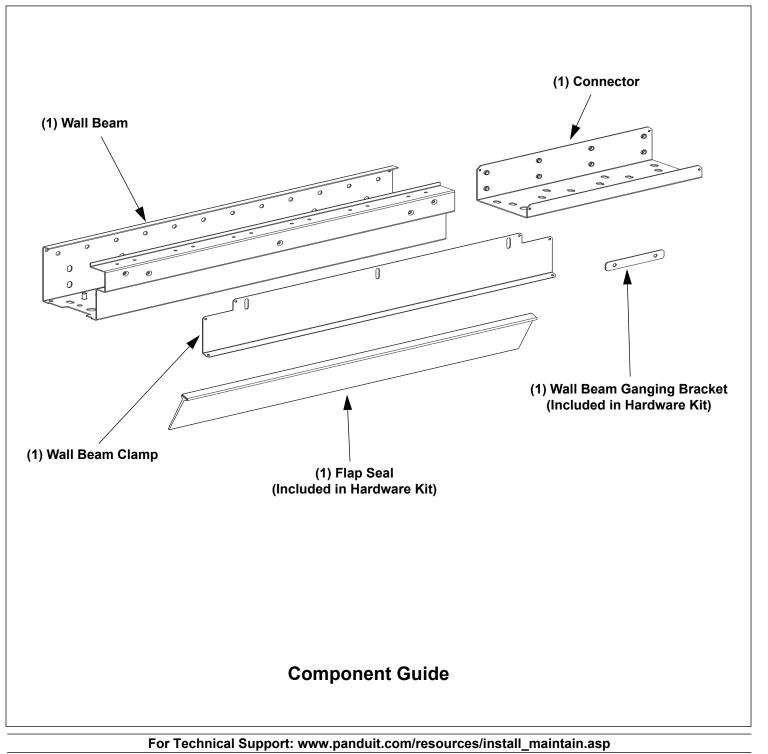

## CUWBSS06ST01\*\*

(1) 600mm Wall Beam
(1) 600mm Wall Beam Clamp

(1) Connector

(1) Wall Beam Ganging Bracket

(Included in Hardware Kit)
(1) Flap Seal
(Included in Hardware Kit)
(1) Hardware Kit

#### CUWBSS07ST01\*\*

(1) 700mm Wall Beam
(1) 700mm Wall Beam Clamp

(1) Connector

(1) Wall Beam Ganging Bracket

(Included in Hardware Kit)
(1) Flap Seal
(Included in Hardware Kit)
(1) Hardware Kit

#### CUWBSS08ST01\*\*

(1) 800mm Wall Beam
(1) 800mm Wall Beam Clamp

(1) Connector

(1) Wall Beam Ganging Bracket

(Included in Hardware Kit)
(1) Flap Seal
(Included in Hardware Kit)
(1) Hardware Kit

## CUWBSS24ST01\*\*

(1) 2400mm Wall Beam
(1) 2400mm Wall Beam Clamp

(1) Connector

(1) Wall Beam Ganging Bracket

(Included in Hardware Kit)
(1) Flap Seal
(Included in Hardware Kit)
(1) Hardware Kit

#### CUWBPS24ST02\*\*

(2) 2400mm Wall Beams
(2) 2400mm Wall Beam Clamps

(2) Connectors

(2) Wall Beam Ganging Brackets

(Included in Hardware Kit)
(2) Flap Seals
(Included in Hardware Kit)
(2) Hardware Kits

#### CUWBPS06ST02\*\*

(2) 600mm Wall Beams
(2) 600mm Wall Beam Clamps
(2) Connectors
(2) Wall Beam Ganging Brackets
(Included in Hardware Kit)
(2) Flap Seals
(Included in Hardware Kit)
(2) Hardware Kits

#### CUWBPS07ST02\*\*

(2) 700mm Wall Beams
(2) 700mm Wall Beam Clamps
(2) Connectors
(2) Wall Beam Ganging Brackets
(Included in Hardware Kit)
(2) Flap Seals
(Included in Hardware Kit)
(2) Hardware Kits

#### CUWBPS08ST02\*\*

(2) 800mm Wall Beams
(2) 800mm Wall Beam Clamps
(2) Connectors
(2) Wall Beam Ganging Brackets
(Included in Hardware Kit)
(2) Flap Seals
(Included in Hardware Kit)
(2) Hardware Kits