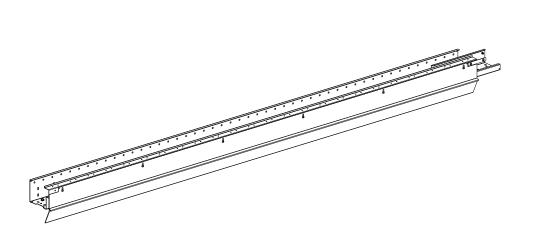

## CUWBSS24ST01\*\*

(1) 2400mm Wall Beam
(1) 2400mm Wall Beam Clamp

(1) Connector

(1) Wall Beam Ganging Bracket

(Included in Hardware Kit)
(1) Flap Seal
(Included in Hardware Kit)
(1) Hardware Kit