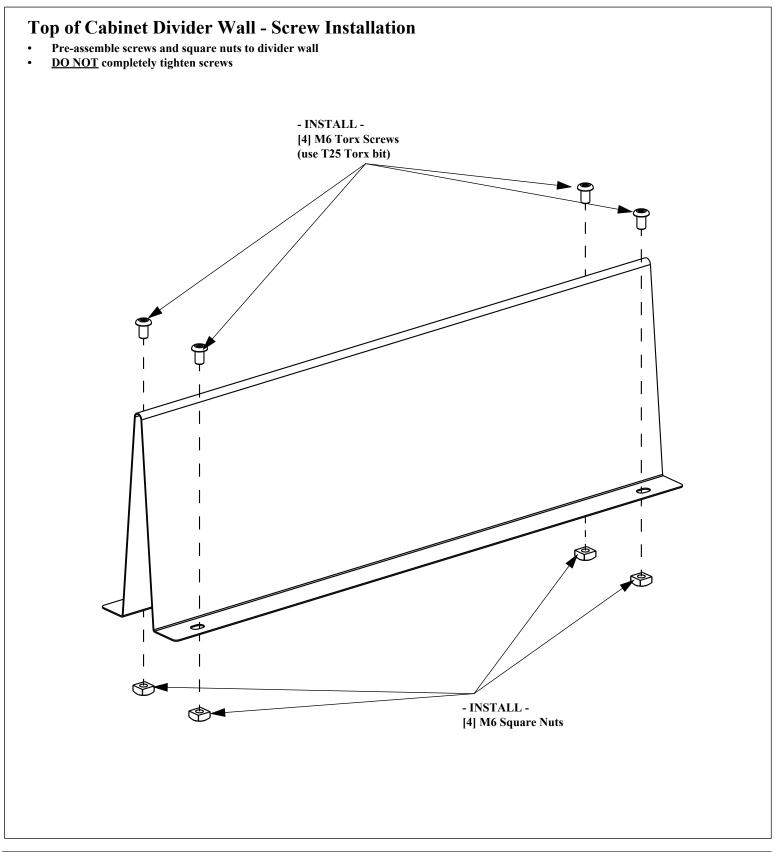

## **Top of Cabinet Divider Wall - Installation**

- Position [2] square nuts of Top of Cabinet Divider Wall above [2] square cutouts of Top of Cabinet Cable Manager
- Insert [2] square nuts into square cutouts of Top of Cabinet Cable Manager
- Slide Top of Cabinet Divider Wall along slot until other set of [2] square nuts is above square cutouts
- Insert remaining set of [2] square nuts into square cutouts
- Slide Top of Cabinet Divider Wall to desired position and tighten screws