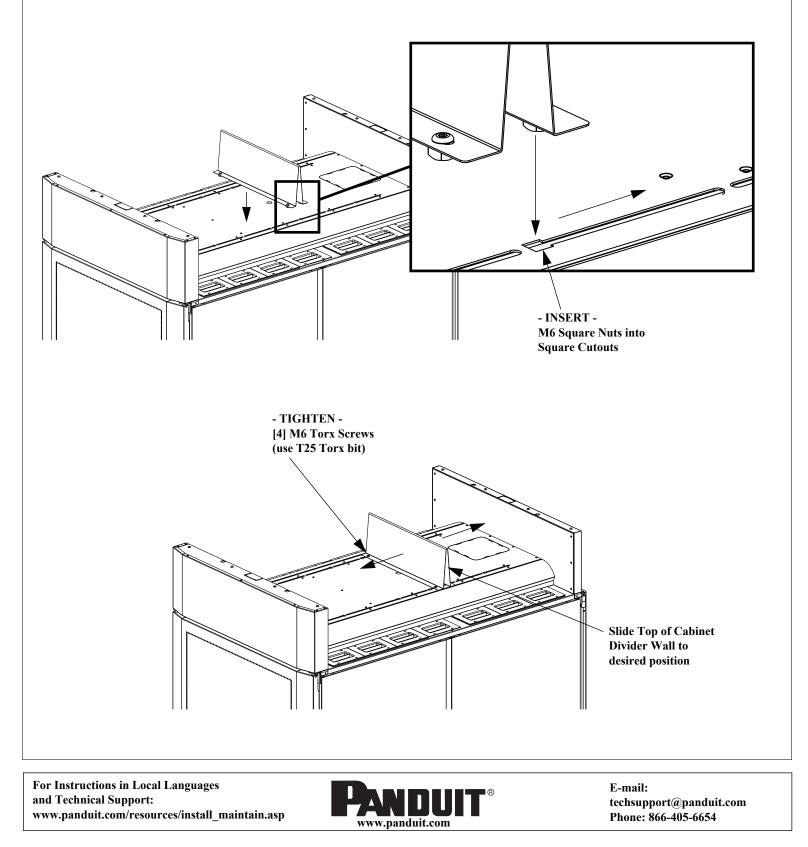

## **Top of Cabinet Divider Wall - Installation**

- Position [2] square nuts of Top of Cabinet Divider Wall above [2] square cutouts of Top of Cabinet Cable Manager
- Insert [2] square nuts into square cutouts of Top of Cabinet Cable Manager
- Slide Top of Cabinet Divider Wall along slot until other set of [2] square nuts is above square cutouts
- Insert remaining set of [2] square nuts into square cutouts
- Slide Top of Cabinet Divider Wall to desired position and tighten screws