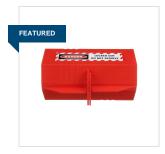

## PSL-CL480 Cord Lockout, Polypropylene, Red, 7"x3.25", PK1

PSL-CL480

The PSL-CL480 240 - 480 Volt AC Cord Lockout Device is designed to lock out individual corded plugs in a wide range of sizes that can be locked out to prevent energization. Easy to use- insert plugs, close cover, and secure with padlock and tag (sold separately). Constructed of rugged polypropylene providing strength, durability, and added security. 3.25" x 7" (82.5 mm x 177.8 mm). Color Red. 1 per package.