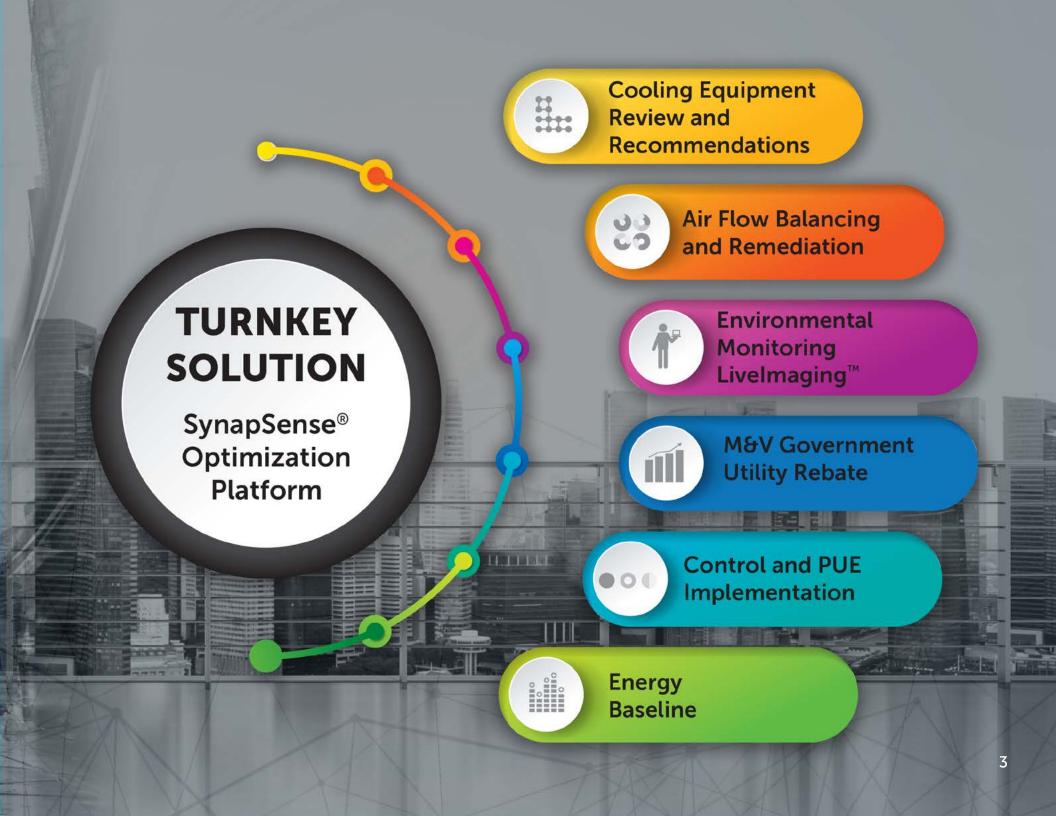

# Achieve High Returns with Wireless Monitoring and Cooling Control

#### The SynapSense® Wireless Monitoring and Cooling Control

Solution is a leading comprehensive environmental management system that enables data centers world-wide to achieve unprecedented energy savings through enhanced performance and reliability. Industry leaders view this platform as the future of environmental monitoring, power and cooling optimization for mission critical facilities. By deploying our fine-grain wireless sensing technologies and cooling automation platform, our customers realize savings up to 50% of their cooling costs (on average, up to 20% of total energy) per year in their data center facilities.