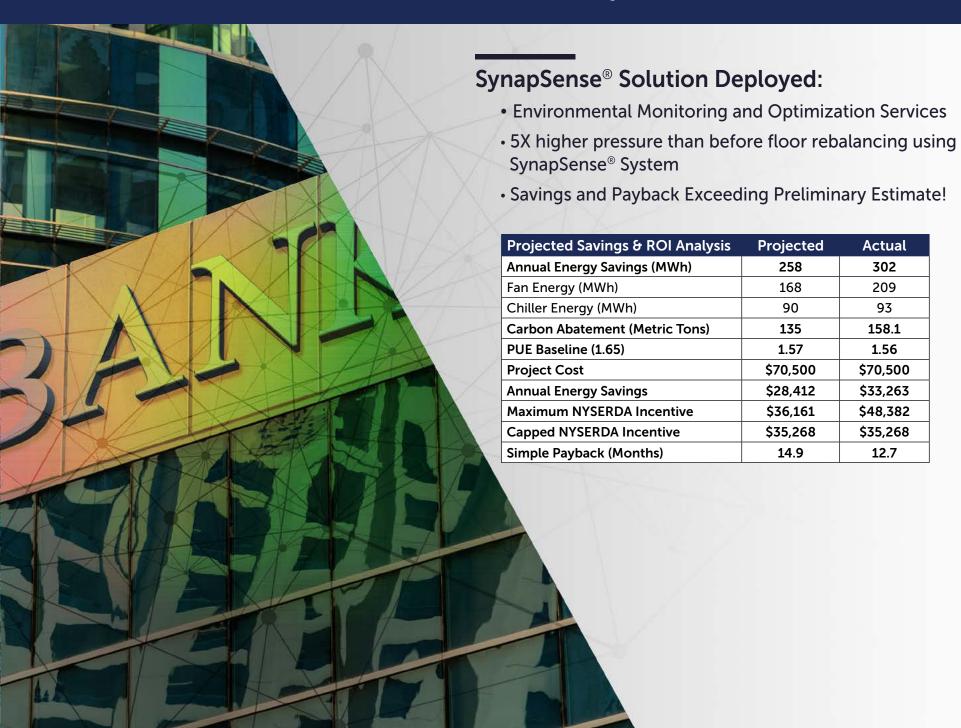

# Case Study: Fortune 50 Company

#### SynapSense® Solution Deployed:

Monitoring Optimization Services, SynapSense® Active Control™ Solution

- 100, 000 Sq. Ft.
- 3,674 sense points
- Project cost: \$695,000.00
- Annual energy savings
  - •\$766K
  - 8,244MWh
- \$530K paid utility incentive
- Net customer cost: \$165K
- Annual carbon abatement: 2,555,840 lbs CO,



### Case Study: Wall Street Investment Bank



# Case Study: Communications Company

#### SynapSense® Solution Deployed:

Monitoring Optimization with PUE and SynapSense® Active Control™ Solution

- 60, 000 Sq. Ft.
- 4,300 sense points
- Project cost: \$630,000.00
- Annual energy savings: \$766,000.00
  - Reduced Cooling Energy by 23%
- Received Oncor Rebate of \$75,000.00
- Simple payback (months): 26



## Case Study: Colocation Project



#### **First Data Center**

#### SynapSense® Solution Deployed:

Monitoring Optimization Services, SynapSense® Active Control™ Solution

- •>75,000 Sq. Ft.; 3,119 sense points
- Installed VFD's on 54 CRAH units
- Total project cost: \$1,000,000.00
- Annual kWh savings: 3.5M kWh

- Total Energy Savings:
  - •\$597,000.00; 11.5%
  - \$597,000.00; 11.5%
- Utility Incentive: \$600,000.00
- Simple pay