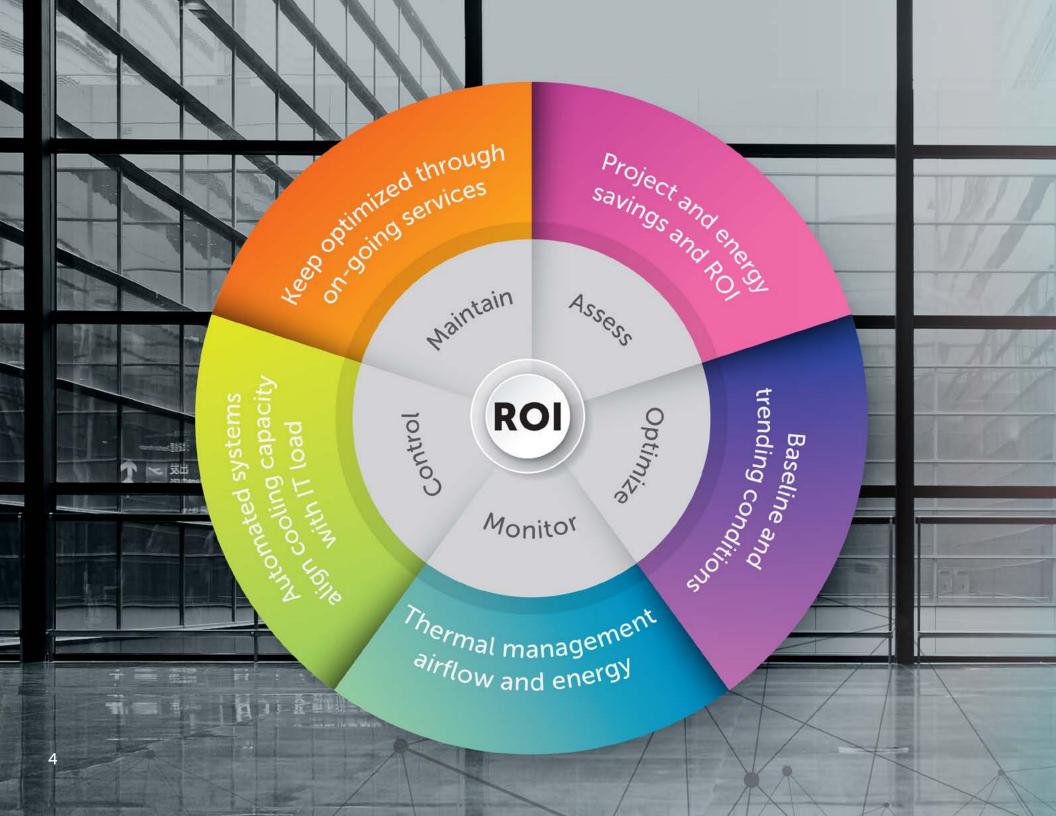

# Achieve High Returns with Wireless Monitoring and Cooling Control

#### The SynapSense® Wireless Monitoring and Cooling Control

Solution is a leading comprehensive environmental management system that enables data centers world-wide to achieve unprecedented energy savings through enhanced performance and reliability. Industry leaders view this platform as the future of environmental monitoring, power and cooling optimization for mission critical facilities. By deploying our fine-grain wireless sensing technologies and cooling automation platform, our customers realize savings up to 50% of their cooling costs (on average, up to 20% of total energy) per year in their data center facilities.