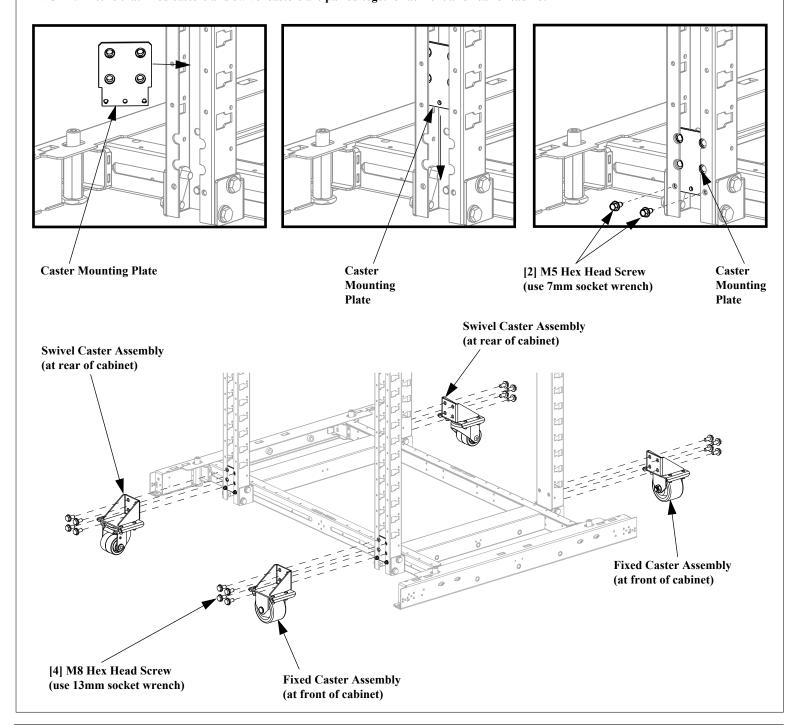

## **Caster Kit Installation (NCSTR4)**

- Install [4] Caster Mounting Plates into posts of cabinet (insert bracket into post in an angled position from above mounting location, rotate bracket, and align bracket with mounting holes)
- Install [2] M5 screws into bottom holes of Caster Mounting Plate through cabinet post (as shown below)
- **Secure [4] Caster Assemblies to Caster Mounting Plates**

NOTE: Ensure that fixed casters and swivel casters are paired together at front and rear of cabinet