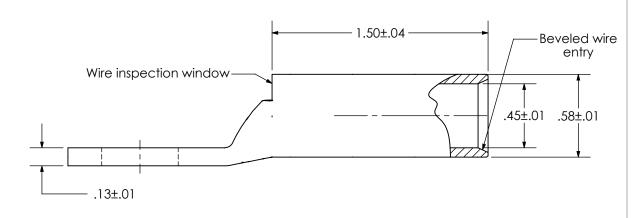

on Barrel

|     |      |      |      |                  |        |     |     | CORP. TINLEY PARK, ILLINOIS                                    |
|-----|------|------|------|------------------|--------|-----|-----|----------------------------------------------------------------|
| 00  | 6/17 | JHNU | JHNU | DRAWING RELEASED | 021775 | RGB | RGB | LCB2/0-12W-X<br>Copper Lug - One-Hole, Long Barrel with Window |
| REV | DATE | BY   | СНК  | DESCRIPTION      | ECN    | -R  | SUP | SCALE N/A DRAWING NO / CAD FILE LCB2/0-12W-CUST                |