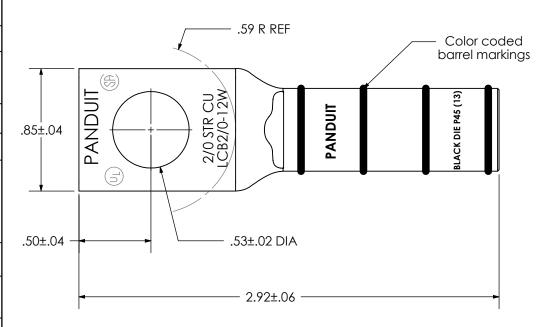

| HIS COPY IS PROVIDED ON                 | A RESTRICTED BASIS AND IS NOT TO BE U                                                                                                                      | ISED IN ANY WAY DETRIMENTAL TO THE INTERESTS OF PANDUIT CORP.                                                                                                                                                                                                                                                                                                                                                                                                                                                                                                                                                                                                                                                                                                                                                                                                                                                                                                                                                                                                                                                                                                                                                                                                                                                                                                                                                                                                                                                                                                                                                                                                                                                                                                                                                                                                                                                                                                                                                                                                                                                                  |
|-----------------------------------------|------------------------------------------------------------------------------------------------------------------------------------------------------------|--------------------------------------------------------------------------------------------------------------------------------------------------------------------------------------------------------------------------------------------------------------------------------------------------------------------------------------------------------------------------------------------------------------------------------------------------------------------------------------------------------------------------------------------------------------------------------------------------------------------------------------------------------------------------------------------------------------------------------------------------------------------------------------------------------------------------------------------------------------------------------------------------------------------------------------------------------------------------------------------------------------------------------------------------------------------------------------------------------------------------------------------------------------------------------------------------------------------------------------------------------------------------------------------------------------------------------------------------------------------------------------------------------------------------------------------------------------------------------------------------------------------------------------------------------------------------------------------------------------------------------------------------------------------------------------------------------------------------------------------------------------------------------------------------------------------------------------------------------------------------------------------------------------------------------------------------------------------------------------------------------------------------------------------------------------------------------------------------------------------------------|
| Material                                | High Conductivity<br>Seamless Copper Tube                                                                                                                  |                                                                                                                                                                                                                                                                                                                                                                                                                                                                                                                                                                                                                                                                                                                                                                                                                                                                                                                                                                                                                                                                                                                                                                                                                                                                                                                                                                                                                                                                                                                                                                                                                                                                                                                                                                                                                                                                                                                                                                                                                                                                                                                                |
| Plating                                 | Electro-Tin                                                                                                                                                |                                                                                                                                                                                                                                                                                                                                                                                                                                                                                                                                                                                                                                                                                                                                                                                                                                                                                                                                                                                                                                                                                                                                                                                                                                                                                                                                                                                                                                                                                                                                                                                                                                                                                                                                                                                                                                                                                                                                                                                                                                                                                                                                |
| Wire Size                               | 2/0 AWG                                                                                                                                                    | .59 R REF                                                                                                                                                                                                                                                                                                                                                                                                                                                                                                                                                                                                                                                                                                                                                                                                                                                                                                                                                                                                                                                                                                                                                                                                                                                                                                                                                                                                                                                                                                                                                                                                                                                                                                                                                                                                                                                                                                                                                                                                                                                                                                                      |
| Wire Type                               | Stranded Copper; Class B:<br>Compact, Compressed or<br>Concentric, Class C: Concentric                                                                     |                                                                                                                                                                                                                                                                                                                                                                                                                                                                                                                                                                                                                                                                                                                                                                                                                                                                                                                                                                                                                                                                                                                                                                                                                                                                                                                                                                                                                                                                                                                                                                                                                                                                                                                                                                                                                                                                                                                                                                                                                                                                                                                                |
| Wire Strip Length                       | 1-9/16 in.                                                                                                                                                 | PANDUIT PANDUIT POTES8"                                                                                                                                                                                                                                                                                                                                                                                                                                                                                                                                                                                                                                                                                                                                                                                                                                                                                                                                                                                                                                                                                                                                                                                                                                                                                                                                                                                                                                                                                                                                                                                                                                                                                                                                                                                                                                                                                                                                                                                                                                                                                                        |
| Stud Size                               | 1/2 in.                                                                                                                                                    | PANDUII  PAN |
| UL Listed Wire<br>Connector             | Yes, for applications up to 35kv.<br>Consult cable manufacturer for<br>voltage stress relief instructions<br>with applications greater than<br>2000 volts. | .50±.04 .53±.02 DIA                                                                                                                                                                                                                                                                                                                                                                                                                                                                                                                                                                                                                                                                                                                                                                                                                                                                                                                                                                                                                                                                                                                                                                                                                                                                                                                                                                                                                                                                                                                                                                                                                                                                                                                                                                                                                                                                                                                                                                                                                                                                                                            |
| UL Temperature<br>Rating                | 90° C                                                                                                                                                      | .30±.04 — .33±.02 DIA                                                                                                                                                                                                                                                                                                                                                                                                                                                                                                                                                                                                                                                                                                                                                                                                                                                                                                                                                                                                                                                                                                                                                                                                                                                                                                                                                                                                                                                                                                                                                                                                                                                                                                                                                                                                                                                                                                                                                                                                                                                                                                          |
| C.S.A Certified<br>Wire Connector       | Yes                                                                                                                                                        | 2.92±.06                                                                                                                                                                                                                                                                                                                                                                                                                                                                                                                                                                                                                                                                                                                                                                                                                                                                                                                                                                                                                                                                                                                                                                                                                                                                                                                                                                                                                                                                                                                                                                                                                                                                                                                                                                                                                                                                                                                                                                                                                                                                                                                       |
| Panduit Color Code<br>on Barrel         | BLACK                                                                                                                                                      |                                                                                                                                                                                                                                                                                                                                                                                                                                                                                                                                                                                                                                                                                                                                                                                                                                                                                                                                                                                                                                                                                                                                                                                                                                                                                                                                                                                                                                                                                                                                                                                                                                                                                                                                                                                                                                                                                                                                                                                                                                                                                                                                |
| Panduit Die Index No.<br>on Barrel      | P45                                                                                                                                                        |                                                                                                                                                                                                                                                                                                                                                                                                                                                                                                                                                                                                                                                                                                                                                                                                                                                                                                                                                                                                                                                                                                                                                                                                                                                                                                                                                                                                                                                                                                                                                                                                                                                                                                                                                                                                                                                                                                                                                                                                                                                                                                                                |
| Alternate Industry<br>Die Index No. ( ) | (13)                                                                                                                                                       |                                                                                                                                                                                                                                                                                                                                                                                                                                                                                                                                                                                                                                                                                                                                                                                                                                                                                                                                                                                                                                                                                                                                                                                                                                                                                                                                                                                                                                                                                                                                                                                                                                                                                                                                                                                                                                                                                                                                                                                                                                                                                                                                |