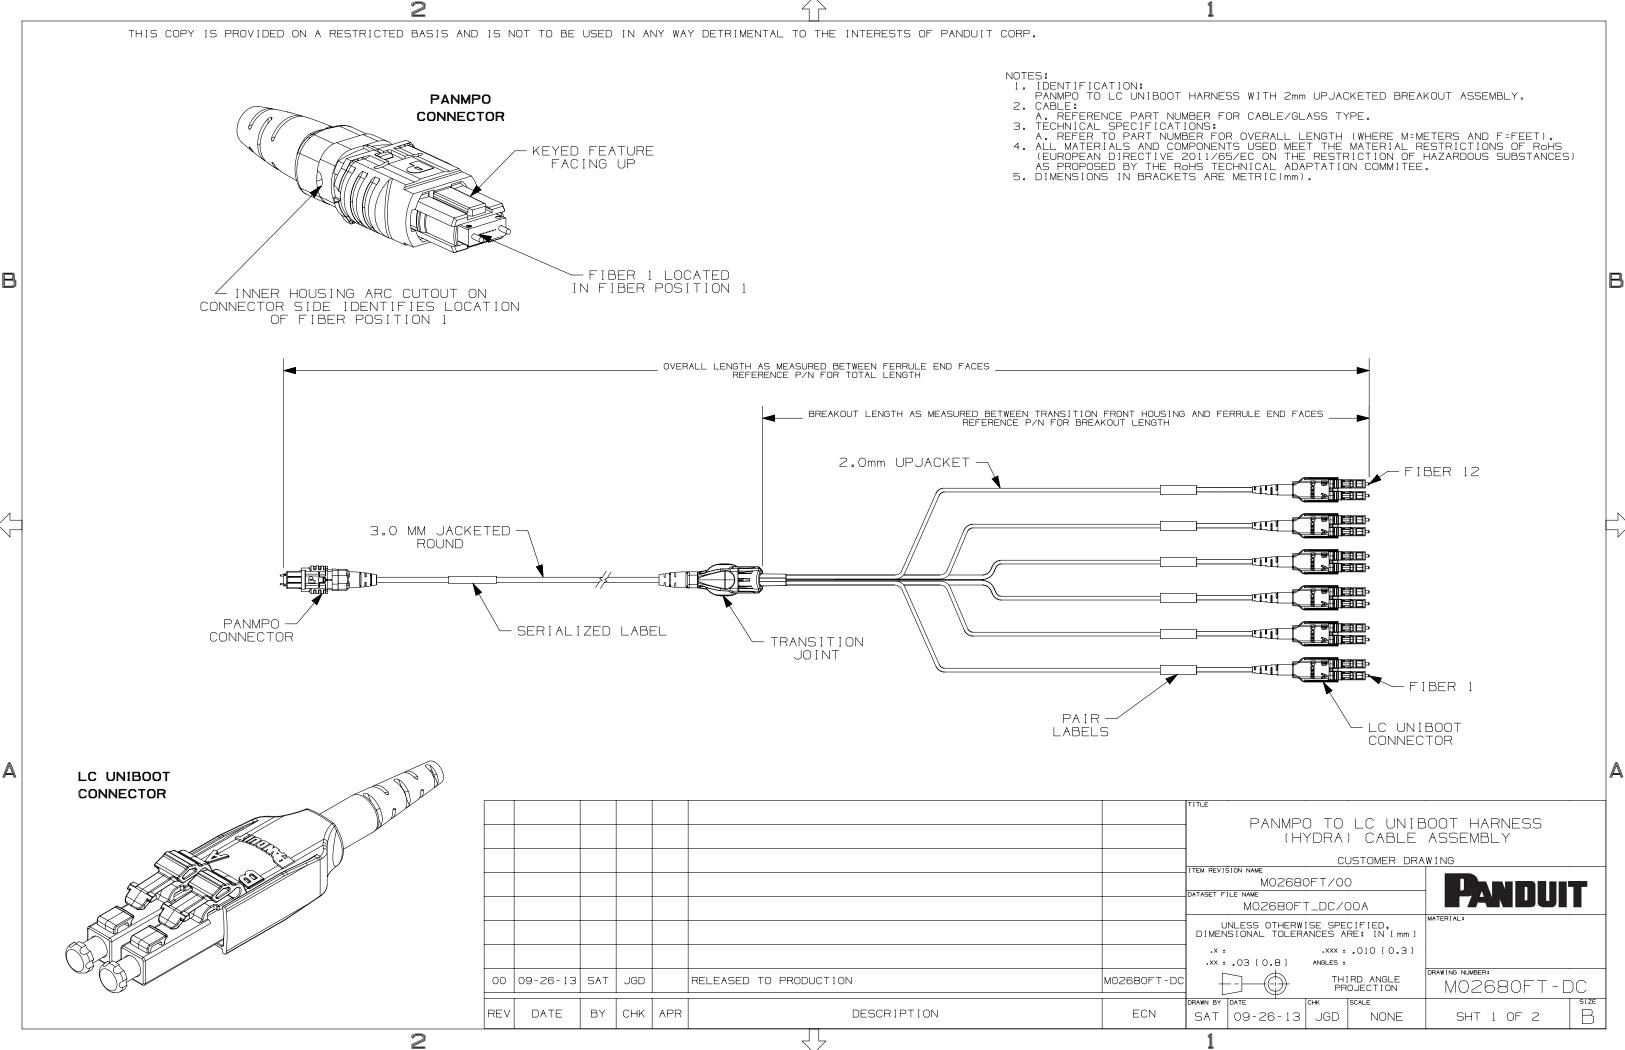

| THIS COPY IS PROVIDED ON A RESTRICTED                                                                                                                              | D BASIS AND IS NOT TO BE                                    | E USED IN AN | NY WAY | DETRIMENTA | _ TO THE INT | ERESTS O | F PAN | NDUIT | CORP | D |   |   |   |
|--------------------------------------------------------------------------------------------------------------------------------------------------------------------|-------------------------------------------------------------|--------------|--------|------------|--------------|----------|-------|-------|------|---|---|---|---|
|                                                                                                                                                                    |                                                             |              |        |            |              |          |       |       |      |   |   |   | - |
|                                                                                                                                                                    |                                                             |              |        |            |              |          | 1     | 2     | 3    | 4 | 5 | 6 |   |
|                                                                                                                                                                    |                                                             |              |        |            |              |          | F     |       |      | R |   | 8 | 1 |
|                                                                                                                                                                    |                                                             |              |        |            |              |          |       |       |      |   |   |   |   |
|                                                                                                                                                                    |                                                             |              |        |            |              |          |       |       |      |   |   |   |   |
| FIBER TYPE                                                                                                                                                         |                                                             |              |        |            |              |          |       |       |      |   |   |   |   |
| X - OM3<br>Z - OM4                                                                                                                                                 |                                                             |              |        |            |              |          |       |       |      |   |   |   |   |
|                                                                                                                                                                    |                                                             |              |        |            |              |          |       |       |      |   |   |   |   |
| FLAME COUNT                                                                                                                                                        |                                                             |              |        |            |              |          |       |       |      |   |   |   |   |
| 8 - 8 FIBERS                                                                                                                                                       |                                                             |              |        |            |              |          |       |       |      |   |   |   |   |
| T - 12 FIBERS                                                                                                                                                      |                                                             |              |        |            |              |          |       |       |      |   |   |   |   |
|                                                                                                                                                                    |                                                             |              |        |            |              |          |       |       |      |   |   |   |   |
| FLAME RATING                                                                                                                                                       |                                                             |              |        |            |              |          |       |       |      |   |   |   |   |
| L - LSZH<br>P - PLENUM OFNP                                                                                                                                        |                                                             |              |        |            |              |          |       |       |      |   |   |   |   |
| P - PLENIM OFNP                                                                                                                                                    |                                                             |              |        |            |              |          |       |       |      |   |   |   |   |
| P - PLENUM OFNP                                                                                                                                                    |                                                             |              |        |            |              |          |       |       |      |   |   |   |   |
| P - PLENUM OFNP                                                                                                                                                    |                                                             |              |        |            |              |          |       |       |      |   |   |   |   |
|                                                                                                                                                                    |                                                             |              |        |            |              |          |       |       |      |   |   |   |   |
| VARIANT END B                                                                                                                                                      | TER FOLIAL BREAKOUT                                         |              |        |            |              |          |       |       |      |   |   |   |   |
| VARIANT END B                                                                                                                                                      | TER EQUAL BREAKOUT<br>EQUAL BREAKOUT                        |              |        |            |              |          |       |       |      |   |   |   |   |
| VARIANT END B<br>A - 18" EQUAL BREAKOUT D - 1 ME<br>B - 30" EQUAL BREAKOUT S - 24"                                                                                 | TER EQUAL BREAKOUT<br>EQUAL BREAKOUT<br>TERS EQUAL BREAKOUT |              |        |            |              |          |       |       |      |   |   |   |   |
| VARIANT END B<br>A - 18" EQUAL BREAKOUT D - 1 ME<br>B - 30" EQUAL BREAKOUT S - 24"<br>C - 36" EQUAL BREAKOUT K - 2 ME                                              | TER EQUAL BREAKOUT<br>EQUAL BREAKOUT<br>TERS EQUAL BREAKOUT |              |        |            |              |          |       |       |      |   |   |   |   |
| VARIANT END B<br>A - 18" EQUAL BREAKOUT D - 1 ME<br>B - 30" EQUAL BREAKOUT S - 24"<br>C - 36" EQUAL BREAKOUT K - 2 ME<br>UNIT OF MEASURE                           | TER EQUAL BREAKOUT<br>EQUAL BREAKOUT<br>TERS EQUAL BREAKOUT |              |        |            |              |          |       |       |      |   |   |   |   |
| VARIANT END B<br>A - 18" EQUAL BREAKOUT D - 1 ME<br>B - 30" EQUAL BREAKOUT S - 24"<br>C - 36" EQUAL BREAKOUT K - 2 ME                                              | TER EQUAL BREAKOUT<br>EQUAL BREAKOUT<br>TERS EQUAL BREAKOUT |              |        |            |              |          |       |       |      |   |   |   |   |
| VARIANT END B<br>A - 18" EQUAL BREAKOUT D - 1 ME<br>B - 30" EQUAL BREAKOUT S - 24"<br>C - 36" EQUAL BREAKOUT K - 2 ME<br>UNIT OF MEASURE                           | TER EQUAL BREAKOUT<br>EQUAL BREAKOUT<br>TERS EQUAL BREAKOUT |              |        |            |              |          |       |       |      |   |   |   |   |
| VARIANT END B<br>A - 18" EQUAL BREAKOUT D - 1 ME<br>B - 30" EQUAL BREAKOUT S - 24"<br>C - 36" EQUAL BREAKOUT K - 2 ME<br>UNIT OF MEASURE<br>M - METERS<br>F - FEET | TER EQUAL BREAKOUT<br>EQUAL BREAKOUT<br>TERS EQUAL BREAKOUT |              |        |            |              |          |       |       |      |   |   |   |   |
| VARIANT END B<br>A - 18" EQUAL BREAKOUT D - 1 ME<br>B - 30" EQUAL BREAKOUT S - 24"<br>C - 36" EQUAL BREAKOUT K - 2 ME<br>UNIT OF MEASURE                           | TER EQUAL BREAKOUT<br>EQUAL BREAKOUT<br>TERS EQUAL BREAKOUT |              |        |            |              |          |       |       |      |   |   |   |   |
| VARIANT END B<br>A - 18" EQUAL BREAKOUT D - 1 ME<br>B - 30" EQUAL BREAKOUT S - 24"<br>C - 36" EQUAL BREAKOUT K - 2 ME<br>UNIT OF MEASURE<br>M - METERS<br>F - FEET | TER EQUAL BREAKOUT<br>EQUAL BREAKOUT<br>TERS EQUAL BREAKOUT |              |        |            |              |          |       |       |      |   |   |   |   |
| VARIANT END B<br>A - 18" EQUAL BREAKOUT D - 1 ME<br>B - 30" EQUAL BREAKOUT S - 24"<br>C - 36" EQUAL BREAKOUT K - 2 ME<br>UNIT OF MEASURE<br>M - METERS<br>F - FEET | TER EQUAL BREAKOUT<br>EQUAL BREAKOUT<br>TERS EQUAL BREAKOUT |              |        |            |              |          |       |       |      |   |   |   |   |
| VARIANT END B<br>A - 18" EQUAL BREAKOUT D - 1 ME<br>B - 30" EQUAL BREAKOUT S - 24"<br>C - 36" EQUAL BREAKOUT K - 2 ME<br>UNIT OF MEASURE<br>M - METERS<br>F - FEET | TER EQUAL BREAKOUT<br>EQUAL BREAKOUT<br>TERS EQUAL BREAKOUT |              |        |            |              |          |       |       |      |   |   |   |   |
| VARIANT END B<br>A - 18" EQUAL BREAKOUT D - 1 ME<br>B - 30" EQUAL BREAKOUT S - 24"<br>C - 36" EQUAL BREAKOUT K - 2 ME<br>UNIT OF MEASURE<br>M - METERS<br>F - FEET | TER EQUAL BREAKOUT<br>EQUAL BREAKOUT<br>TERS EQUAL BREAKOUT |              |        |            |              |          |       |       |      |   |   |   |   |
| VARIANT END B<br>A - 18" EQUAL BREAKOUT D - 1 ME<br>B - 30" EQUAL BREAKOUT S - 24"<br>C - 36" EQUAL BREAKOUT K - 2 ME<br>UNIT OF MEASURE<br>M - METERS<br>F - FEET | TER EQUAL BREAKOUT<br>EQUAL BREAKOUT<br>TERS EQUAL BREAKOUT |              |        |            |              |          |       |       |      |   |   |   |   |
| VARIANT END B<br>A - 18" EQUAL BREAKOUT D - 1 ME<br>B - 30" EQUAL BREAKOUT S - 24"<br>C - 36" EQUAL BREAKOUT K - 2 ME<br>UNIT OF MEASURE<br>M - METERS<br>F - FEET |                                                             |              |        |            |              |          |       |       |      |   |   |   |   |
| VARIANT END B<br>A - 18" EQUAL BREAKOUT D - 1 ME<br>B - 30" EQUAL BREAKOUT S - 24"<br>C - 36" EQUAL BREAKOUT K - 2 ME<br>UNIT OF MEASURE<br>M - METERS<br>F - FEET |                                                             |              |        |            |              |          |       |       |      |   |   |   |   |
| VARIANT END B<br>A - 18" EQUAL BREAKOUT D - 1 ME<br>B - 30" EQUAL BREAKOUT S - 24"<br>C - 36" EQUAL BREAKOUT K - 2 ME<br>UNIT OF MEASURE<br>M - METERS<br>F - FEET |                                                             |              |        |            |              |          |       |       |      |   |   |   |   |
| VARIANT END B<br>A - 18" EQUAL BREAKOUT D - 1 ME<br>B - 30" EQUAL BREAKOUT S - 24"<br>C - 36" EQUAL BREAKOUT K - 2 ME<br>UNIT OF MEASURE<br>M - METERS<br>F - FEET |                                                             |              |        |            |              |          |       |       |      |   |   |   | _ |