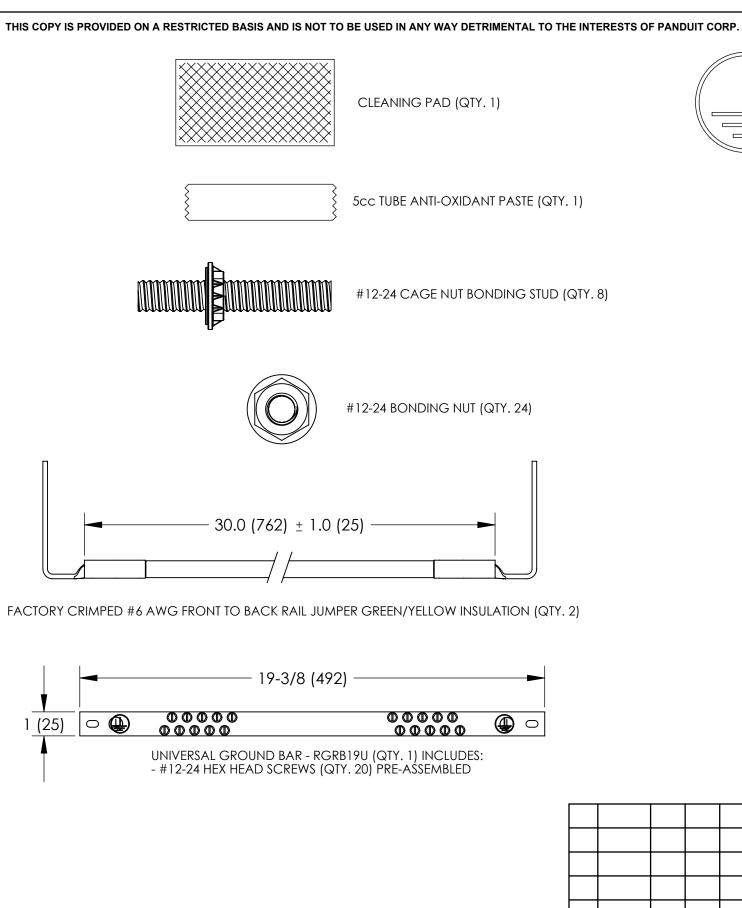

## NOTES:

- 1. RETRO-FIT CABINET GROUNDING KIT PART NUMBERS: CGR630UB
- 2. PACKAGING: 1 KIT PER BOX
- 3. DIMENSIONS IN PARENTHESIS ARE MILLIMETERS.
- 4. ALL COMPONENTS THAT MAKE UP THIS KIT ARE ROHS COMPLIANT.

UNIVERSAL GROUNDING STICKER (QTY. 2)

LISTED
GROUNDING AND BONDING EQUIPMENT

| 00<br><b>REV</b> | 1/06<br><b>DATE</b> | JHNU<br><b>BY</b> | JMAR<br>CHK | DRAWING RELEASED  DESCRIPTION | PC00276<br><b>ECN</b> | D14 | DATE 1/06 DRAWING NO / CAD FILE CHK'D C41632                                       | DWG<br><b>B</b> |  |
|------------------|---------------------|-------------------|-------------|-------------------------------|-----------------------|-----|------------------------------------------------------------------------------------|-----------------|--|
|                  |                     |                   |             |                               |                       |     | DRAWN BY MAT'L: SCALE NONE                                                         |                 |  |
|                  |                     |                   |             |                               |                       |     | $ \begin{array}{cccccccccccccccccccccccccccccccccccc$                              |                 |  |
|                  |                     |                   |             |                               |                       |     | UNLESS OTHERWISE SPECIFIED DIMENSIONAL TOLERANCES ARE: UNLESS OTHERWISE SPECIFIED, |                 |  |
|                  |                     |                   |             |                               |                       |     | (CGR630UB)<br>CUSTOMER DRAWING                                                     |                 |  |
|                  |                     |                   |             |                               |                       |     | RETRO-FIT CABINET GROUNDING KITS                                                   |                 |  |
|                  |                     |                   |             |                               |                       |     | CORP. TINLEY PARK, ILLI                                                            | NOIS            |  |
|                  |                     |                   |             |                               |                       |     |                                                                                    |                 |  |
|                  |                     |                   |             |                               |                       |     | C41632_00                                                                          |                 |  |