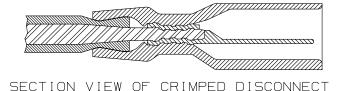

## NOTES:

 $\mathsf{B}$ 

- 1. USED FOR:
  - A. 600V MAX VOLTAGE RATING
  - B. TEMPERATURE RATING OF INSULATION: 221°F [ 105°C ]
  - C. STRANDED COPPER WIRE ONLY
- 2. WIRE STRIP LENGTH:  $9/32^{+1/32}_{-0}$  (7,1 +,8)
- 3. MATERIAL:
  - A. STAMPING: NICKLE PLATED BRASS
  - B. HOUSING: PREMIUM GRADE NYLON FOR SUPERIOR STRAIN RELIEF INSULATION CRIMPING
- 4. SEE www.panduit.com FOR PACKAGE QUANTITIES INDICATED BY PART NUMBER SUFFIX
- 5. DIMENSIONS IN BRACKETS ARE METRIC EQUIVALENT