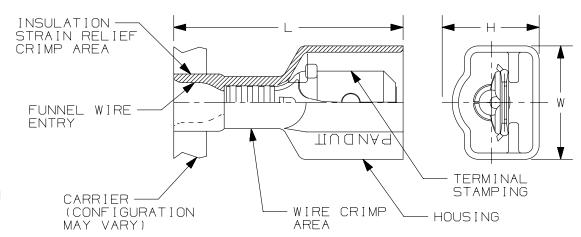

THIS COPY IS PROVIDED ON A RESTRICTED BASIS AND IS NOT TO BE USED IN ANY WAY DETRIMENTAL TO THE INTERESTS OF PANDUIT CORP.

| PART NUMBER   | TAB SIZE                   | WIRE<br>RANGE<br>AWG<br>(mm²) | COLOR | MAX.<br>INSUL. | MIN.<br>INSUL. | DIMENSIONS in.[mm] |                |                | TOOL CHART RECOMMENDED PRESSES: CP-861, CP-862, CP-871 |
|---------------|----------------------------|-------------------------------|-------|----------------|----------------|--------------------|----------------|----------------|--------------------------------------------------------|
|               |                            |                               |       |                |                | L ±.03 [0,76]      | H ± .02 [0,51] | W ± .02 [0,51] | CA-800EZ/CA9 APPLICATOR DIE<br>INSERTS                 |
| DPF18-250FIMB | .250 x .032<br>[6,3 x 0,8] | 22-18<br>[0,5-1,0]            | RED   | .13<br>[3,3]   | .06<br>[1,5 ]  | .92<br>[23,4]      | .34<br>[8,6]   | .46<br>[11,7]  | CD-800-10<br>CD9-10B                                   |
| DPF14-250FIMB | .250 x .032<br>[6,3 x 0,8] | 16-14<br>[1,5-2,5]            | BLUE  | .16<br>[4,1]   | .09<br>[2,3]   | .92<br>[23,4]      | .34<br>[8,6]   | .46<br>[11,7]  | CD-800-11<br>CD9-11B                                   |

## NOTES:

 $\mathsf{B}$ 

- 1. USED FOR:
  - A. 600V MAX VOLTAGE RATING
  - B. TEMPERATURE RATING OF INSULATION: 221°F [ 105°C ]
  - C. STRANDED COPPER WIRE ONLY
- 2. WIRE STRIP LENGTH:  $9/32^{+1/32}_{-0}$  (7,1 +,8)
- 3. MATERIAL:
  - A. STAMPING: NICKLE PLATED BRASS
  - B. HOUSING: PREMIUM GRADE NYLON FOR SUPERIOR STRAIN RELIEF INSULATION CRIMPING
- 4. SEE www.panduit.com FOR PACKAGE QUANTITIES INDICATED BY PART NUMBER SUFFIX
- 5. DIMENSIONS IN BRACKETS ARE METRIC EQUIVALENT