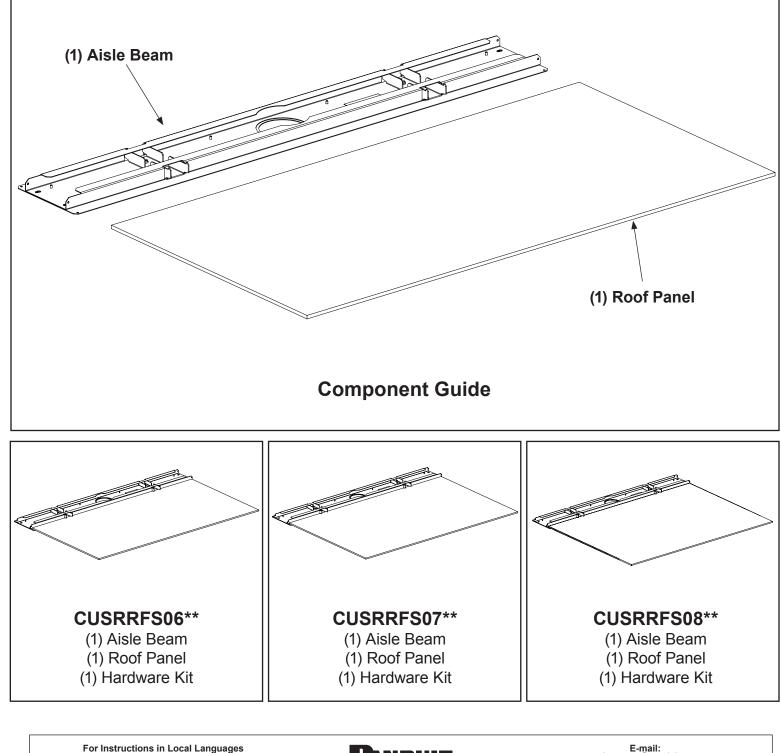

## Net-Contain USRC - Roof Panel

Part Number(s) : CUSRRFS06\*\*, CUSRRFS07\*\*, & CUSRRFS08\*\*

© Panduit Corp. 2015

## Installation

Accurate cabinet placement is essential for the proper assembly of the NET-CONTAIN system. Do not attempt to install before reading the Assembly Instruction Sheet. Visit our website (www.panduit.com) to download a copy of the Assembly Instruction Sheet (Net-Contain V00029GR) which details this installation. If you have purchased an end of row door frame, a paper copy of the assembly instructions are included with this.