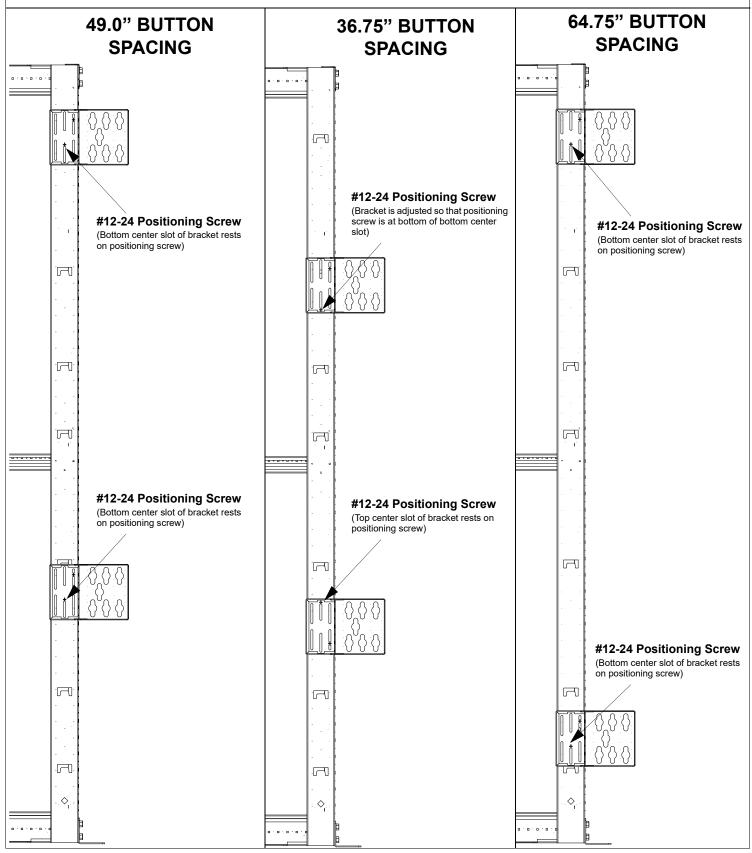

## **Power Distribution Unit (PDU) Mounting Bracket Locations**

Note location of #12-24 positioning screw in each spacing scenario. Install the positioning screw first to help locate the bracket in the correct location and orientation relative to the cabinet frame. See page 3 for bracket and screw installation instructions.