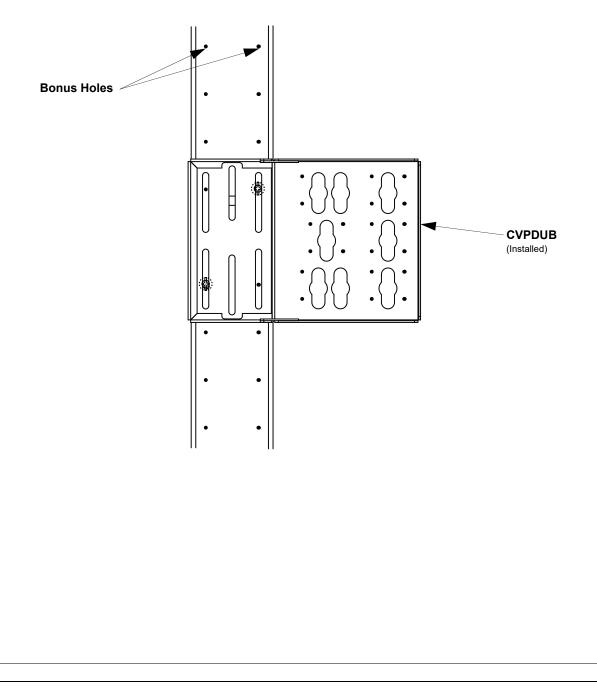

## Power Distribution Unit (PDU) Mounting Bracket Installation (non-typical button spacing)

If PDU does not employ typical button spacing, mount top bracket first to locate PDU. Mount lower bracket in appropriate position utilizing bonus holes.