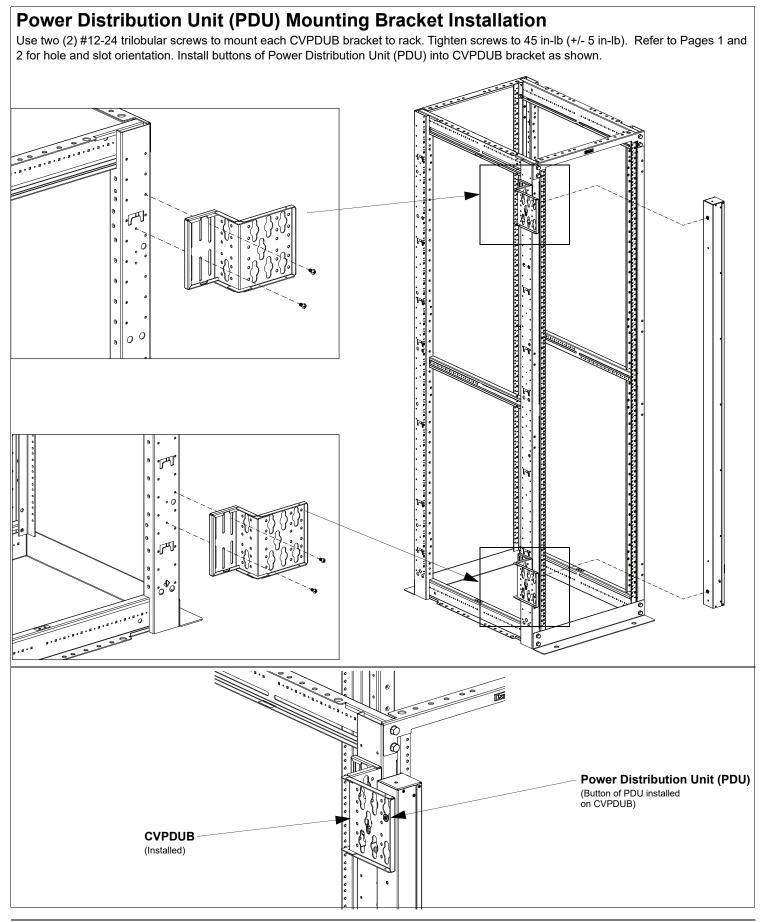

## Power Distribution Unit (PDU) Mounting Bracket Installation (non-typical button spacing)

If PDU does not employ typical button spacing, mount top bracket first to locate PDU. Mount lower bracket in appropriate position utilizing bonus holes.