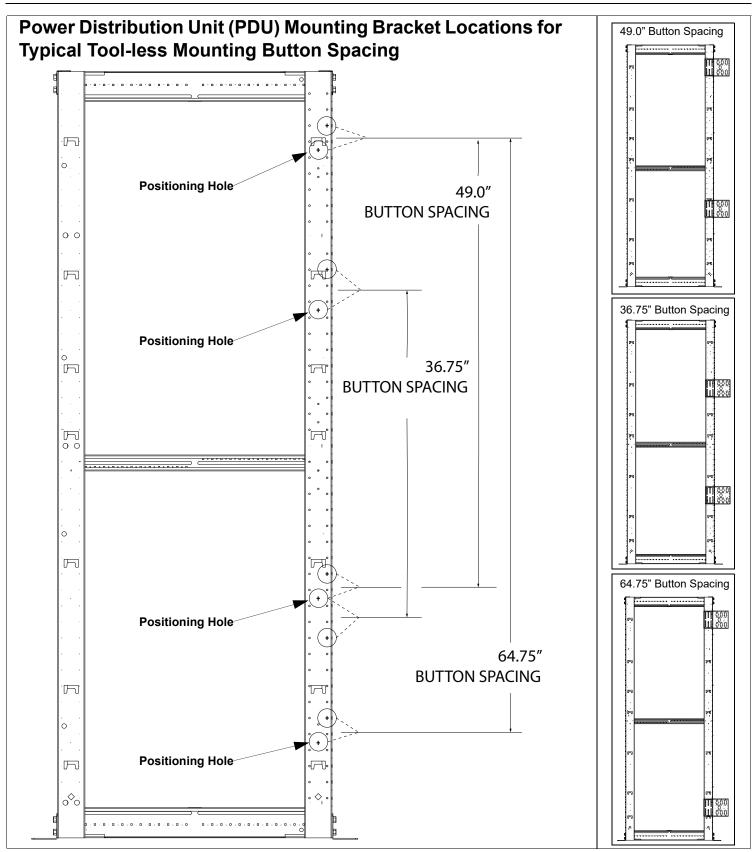

## **Power Distribution Unit (PDU) Mounting Bracket Locations**

Note location of #12-24 positioning screw in each spacing scenario. Install the positioning screw first to help locate the bracket in the correct location and orientation relative to the cabinet frame. See page 3 for bracket and screw installation instructions.