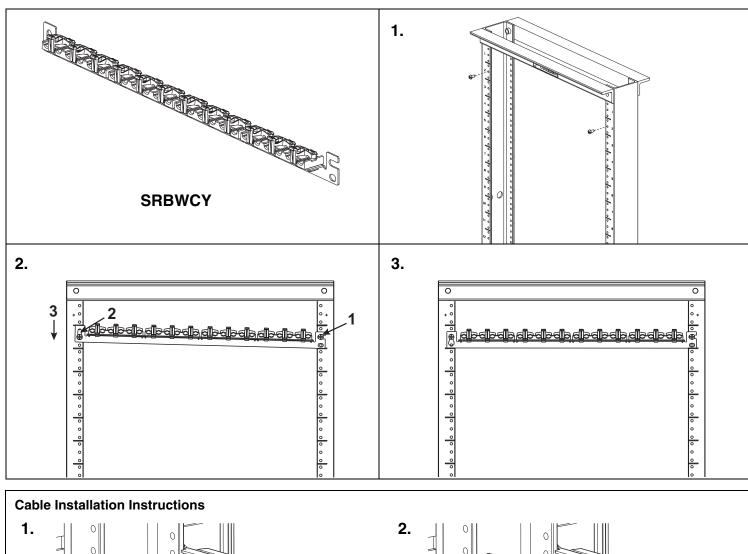

## **Strain Relief Bar with Clips**

Part Number: SRBWCY

© Panduit Corp. 2014

## INSTALLATION INSTRUCTIONS

**PN361D** 

## Note:

Install copper cable in typical fashion allowing for adequate slack to run over the strain relief clips. Once the cable is positioned in the clip, press the strain relief clip down until snug. The design of each clip is such that at no time should a clip be twisted. The living hinge design can separate and develop cracks or fractures if twisted to the right or left.