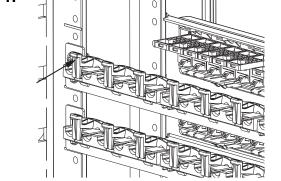

## Note:

Install copper cable in typical fashion allowing for adequate slack to run over the strain relief clips. Once the cable is positioned in the clip, press the strain relief clip down until snug. The design of each clip is such that at no time should a clip be twisted. The living hinge design can separate and develop cracks or fractures if twisted to the right or left.