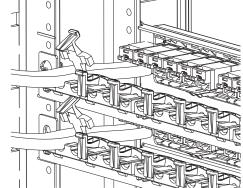

## Note:

Install copper cable in typical fashion allowing for adequate slack to run over the strain relief clips. Once the cable is positioned in the clip, press the strain relief clip down until snug. The design of each clip is such that at no time should a clip be twisted. The living hinge design can separate and develop cracks or fractures if twisted to the right or left.