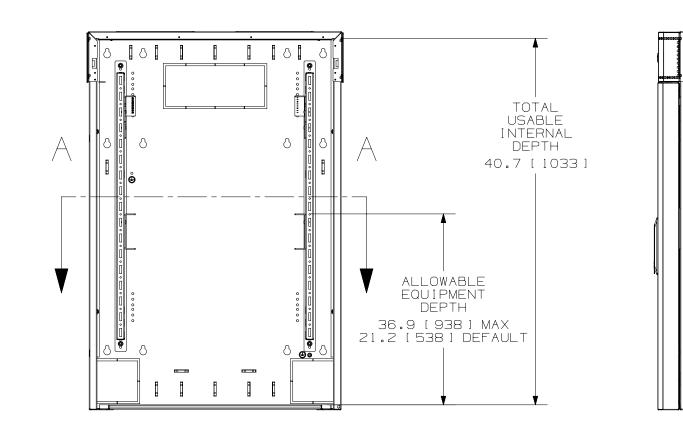

THIS COPY IS PROVIDED ON A RESTRICTED BASIS AND IS NOT TO BE USED IN ANY WAY DETRIMENTAL TO THE INTERESTS OF PANDUIT CORP.

•••••

SECTION A-A

B

A

CUSTOMER

SIZE

|     |         |     |     |      |                             |          | CUSTOMER DRAWING                     |                 |            |               |                |   |
|-----|---------|-----|-----|------|-----------------------------|----------|--------------------------------------|-----------------|------------|---------------|----------------|---|
|     |         |     |     |      |                             |          | TTEM REVISION NAME 00490EAA/02       |                 |            |               | 25             |   |
|     |         |     |     |      |                             |          | DATASET FILE NAME<br>00490EAA_DC/02A |                 |            |               | Pandi          |   |
|     |         |     |     |      |                             |          |                                      |                 |            | RD ANGLE      |                |   |
|     |         |     |     |      |                             |          | MATERIAL                             |                 | -          |               | DRAWING NUMBER |   |
| 02A | 3-17-20 | TWV | KZU | BETL | SEE SHEET ONE FOR REVISIONS | M09000LH | STEEL                                |                 |            | 00490EAA-DC   |                |   |
| REV | DATE    | ΒY  | СНК | APR  | DESCRIPTION                 | ECN      | DRAWN BY                             | DATE<br>3-17-20 | снк<br>KZU | SCALE<br>NONE | SHEET 2 OF 3   | B |
|     |         |     |     |      |                             | •        | 1                                    |                 |            |               |                |   |