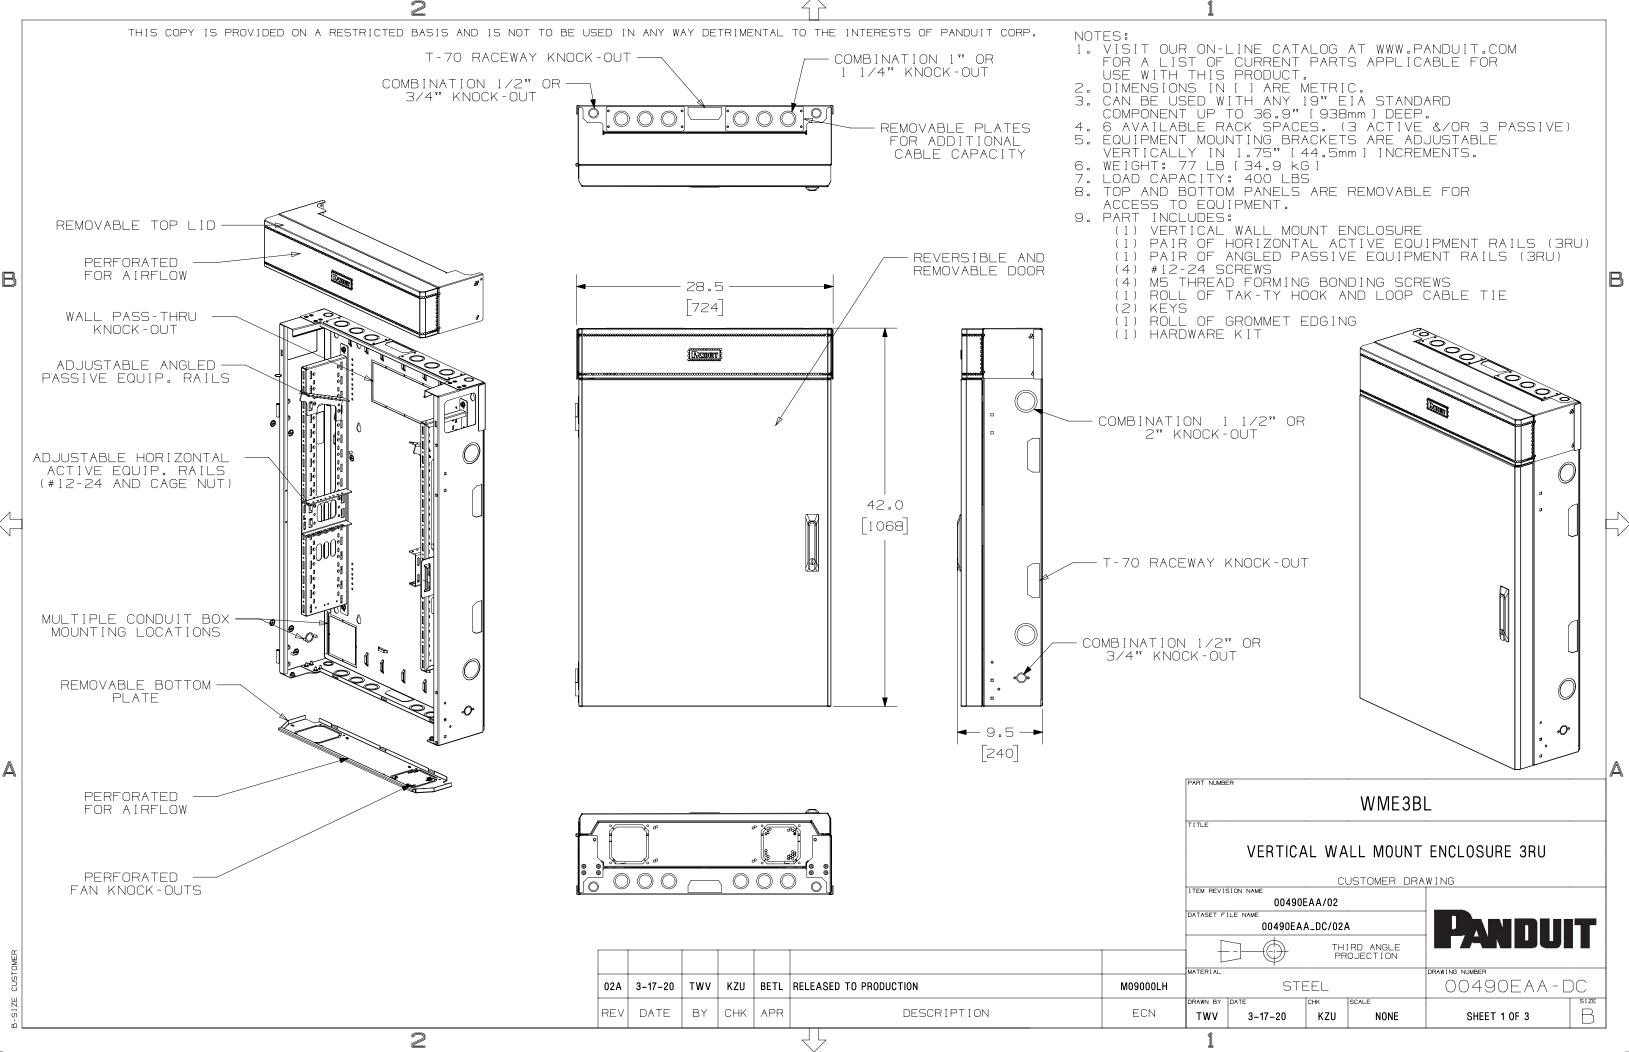

THIS COPY IS PROVIDED ON A RESTRICTED BASIS AND IS NOT TO BE USED IN ANY WAY DETRIMENTAL TO THE INTERESTS OF PANDUIT CORP.

•••••

SECTION A-A

B

A

CUSTOMER

SIZE

|     |         |     |     |      |                             |          | CUSTOMER DRAWING                     |                 |            |               |                |   |
|-----|---------|-----|-----|------|-----------------------------|----------|--------------------------------------|-----------------|------------|---------------|----------------|---|
|     |         |     |     |      |                             |          | TTEM REVISION NAME 00490EAA/02       |                 |            |               | 25             |   |
|     |         |     |     |      |                             |          | DATASET FILE NAME<br>00490EAA_DC/02A |                 |            |               | Pandi          |   |
|     |         |     |     |      |                             |          |                                      |                 |            | RD ANGLE      |                |   |
|     |         |     |     |      |                             |          | MATERIAL                             |                 | -          |               | DRAWING NUMBER |   |
| 02A | 3-17-20 | TWV | KZU | BETL | SEE SHEET ONE FOR REVISIONS | M09000LH | STEEL                                |                 |            | 00490EAA-DC   |                |   |
| REV | DATE    | ΒY  | СНК | APR  | DESCRIPTION                 | ECN      | DRAWN BY                             | DATE<br>3-17-20 | снк<br>KZU | SCALE<br>NONE | SHEET 2 OF 3   | B |
|     |         |     |     |      |                             | •        | 1                                    |                 |            |               |                |   |