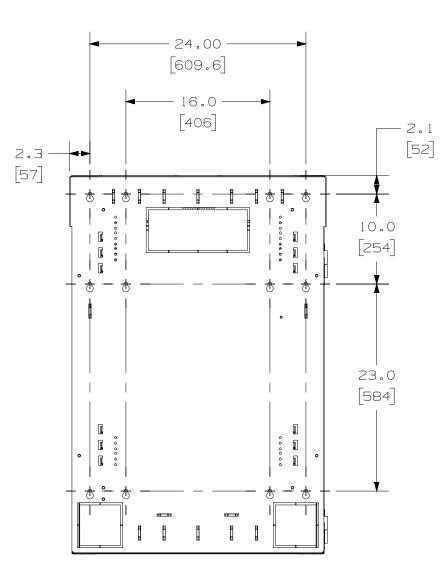

THIS COPY IS PROVIDED ON A RESTRICTED BASIS AND IS NOT TO BE USED IN ANY WAY DETRIMENTAL TO THE INTERESTS OF PANDUIT CORP.

•••••

SECTION A-A

B

A

CUSTOMER

SIZE

|     |         |     |     |      |                             |          | CUSTOMER DRAWING                     |                 |            |               |                |   |
|-----|---------|-----|-----|------|-----------------------------|----------|--------------------------------------|-----------------|------------|---------------|----------------|---|
|     |         |     |     |      |                             |          | TTEM REVISION NAME 00490EAA/02       |                 |            |               | 25             |   |
|     |         |     |     |      |                             |          | DATASET FILE NAME<br>00490EAA_DC/02A |                 |            |               | Pandi          |   |
|     |         |     |     |      |                             |          |                                      |                 |            | RD ANGLE      |                |   |
|     |         |     |     |      |                             |          | MATERIAL                             |                 | -          |               | DRAWING NUMBER |   |
| 02A | 3-17-20 | TWV | KZU | BETL | SEE SHEET ONE FOR REVISIONS | M09000LH | STEEL                                |                 |            | 00490EAA-DC   |                |   |
| REV | DATE    | ΒY  | СНК | APR  | DESCRIPTION                 | ECN      | DRAWN BY                             | DATE<br>3-17-20 | снк<br>KZU | SCALE<br>NONE | SHEET 2 OF 3   | B |
|     |         |     |     |      |                             | •        | 1                                    |                 |            |               |                |   |