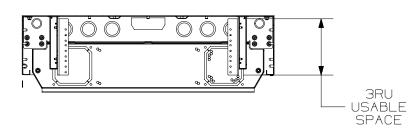

THIS COPY IS PROVIDED ON A RESTRICTED BASIS AND IS NOT TO BE USED IN ANY WAY DETRIMENTAL TO THE INTERESTS OF PANDUIT CORP.

•••••

SECTION A-A

B

A

CUSTOMER

SIZE

|     |         |     |     |      |                             |          | CUSTOMER DRAWING                     |                 |            |               |                |   |
|-----|---------|-----|-----|------|-----------------------------|----------|--------------------------------------|-----------------|------------|---------------|----------------|---|
|     |         |     |     |      |                             |          | TTEM REVISION NAME 00490EAA/02       |                 |            |               | 25             |   |
|     |         |     |     |      |                             |          | DATASET FILE NAME<br>00490EAA_DC/02A |                 |            |               | Pandi          |   |
|     |         |     |     |      |                             |          |                                      |                 |            | RD ANGLE      |                |   |
|     |         |     |     |      |                             |          | MATERIAL                             |                 | -          |               | DRAWING NUMBER |   |
| 02A | 3-17-20 | TWV | KZU | BETL | SEE SHEET ONE FOR REVISIONS | M09000LH | STEEL                                |                 |            | 00490EAA-DC   |                |   |
| REV | DATE    | ΒY  | СНК | APR  | DESCRIPTION                 | ECN      | DRAWN BY                             | DATE<br>3-17-20 | снк<br>KZU | SCALE<br>NONE | SHEET 2 OF 3   | B |
|     |         |     |     |      |                             | •        | 1                                    |                 |            |               |                |   |