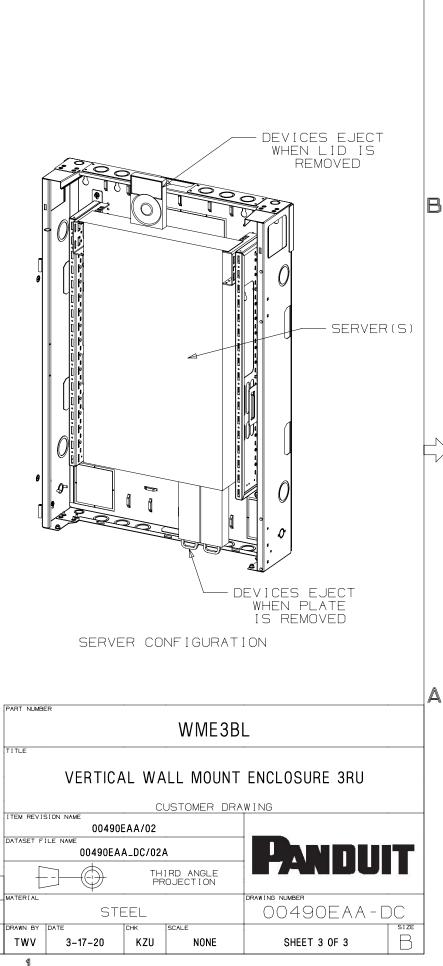

PART NUMBER

TITLE

## WME3BL

B

A

## VERTICAL WALL MOUNT ENCLOSURE 3RU

THIS COPY IS PROVIDED ON A RESTRICTED BASIS AND IS NOT TO BE USED IN ANY WAY DETRIMENTAL TO THE INTERESTS OF PANDUIT CORP.