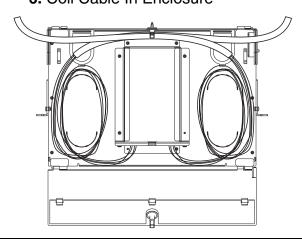

## 1. Insert first cable.

2. Insert Second Cable

3. Remove cable jacket.

4. Splice cables in tray.

5. Insert tray (start at bottom shelf)

6. Coil Cable In Enclosure

For Instructions in Local Languages and Technical Support: