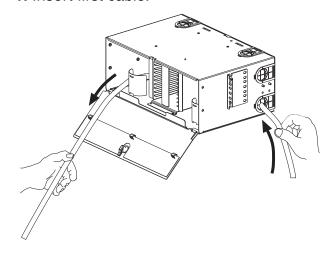

## 1. Insert first cable.

2. Insert Second Cable

3. Remove cable jacket.

4. Splice cables in tray.

5. Insert tray (start at bottom shelf)

6. Coil Cable In Enclosure

For Instructions in Local Languages and Technical Support: