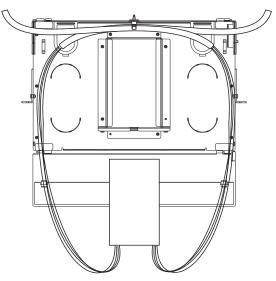

## 1. Insert first cable.

2. Insert Second Cable

3. Remove cable jacket.

4. Splice cables in tray.

5. Insert tray (start at bottom shelf)

6. Coil Cable In Enclosure

For Instructions in Local Languages and Technical Support: