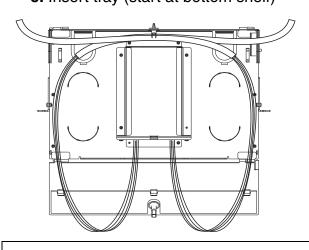

## 1. Insert first cable.

2. Insert Second Cable

3. Remove cable jacket.

4. Splice cables in tray.

5. Insert tray (start at bottom shelf)

6. Coil Cable In Enclosure

For Instructions in Local Languages and Technical Support: