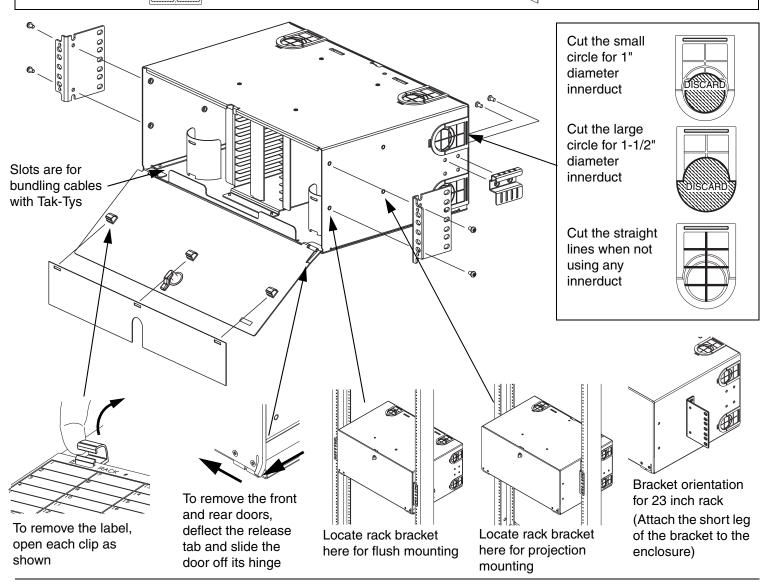

## Contents: 5 - Pan-Ty Cable Ties (PLT2S) 1 - Grounding lug (LAMA2-14) 10 - Tay-Ty Hook & Loop Cable Ties (HLT2I) 1 - Universal strain relief bracket 8 - #12-24 x 1/2" screws 8 - #10-32 x 1/4" screws 1 - #12-24 hex nut 1 - Location label (FRME144SLB)

## 1. Insert first cable.

2. Insert Second Cable

3. Remove cable jacket.

4. Splice cables in tray.

5. Insert tray (start at bottom shelf)

6. Coil Cable In Enclosure

For Instructions in Local Languages and Technical Support: