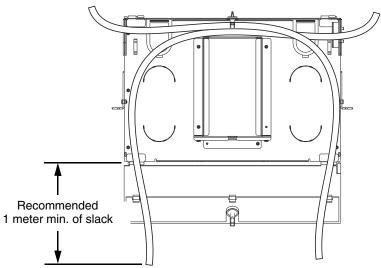

## 1. Insert first cable.

2. Insert Second Cable

3. Remove cable jacket.

4. Splice cables in tray.

5. Insert tray (start at bottom shelf)

6. Coil Cable In Enclosure

For Instructions in Local Languages and Technical Support: