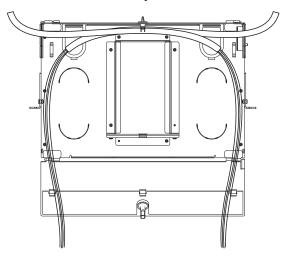

## 1. Insert first cable.

2. Insert Second Cable

3. Remove cable jacket.

4. Splice cables in tray.

5. Insert tray (start at bottom shelf)

6. Coil Cable In Enclosure

For Instructions in Local Languages and Technical Support: