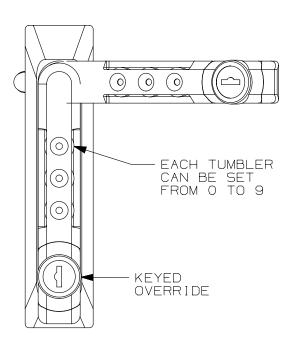

  - 2 SUPPORT SCREWS 2 KEYS (KEYED ALIKE)
- 3. COMBINATION LOCK WILL WORK WITH:

## NET ACCESS:

SINGLE HINGE DOOR - N & S TYPE SPLIT DOORS - N & S TYPE SOLID SINGLE HINGE DOOR -N & S TYPE

DOOR HANDLE SHOWN OPEN (KEYS NOT SHOWN) ROTATION COUNTERCLOCKWISE TO OPEN ROTATION IS REVERSIBLE