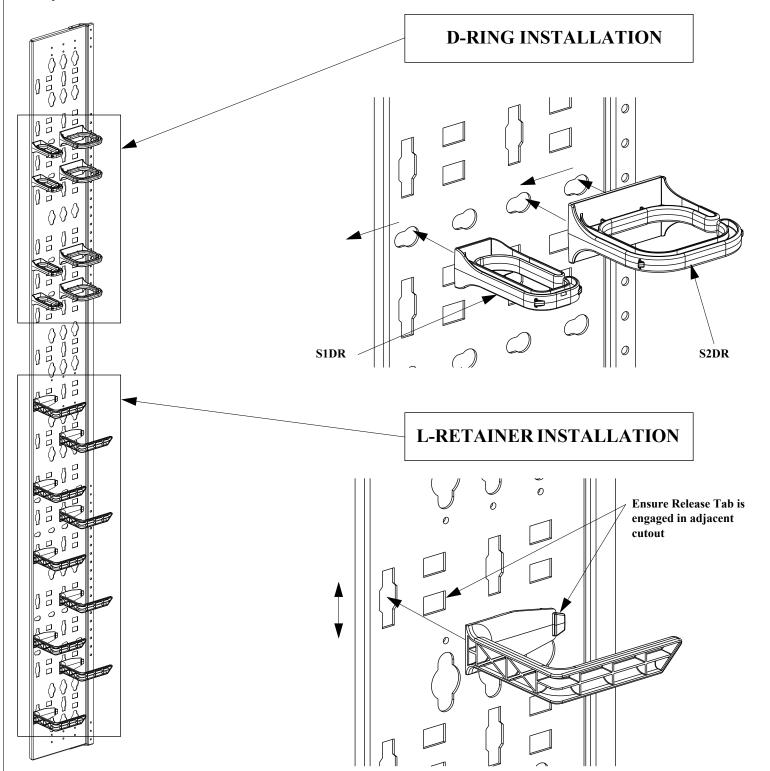

## D-Ring (S1DR, S2DR) and L-Retainer (S1LR, S2LR) Installation

- Cable Management D-Rings Insert mounting tab(s) of L-Retainer into round keyhole slot(s) located on the cable management panel. Slide D-Ring in keyhole slot to engage D-Ring.
- Cable Management L-Retainers Insert mounting tab of L-Retainer into any keyed mounting slot located on the cable management panel. Slide L-Retainer up or down in keyed slot and engage release tab in adjacent cutout. Pull release tab and reverse the process to remove L-Retainer.