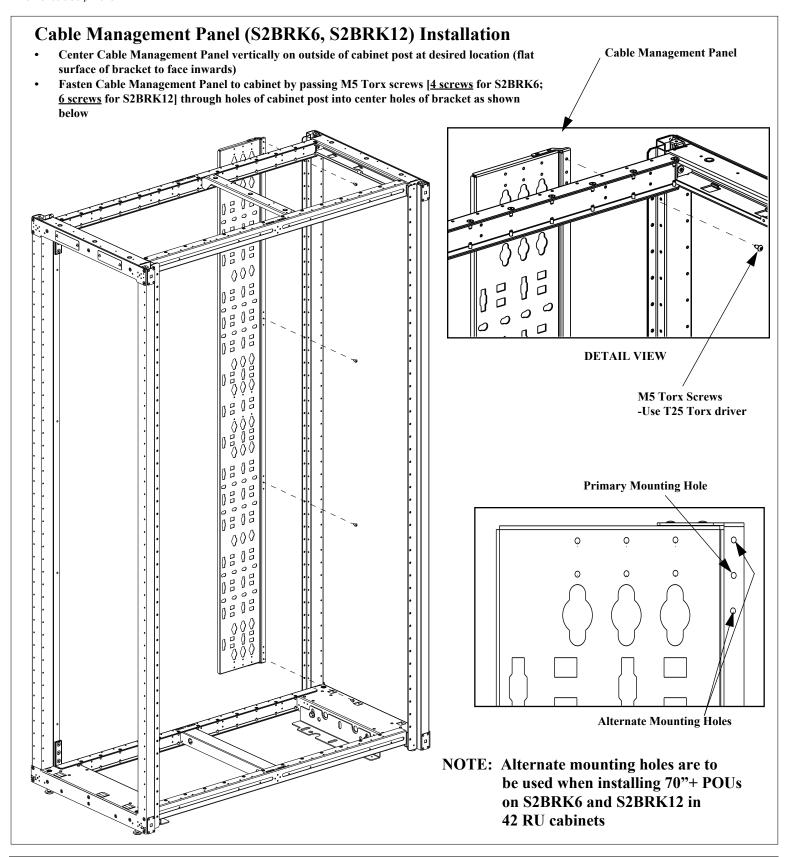

## NET-ACCESS S-Type Cable Management Panel (Part Numbers - S2BRK6, S2BRK12, S1DR, S2DR, S1LR, S2LR)