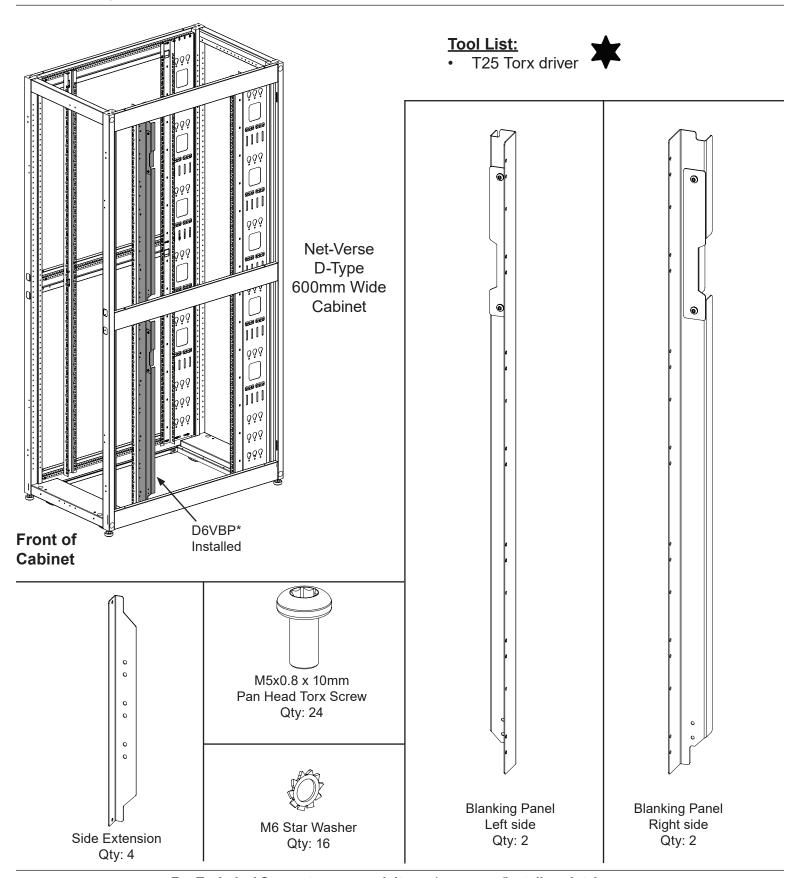

## **Net-Verse D-Type 600 wide Cabinet** Vertical Blanking Panels Part Number(s): D6VBP\*

© Panduit Corp. 2018

## **Install Vertical Blanking Panels**

• Attach (4) Vertical Blanking Panels using (4) M5x0.8 x 10mm Pan Head Torx Screw and (4) paint piercing washers per Panel. Install the M5 Button Head screws to 2.7 - 3.0 N·m [23.9 - 26.6 In·lbs].