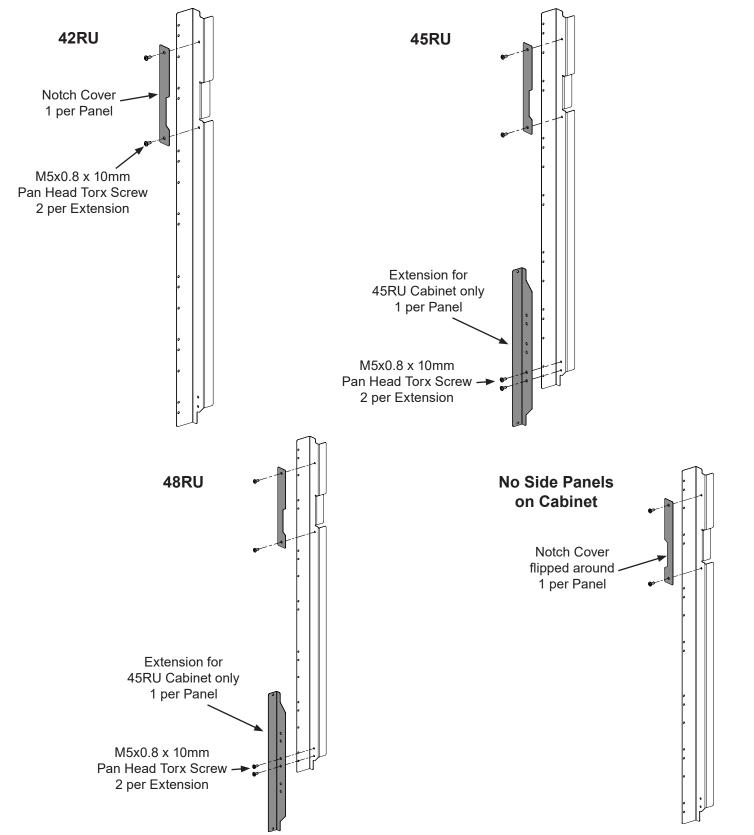

## **Determine Configuration of Blanking Panels**

- 42RU Vertical Blanking Panels come ready to install in a 42RU Cabinet with Side Panels.
- 45RU Attach the included Extension as shown to each of the four Panels if installing on a 45RU Cabinet.
- 48RU Attach the included Extension as shown to each of the four Panels if installing on a 48RU Cabinet.
- No Side Panels on cabinet When no Side Panels are utilized on the Cabinet then rotate the Notch Cover aroundas shown.