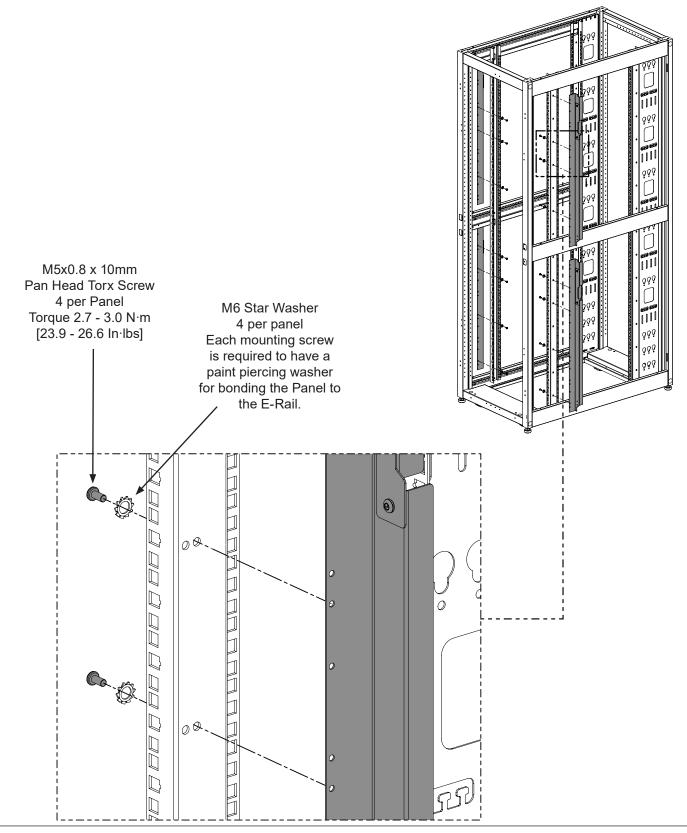

## **Install Vertical Blanking Panels**

• Attach (4) Vertical Blanking Panels using (4) M5x0.8 x 10mm Pan Head Torx Screw and (4) paint piercing washers per Panel. Install the M5 Button Head screws to 2.7 - 3.0 N·m [23.9 - 26.6 In·lbs].