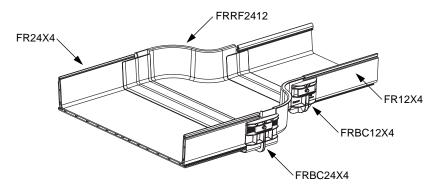

# **INSTALLATION INSTRUCTIONS**

FIBERRUNNER 12x4 Transition Right with 6" Exit

FIBERRUNNER 24x4 to FIBERRUNNER 12x4 Reducer

FIBERRUNNER 24x4 Horizontal Tee with 12" Exit

FIBERRUNNER 24x4 Four-Way Cross with 12" Exit