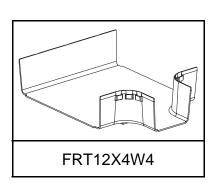

# FIBERRUNNER to FIBERRUNNER Reducer and Transition Fittings

PANDUIT Part Numbers: FRRF4FD2, FRRF6FR4, FRT12X4W4, FRFWC12X4W4, FRRF126, FRT12X4W6, FRFWC12X4W6, FRRF126L, FRRF126R, FRRF2412, FRT24X4W12, FRFWC24X12W12, FRRF6FR4SC, FRTSC12W4, FRFWCSC12W4 FRTSC12W6, FRFWCSC12W6, FRRF126SC, FRRF126LSC, FRRF126RSC, FRY126SC

# **INSTALLATION INSTRUCTIONS**

FIBERRUNNER 12x4 Transition Right with 6" Exit

FIBERRUNNER 24x4 to FIBERRUNNER 12x4 Reducer

FIBERRUNNER 24x4 Horizontal Tee with 12" Exit

FIBERRUNNER 24x4 Four-Way Cross with 12" Exit