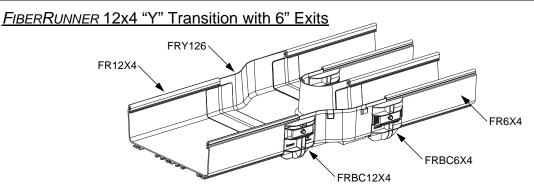

# FIBERRUNNER to FIBERRUNNER Reducer and Transition Fittings

PANDUIT Part Numbers: FRRF4FD2, FRRF6FR4, FRT12X4W4, FRFWC12X4W4, FRRF126, FRT12X4W6, FRFWC12X4W6, FRRF126L, FRRF126R, FRRF2412, FRT24X4W12, FRFWC24X12W12, FRRF6FR4SC, FRTSC12W4, FRFWCSC12W4 FRTSC12W6, FRFWCSC12W6, FRRF126SC, FRRF126LSC, FRRF126RSC, FRY126SC