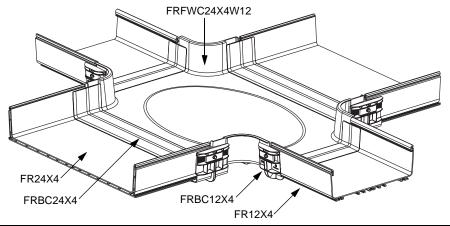

# **INSTALLATION INSTRUCTIONS**

FIBERRUNNER 12x4 Transition Right with 6" Exit

FIBERRUNNER 24x4 to FIBERRUNNER 12x4 Reducer

FIBERRUNNER 24x4 Horizontal Tee with 12" Exit

FIBERRUNNER 24x4 Four-Way Cross with 12" Exit