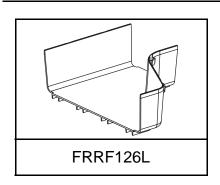

# **INSTALLATION INSTRUCTIONS**

FIBERRUNNER 12x4 Transition Right with 6" Exit

FIBERRUNNER 24x4 to FIBERRUNNER 12x4 Reducer

FIBERRUNNER 24x4 Horizontal Tee with 12" Exit

FIBERRUNNER 24x4 Four-Way Cross with 12" Exit