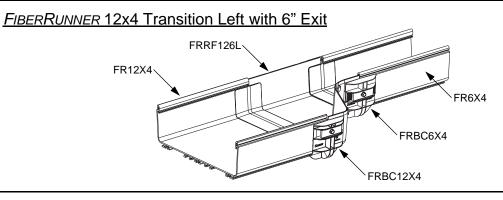

# **INSTALLATION INSTRUCTIONS**

FIBERRUNNER 12x4 Transition Right with 6" Exit

FIBERRUNNER 24x4 to FIBERRUNNER 12x4 Reducer

FIBERRUNNER 24x4 Horizontal Tee with 12" Exit

FIBERRUNNER 24x4 Four-Way Cross with 12" Exit