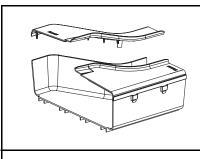

# FIBERRUNNER to FIBERRUNNER Reducer and Transition Fittings

PANDUIT Part Numbers: FRRF4FD2, FRRF6FR4, FRT12X4W4, FRFWC12X4W4, FRRF126, FRT12X4W6, FRFWC12X4W6, FRRF126L, FRRF126R, FRRF2412, FRT24X4W12, FRFWC24X12W12, FRRF6FR4SC, FRTSC12W4, FRFWCSC12W4 FRTSC12W6, FRFWCSC12W6, FRRF126SC, FRRF126LSC, FRRF126RSC, FRY126SC

### FIBERRUNNER 6x4 to FIBERRUNNER 4x4 Reducer