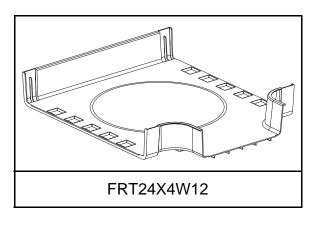

# **INSTALLATION INSTRUCTIONS**

FIBERRUNNER 12x4 Transition Right with 6" Exit

FIBERRUNNER 24x4 to FIBERRUNNER 12x4 Reducer

FIBERRUNNER 24x4 Horizontal Tee with 12" Exit

FIBERRUNNER 24x4 Four-Way Cross with 12" Exit