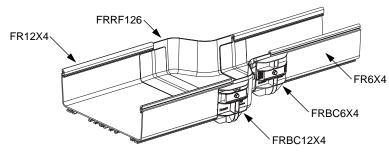

# FIBERRUNNER to FIBERRUNNER Reducer and Transition Fittings

PANDUIT Part Numbers: FRRF4FD2, FRRF6FR4, FRT12X4W4, FRFWC12X4W4, FRRF126, FRT12X4W6, FRFWC12X4W6, FRRF126L, FRRF126R, FRRF2412, FRT24X4W12, FRFWC24X12W12, FRRF6FR4SC, FRTSC12W4, FRFWCSC12W4 FRTSC12W6, FRFWCSC12W6, FRRF126SC, FRRF126LSC, FRRF126RSC, FRY126SC

### INSTALLATION INSTRUCTIONS

© PANDUIT Corp. 2001



#### FIBERRUNNER 4x4 to FIBERRUNNER 2x2 Reducer





### FIBERRUNNER 6x4 to FIBERRUNNER 4x4 Reducer











### **INSTALLATION INSTRUCTIONS**



### FIBERRUNNER 12x4 to FIBERRUNNER 6x4 Reducer



















# **INSTALLATION INSTRUCTIONS**



FIBERRUNNER 12x4 Transition Right with 6" Exit





FIBERRUNNER 24x4 to FIBERRUNNER 12x4 Reducer





FIBERRUNNER 24x4 Horizontal Tee with 12" Exit





FIBERRUNNER 24x4 Four-Way Cross with 12" Exit



# **INSTALLATION INSTRUCTIONS**



FRRF6FR4SC (split cover for FRRF6FR4)



FRTSC12W4 (split cover for FRT12X4W4)



FRFWCSC12W4 (split cover for FRFWC12X4W4)



FRTSC12W6 (split cover for FRT12X4W6)



FRFWCSC12W6 (split cover for FRFWC12X4W6)



FRRF126SC (split cover for FRRF126)



FRRF126LSC (split cover for FRRF126L)



FRRF126RSC (split cover for FRRF126R)



FRY126SC (split cover for FRY126)



FRRF2412CV (cover for FRRF2412)



FRTCV24W12 (cover for FRT24X4W12)



Instruction Sheet RW138B

### **WORLDWIDE SUBSIDIARIES AND SALES OF