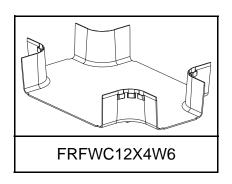

# FIBERRUNNER to FIBERRUNNER Reducer and Transition Fittings

PANDUIT Part Numbers: FRRF4FD2, FRRF6FR4, FRT12X4W4, FRFWC12X4W4, FRRF126, FRT12X4W6, FRFWC12X4W6, FRRF126L, FRRF126R, FRRF2412, FRT24X4W12, FRFWC24X12W12, FRRF6FR4SC, FRTSC12W4, FRFWCSC12W4 FRTSC12W6, FRFWCSC12W6, FRRF126SC, FRRF126LSC, FRRF126RSC, FRY126SC