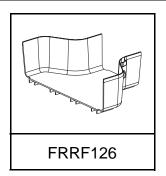

# FIBERRUNNER to FIBERRUNNER Reducer and Transition Fittings

PANDUIT Part Numbers: FRRF4FD2, FRRF6FR4, FRT12X4W4, FRFWC12X4W4, FRRF126, FRT12X4W6, FRFWC12X4W6, FRRF126L, FRRF126R, FRRF2412, FRT24X4W12, FRFWC24X12W12, FRRF6FR4SC, FRTSC12W4, FRFWCSC12W4 FRTSC12W6, FRFWCSC12W6, FRRF126SC, FRRF126LSC, FRRF126RSC, FRY126SC

### INSTALLATION INSTRUCTIONS

© PANDUIT Corp. 2001



#### FIBERRUNNER 4x4 to FIBERRUNNER 2x2 Reducer





### FIBERRUNNER 6x4 to FIBERRUNNER 4x4 Reducer











### **INSTALLATION INSTRUCTIONS**



### FIBERRUNNER 12x4 to FIBERRUNNER 6x4 Reducer



















# **INSTALLATION INSTRUCTIONS**



FIBERRUNNER 12x4 Transition Right with 6" Exit





FIBERRUNNER 24x4 to FIBERRUNNER 12x4 Reducer





FIBERRUNNER 24x4 Horizontal Tee with 12" Exit





FIBERRUNNER 24x4 Four-Way Cross with 12" Exit



# **INSTALLATION INSTRUCTIONS**



FRRF6FR4SC (split cover for FRRF6FR4)



FRTSC12W4 (split cover for FRT12X4W4)



FRFWCSC12W4 (split cover for FRFWC12X4W4)



FRTSC12W6 (split cover for FRT12X4W6)



FRFWCSC12W6 (split cover for FRFWC12X4W6)



FRRF126SC (split cover for FRRF126)



FRRF126LSC (split cover for FRRF126L)



FRRF126RSC (split cover for FRRF126R)



FRY126SC (split cover for FRY126)



FRRF2412CV (cover for FRRF2412)



FRTCV24W12 (cover for FRT24X4W12)



Instruction Shee