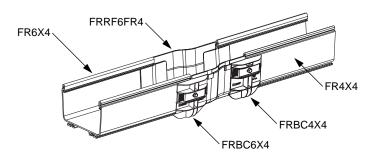

# FIBERRUNNER to FIBERRUNNER Reducer and Transition Fittings

PANDUIT Part Numbers: FRRF4FD2, FRRF6FR4, FRT12X4W4, FRFWC12X4W4, FRRF126, FRT12X4W6, FRFWC12X4W6, FRRF126L, FRRF126R, FRRF2412, FRT24X4W12, FRFWC24X12W12, FRRF6FR4SC, FRTSC12W4, FRFWCSC12W4 FRTSC12W6, FRFWCSC12W6, FRRF126SC, FRRF126LSC, FRRF126RSC, FRY126SC

### INSTALLATION INSTRUCTIONS

© PANDUIT Corp. 2001



#### FIBERRUNNER 4x4 to FIBERRUNNER 2x2 Reducer





### FIBERRUNNER 6x4 to FIBERRUNNER 4x4 Reducer











### **INSTALLATION INSTRUCTIONS**



### FIBERRUNNER 12x4 to FIBERRUNNER 6x4 Reducer



















# **INSTALLATION INSTRUCTIONS**



FIBERRUNNER 12x4 Transition Right with 6" Exit





FIBERRUNNER 24x4 to FIBERRUNNER 12x4 Reducer





FIBERRUNNER 24x4 Horizontal Tee with 12" Exit





FIBERRUNNER 24x4 Four-Way Cross with 12" Exit



# **INSTALLATION INSTRUCTIONS**



FRRF6FR4SC (split cover for FRRF6FR4)



FRTSC12W4 (split cover for FRT12X4W4)



FRFWCSC12W4 (split cover for FRFWC12X4W4)



FRTSC12W6 (split cover for FRT12X4W6)



FRFWCSC12W6 (split cover for FRFWC12X4W6)



FRRF126SC (split cover for FRRF126)



FRRF126LSC (split cover for FRRF126L)



FRRF126RSC (split cover for FRRF126R)



FRY126SC (split cover for FRY126)



FRRF2412CV (cover for FRRF2412)



FRTCV24W