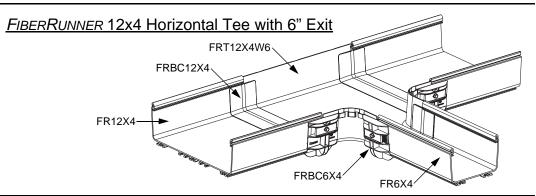

# **INSTALLATION INSTRUCTIONS**

FIBERRUNNER 12x4 Transition Right with 6" Exit

FIBERRUNNER 24x4 to FIBERRUNNER 12x4 Reducer

FIBERRUNNER 24x4 Horizontal Tee with 12" Exit

FIBERRUNNER 24x4 Four-Way Cross with 12" Exit