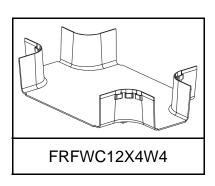

# FIBERRUNNER to FIBERRUNNER Reducer and Transition Fittings

PANDUIT Part Numbers: FRRF4FD2, FRRF6FR4, FRT12X4W4, FRFWC12X4W4, FRRF126, FRT12X4W6, FRFWC12X4W6, FRRF126L, FRRF126R, FRRF2412, FRT24X4W12, FRFWC24X12W12, FRRF6FR4SC, FRTSC12W4, FRFWCSC12W4 FRTSC12W6, FRFWCSC12W6, FRRF126SC, FRRF126LSC, FRRF126RSC, FRY126SC

# **INSTALLATION INSTRUCTIONS**

FIBERRUNNER 12x4 Transition Right with 6" Exit

FIBERRUNNER 24x4 to FIBERRUNNER 12x4 Reducer

FIBERRUNNER 24x4 Horizontal Tee with 12" Exit

FIBERRUNNER 24x4 Four-Way Cross with 12" Exit