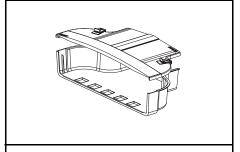

# FIBERRUNNER to FIBERRUNNER Reducer and Transition Fittings

PANDUIT Part Numbers: FRRF4FD2, FRRF6FR4, FRT12X4W4, FRFWC12X4W4, FRRF126, FRT12X4W6, FRFWC12X4W6, FRRF126L, FRRF126R, FRRF2412, FRT24X4W12, FRFWC24X12W12, FRRF6FR4SC, FRTSC12W4, FRFWCSC12W4 FRTSC12W6, FRFWCSC12W6, FRRF126SC, FRRF126LSC, FRRF126RSC, FRY126SC