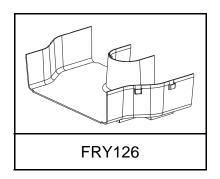

# FIBERRUNNER to FIBERRUNNER Reducer and Transition Fittings

PANDUIT Part Numbers: FRRF4FD2, FRRF6FR4, FRT12X4W4, FRFWC12X4W4, FRRF126, FRT12X4W6, FRFWC12X4W6, FRRF126L, FRRF126R, FRRF2412, FRT24X4W12, FRFWC24X12W12, FRRF6FR4SC, FRTSC12W4, FRFWCSC12W4 FRTSC12W6, FRFWCSC12W6, FRRF126SC, FRRF126LSC, FRRF126RSC, FRY126SC