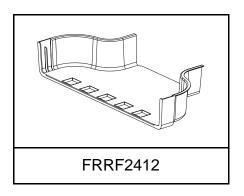

# **INSTALLATION INSTRUCTIONS**

FIBERRUNNER 12x4 Transition Right with 6" Exit

FIBERRUNNER 24x4 to FIBERRUNNER 12x4 Reducer

FIBERRUNNER 24x4 Horizontal Tee with 12" Exit

FIBERRUNNER 24x4 Four-Way Cross with 12" Exit