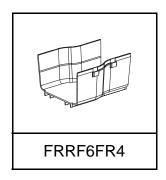

# FIBERRUNNER to FIBERRUNNER Reducer and Transition Fittings

PANDUIT Part Numbers: FRRF4FD2, FRRF6FR4, FRT12X4W4, FRFWC12X4W4, FRRF126, FRT12X4W6, FRFWC12X4W6, FRRF126L, FRRF126R, FRRF2412, FRT24X4W12, FRFWC24X12W12, FRRF6FR4SC, FRTSC12W4, FRFWCSC12W4 FRTSC12W6, FRFWCSC12W6, FRRF126SC, FRRF126LSC, FRRF126RSC, FRY126SC

### INSTALLATION INSTRUCTIONS

© PANDUIT Corp. 2001



#### FIBERRUNNER 4x4 to FIBERRUNNER 2x2 Reducer





### FIBERRUNNER 6x4 to FIBERRUNNER 4x4 Reducer











### **INSTALLATION INSTRUCTIONS**



### FIBERRUNNER 12x4 to FIBERRUNNER 6x4 Reducer



















# **INSTALLATION INSTRUCTIONS**



FIBERRUNNER 12x4 Transition Right with 6" Exit





FIBERRUNNER 24x4 to FIBERRUNNER 12x4 Reducer





FIBERRUNNER 24x4 Horizontal Tee with 12" Exit





FIBERRUNNER 24x4 Four-Way Cross with 12" Exit



# **INSTALLATION INSTRUCTIONS**



FRRF6FR4SC (split cover for FRRF6FR4)



FRTSC12W4 (split cover for FRT12X4W4)



FRFWCSC12W4 (split cover for FRFWC12X4W4)



FRTSC12W6 (split cover for FRT12X4W6)



FRFWCSC12W6 (split cover for FRFWC12X4W6)



FRRF126SC (split cover for FRRF126)



FRRF126LSC (split cover for FRRF126L)



FRRF126RSC (split cover for FRRF126R)



FRY126SC (split cover for FRY1