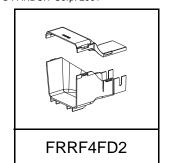

# FIBERRUNNER to FIBERRUNNER Reducer and Transition Fittings

PANDUIT Part Numbers: FRRF4FD2, FRRF6FR4, FRT12X4W4, FRFWC12X4W4, FRRF126, FRT12X4W6, FRFWC12X4W6, FRRF126L, FRRF126R, FRRF2412, FRT24X4W12, FRFWC24X12W12, FRRF6FR4SC, FRTSC12W4, FRFWCSC12W4 FRTSC12W6, FRFWCSC12W6, FRRF126SC, FRRF126LSC, FRRF126RSC, FRY126SC

### INSTALLATION INSTRUCTIONS

© PANDUIT Corp. 2001



#### FIBERRUNNER 4x4 to FIBERRUNNER 2x2 Reducer





### FIBERRUNNER 6x4 to FIBERRUNNER 4x4 Reducer











### **INSTALLATION INSTRUCTIONS**



### FIBERRUNNER 12x4 to FIBERRUNNER 6x4 Reducer



















# **INSTALLATION INSTRUCTIONS**



FIBERRUNNER 12x4 Transition Right with 6" Exit





FIBERRUNNER 24x4 to FIBERRUNNER 12x4 Reducer





FIBERRUNNER 24x4 Horizontal Tee with 12" Exit





FIBERRUNNER 24x4 Four-Way Cross with 12" Exit



# **INSTALLATION INSTRUCTIONS**



FRRF6FR4SC (split cover for FRRF6FR4)



FRTSC12W4 (split cover for FRT12X4W4)



FRFWCSC12W4 (split cover for FRFWC12X4W4)



FRTSC12W6 (split cover for FRT12X4W6)



FRFWCSC12W6 (split cover for FRFWC12X4W6)



FRRF126SC (split cover for FRRF126)



FRRF126LSC (split cover for FRRF126L)



FRRF126RSC (split