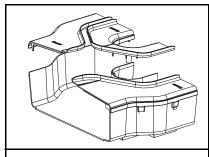

# FIBERRUNNER to FIBERRUNNER Reducer and Transition Fittings

PANDUIT Part Numbers: FRRF4FD2, FRRF6FR4, FRT12X4W4, FRFWC12X4W4, FRRF126, FRT12X4W6, FRFWC12X4W6, FRRF126L, FRRF126R, FRRF2412, FRT24X4W12, FRFWC24X12W12, FRRF6FR4SC, FRTSC12W4, FRFWCSC12W4 FRTSC12W6, FRFWCSC12W6, FRRF126SC, FRRF126LSC, FRRF126RSC, FRY126SC

# **INSTALLATION INSTRUCTIONS**

FIBERRUNNER 12x4 Transition Right with 6" Exit

FIBERRUNNER 24x4 to FIBERRUNNER 12x4 Reducer

FIBERRUNNER 24x4 Horizontal Tee with 12" Exit

FIBERRUNNER 24x4 Four-Way Cross with 12" Exit