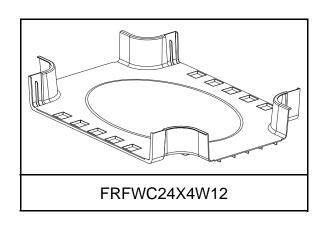

# **INSTALLATION INSTRUCTIONS**

FIBERRUNNER 12x4 Transition Right with 6" Exit

FIBERRUNNER 24x4 to FIBERRUNNER 12x4 Reducer

FIBERRUNNER 24x4 Horizontal Tee with 12" Exit

FIBERRUNNER 24x4 Four-Way Cross with 12" Exit