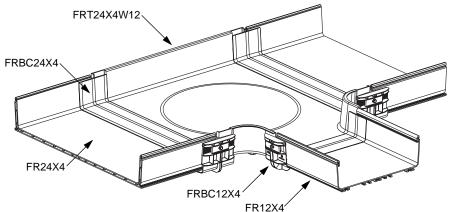

# **INSTALLATION INSTRUCTIONS**

FIBERRUNNER 12x4 Transition Right with 6" Exit

FIBERRUNNER 24x4 to FIBERRUNNER 12x4 Reducer

FIBERRUNNER 24x4 Horizontal Tee with 12" Exit

FIBERRUNNER 24x4 Four-Way Cross with 12" Exit