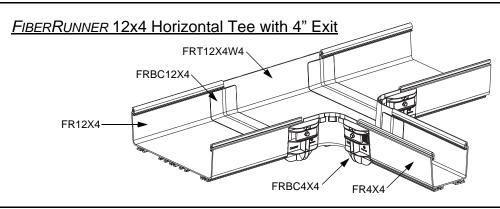

# FIBERRUNNER to FIBERRUNNER Reducer and Transition Fittings

PANDUIT Part Numbers: FRRF4FD2, FRRF6FR4, FRT12X4W4, FRFWC12X4W4, FRRF126, FRT12X4W6, FRFWC12X4W6, FRRF126L, FRRF126R, FRRF2412, FRT24X4W12, FRFWC24X12W12, FRRF6FR4SC, FRTSC12W4, FRFWCSC12W4 FRTSC12W6, FRFWCSC12W6, FRRF126SC, FRRF126LSC, FRRF126RSC, FRY126SC

# **INSTALLATION INSTRUCTIONS**

FIBERRUNNER 12x4 Transition Right with 6" Exit

FIBERRUNNER 24x4 to FIBERRUNNER 12x4 Reducer

FIBERRUNNER 24x4 Horizontal Tee with 12" Exit

FIBERRUNNER 24x4 Four-Way Cross with 12" Exit