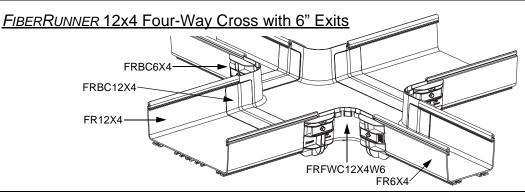

# FIBERRUNNER to FIBERRUNNER Reducer and Transition Fittings

PANDUIT Part Numbers: FRRF4FD2, FRRF6FR4, FRT12X4W4, FRFWC12X4W4, FRRF126, FRT12X4W6, FRFWC12X4W6, FRRF126L, FRRF126R, FRRF2412, FRT24X4W12, FRFWC24X12W12, FRRF6FR4SC, FRTSC12W4, FRFWCSC12W4 FRTSC12W6, FRFWCSC12W6, FRRF126SC, FRRF126LSC, FRRF126RSC, FRY126SC