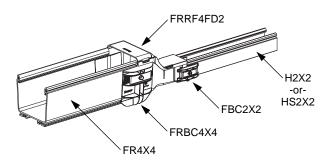

# FIBERRUNNER to FIBERRUNNER Reducer and Transition Fittings

PANDUIT Part Numbers: FRRF4FD2, FRRF6FR4, FRT12X4W4, FRFWC12X4W4, FRRF126, FRT12X4W6, FRFWC12X4W6, FRRF126L, FRRF126R, FRRF2412, FRT24X4W12, FRFWC24X12W12, FRRF6FR4SC, FRTSC12W4, FRFWCSC12W4 FRTSC12W6, FRFWCSC12W6, FRRF126SC, FRRF126LSC, FRRF126RSC, FRY126SC

### INSTALLATION INSTRUCTIONS

© PANDUIT Corp. 2001



#### FIBERRUNNER 4x4 to FIBERRUNNER 2x2 Reducer





### FIBERRUNNER 6x4 to FIBERRUNNER 4x4 Reducer











### **INSTALLATION INSTRUCTIONS**



### FIBERRUNNER 12x4 to FIBERRUNNER 6x4 Reducer



















# **INSTALLATION INSTRUCTIONS**



FIBERRUNNER 12x4 Transition Right with 6" Exit





FIBERRUNNER 24x4 to FIBERRUNNER 12x4 Reducer





FIBERRUNNER 24x4 Horizontal Tee with 12" Exit





FIBERRUNNER 24x4 Four-Way Cross with 12" Exit



# **INSTALLATION INSTRUCTIONS**



FRRF6FR4SC (split cover for FRRF6FR4)



FRTSC12W4 (split cover for FRT12X4W4)



FRFWCSC12W4 (split cover for FRFWC12X4W4)



FRTSC12W6 (split cover for FRT12X4W6)



FRFWCSC12W6 (split cover for FRFWC12X4W6)



FRRF126SC (split cover for FRRF126)



FRRF126LSC (split cover for FRRF126L)



FRRF126RSC (split cover for FRRF126R)



FRY126SC (split cover for FR