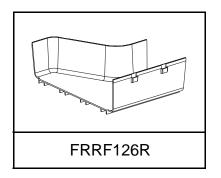

# **INSTALLATION INSTRUCTIONS**

FIBERRUNNER 12x4 Transition Right with 6" Exit

FIBERRUNNER 24x4 to FIBERRUNNER 12x4 Reducer

FIBERRUNNER 24x4 Horizontal Tee with 12" Exit

FIBERRUNNER 24x4 Four-Way Cross with 12" Exit