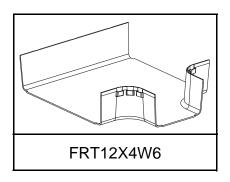

# **INSTALLATION INSTRUCTIONS**

FIBERRUNNER 12x4 Transition Right with 6" Exit

FIBERRUNNER 24x4 to FIBERRUNNER 12x4 Reducer

FIBERRUNNER 24x4 Horizontal Tee with 12" Exit

FIBERRUNNER 24x4 Four-Way Cross with 12" Exit