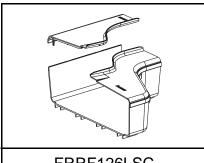

# FIBERRUNNER to FIBERRUNNER Reducer and Transition Fittings

PANDUIT Part Numbers: FRRF4FD2, FRRF6FR4, FRT12X4W4, FRFWC12X4W4, FRRF126, FRT12X4W6, FRFWC12X4W6, FRRF126L, FRRF126R, FRRF2412, FRT24X4W12, FRFWC24X12W12, FRRF6FR4SC, FRTSC12W4, FRFWCSC12W4 FRTSC12W6, FRFWCSC12W6, FRRF126SC, FRRF126LSC, FRRF126RSC, FRY126SC

# **INSTALLATION INSTRUCTIONS**

FRRF6FR4SC (split cover for FRRF6FR4)

FRTSC12W4 (split cover for FRT12X4W4)

FRFWCSC12W4 (split cover for FRFWC12X4W4)

FRTSC12W6 (split cover for FRT12X4W6)

FRFWCSC12W6 (split cover for FRFWC12X4W6)