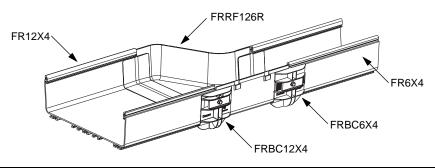

# **INSTALLATION INSTRUCTIONS**

FIBERRUNNER 12x4 Transition Right with 6" Exit

FIBERRUNNER 24x4 to FIBERRUNNER 12x4 Reducer

FIBERRUNNER 24x4 Horizontal Tee with 12" Exit

FIBERRUNNER 24x4 Four-Way Cross with 12" Exit