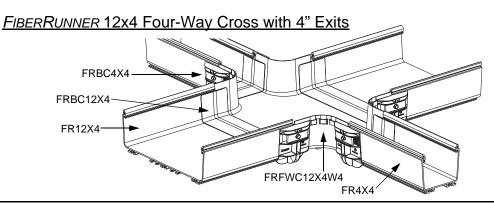

# FIBERRUNNER to FIBERRUNNER Reducer and Transition Fittings

PANDUIT Part Numbers: FRRF4FD2, FRRF6FR4, FRT12X4W4, FRFWC12X4W4, FRRF126, FRT12X4W6, FRFWC12X4W6, FRRF126L, FRRF126R, FRRF2412, FRT24X4W12, FRFWC24X12W12, FRRF6FR4SC, FRTSC12W4, FRFWCSC12W4 FRTSC12W6, FRFWCSC12W6, FRRF126SC, FRRF126LSC, FRRF126RSC, FRY126SC

# **INSTALLATION INSTRUCTIONS**

FIBERRUNNER 12x4 Transition Right with 6" Exit

FIBERRUNNER 24x4 to FIBERRUNNER 12x4 Reducer

FIBERRUNNER 24x4 Horizontal Tee with 12" Exit

FIBERRUNNER 24x4 Four-Way Cross with 12" Exit