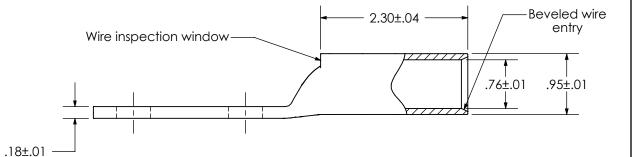

| THIS COPY IS PROVIDED ON A                           | A RESTRICTED BASIS AND IS NOT TO BE U                                                                                                                      | ISED IN ANY WAY DETRIMENTAL TO THE INTERESTS OF PANDUIT CORP.                                                                                                                                                                                                                                                                                                                                                                                                                                                                                                                                                                                                                                                                                                                                                                                                                                                                                                                                                                                                                                                                                                                                                                                                                                                                                                                                                                                                                                                                                                                                                                                                                                                                                                                                                                                                                                                                                                                                                                                                                                                                  |
|------------------------------------------------------|------------------------------------------------------------------------------------------------------------------------------------------------------------|--------------------------------------------------------------------------------------------------------------------------------------------------------------------------------------------------------------------------------------------------------------------------------------------------------------------------------------------------------------------------------------------------------------------------------------------------------------------------------------------------------------------------------------------------------------------------------------------------------------------------------------------------------------------------------------------------------------------------------------------------------------------------------------------------------------------------------------------------------------------------------------------------------------------------------------------------------------------------------------------------------------------------------------------------------------------------------------------------------------------------------------------------------------------------------------------------------------------------------------------------------------------------------------------------------------------------------------------------------------------------------------------------------------------------------------------------------------------------------------------------------------------------------------------------------------------------------------------------------------------------------------------------------------------------------------------------------------------------------------------------------------------------------------------------------------------------------------------------------------------------------------------------------------------------------------------------------------------------------------------------------------------------------------------------------------------------------------------------------------------------------|
| Material                                             | High Conductivity<br>Seamless Copper Tube                                                                                                                  |                                                                                                                                                                                                                                                                                                                                                                                                                                                                                                                                                                                                                                                                                                                                                                                                                                                                                                                                                                                                                                                                                                                                                                                                                                                                                                                                                                                                                                                                                                                                                                                                                                                                                                                                                                                                                                                                                                                                                                                                                                                                                                                                |
| Plating                                              | Electro-Tin                                                                                                                                                |                                                                                                                                                                                                                                                                                                                                                                                                                                                                                                                                                                                                                                                                                                                                                                                                                                                                                                                                                                                                                                                                                                                                                                                                                                                                                                                                                                                                                                                                                                                                                                                                                                                                                                                                                                                                                                                                                                                                                                                                                                                                                                                                |
| Wire Size                                            | 400 kcmil                                                                                                                                                  | 63 R                                                                                                                                                                                                                                                                                                                                                                                                                                                                                                                                                                                                                                                                                                                                                                                                                                                                                                                                                                                                                                                                                                                                                                                                                                                                                                                                                                                                                                                                                                                                                                                                                                                                                                                                                                                                                                                                                                                                                                                                                                                                                                                           |
| Wire Type                                            | Stranded Copper; Class B:<br>Compact, Compressed or<br>Concentric, Class C: Concentric                                                                     |                                                                                                                                                                                                                                                                                                                                                                                                                                                                                                                                                                                                                                                                                                                                                                                                                                                                                                                                                                                                                                                                                                                                                                                                                                                                                                                                                                                                                                                                                                                                                                                                                                                                                                                                                                                                                                                                                                                                                                                                                                                                                                                                |
| Wire Strip Length                                    | 2-3/8 in.                                                                                                                                                  | PANDUIT  (S) 400 kcmi Sir Cu (CC400-12w Cu ( |
| Stud Size                                            | 1/2 in.                                                                                                                                                    |                                                                                                                                                                                                                                                                                                                                                                                                                                                                                                                                                                                                                                                                                                                                                                                                                                                                                                                                                                                                                                                                                                                                                                                                                                                                                                                                                                                                                                                                                                                                                                                                                                                                                                                                                                                                                                                                                                                                                                                                                                                                                                                                |
| UL Listed Wire<br>Connector                          | Yes, for applications up to 35kv.<br>Consult cable manufacturer for<br>voltage stress relief instructions<br>with applications greater than<br>2000 volts. | .63±.04 .53±.02 .53±.0 (2) PL                                                                                                                                                                                                                                                                                                                                                                                                                                                                                                                                                                                                                                                                                                                                                                                                                                                                                                                                                                                                                                                                                                                                                                                                                                                                                                                                                                                                                                                                                                                                                                                                                                                                                                                                                                                                                                                                                                                                                                                                                                                                                                  |
| UL Temperature<br>Rating                             | 90° C                                                                                                                                                      | 5.84±.06                                                                                                                                                                                                                                                                                                                                                                                                                                                                                                                                                                                                                                                                                                                                                                                                                                                                                                                                                                                                                                                                                                                                                                                                                                                                                                                                                                                                                                                                                                                                                                                                                                                                                                                                                                                                                                                                                                                                                                                                                                                                                                                       |
| C.S.A Certified<br>Wire Connector                    | Yes                                                                                                                                                        |                                                                                                                                                                                                                                                                                                                                                                                                                                                                                                                                                                                                                                                                                                                                                                                                                                                                                                                                                                                                                                                                                                                                                                                                                                                                                                                                                                                                                                                                                                                                                                                                                                                                                                                                                                                                                                                                                                                                                                                                                                                                                                                                |
| Panduit Color Code on Barrel                         | BLUE                                                                                                                                                       | -                                                                                                                                                                                                                                                                                                                                                                                                                                                                                                                                                                                                                                                                                                                                                                                                                                                                                                                                                                                                                                                                                                                                                                                                                                                                                                                                                                                                                                                                                                                                                                                                                                                                                                                                                                                                                                                                                                                                                                                                                                                                                                                              |
| Panduit Die Index No.<br>on Barrel                   | P76                                                                                                                                                        | Wire inspection window—                                                                                                                                                                                                                                                                                                                                                                                                                                                                                                                                                                                                                                                                                                                                                                                                                                                                                                                                                                                                                                                                                                                                                                                                                                                                                                                                                                                                                                                                                                                                                                                                                                                                                                                                                                                                                                                                                                                                                                                                                                                                                                        |
| Alternate Industry<br>Die Index No. ( )<br>on Barrel | (19)                                                                                                                                                       |                                                                                                                                                                                                                                                                                                                                                                                                                                                                                                                                                                                                                                                                                                                                                                                                                                                                                                                                                                                                                                                                                                                                                                                                                                                                                                                                                                                                                                                                                                                                                                                                                                                                                                                                                                                                                                                                                                                                                                                                                                                                                                                                |

|     |       |      |      |                                                                           |         | CORP. TINLEY PARK, ILLINOIS                     |
|-----|-------|------|------|---------------------------------------------------------------------------|---------|-------------------------------------------------|
|     |       |      |      |                                                                           |         | LCC400-12W-6                                    |
| 01  | 12/05 | JHNU | ЛНИП | REVISED TONGUE WIDTH: 1.39 WAS 1.28 REVISED TONGUE THICKNESS: .18 WAS .17 | PC00222 | Copper Lug - Two-Hole, Long Barrel with Window  |
| REV | DATE  | BY   | СНК  | DESCRIPTION                                                               | ECN     | SCALE N/A DRAWING NO / CAD FILE LCC400-12W-CUST |