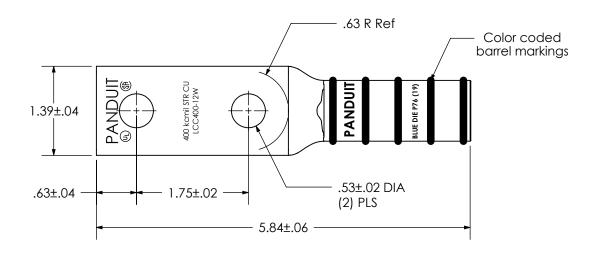

| THIS COPY IS PROVIDED ON A                           | A RESTRICTED BASIS AND IS NOT TO BE U                                                                                                                      | ISED IN ANY WAY DETRIMENTAL TO THE INTERESTS OF PANDUIT CORP.                                                                                                                                                                                                                                                                                                                                                                                                                                                                                                                                                                                                                                                                                                                                                                                                                                                                                                                                                                                                                                                                                                                                                                                                                                                                                                                                                                                                                                                                                                                                                                                                                                                                                                                                                                                                                                                                                                                                                                                                                                                                  |
|------------------------------------------------------|------------------------------------------------------------------------------------------------------------------------------------------------------------|--------------------------------------------------------------------------------------------------------------------------------------------------------------------------------------------------------------------------------------------------------------------------------------------------------------------------------------------------------------------------------------------------------------------------------------------------------------------------------------------------------------------------------------------------------------------------------------------------------------------------------------------------------------------------------------------------------------------------------------------------------------------------------------------------------------------------------------------------------------------------------------------------------------------------------------------------------------------------------------------------------------------------------------------------------------------------------------------------------------------------------------------------------------------------------------------------------------------------------------------------------------------------------------------------------------------------------------------------------------------------------------------------------------------------------------------------------------------------------------------------------------------------------------------------------------------------------------------------------------------------------------------------------------------------------------------------------------------------------------------------------------------------------------------------------------------------------------------------------------------------------------------------------------------------------------------------------------------------------------------------------------------------------------------------------------------------------------------------------------------------------|
| Material                                             | High Conductivity<br>Seamless Copper Tube                                                                                                                  |                                                                                                                                                                                                                                                                                                                                                                                                                                                                                                                                                                                                                                                                                                                                                                                                                                                                                                                                                                                                                                                                                                                                                                                                                                                                                                                                                                                                                                                                                                                                                                                                                                                                                                                                                                                                                                                                                                                                                                                                                                                                                                                                |
| Plating                                              | Electro-Tin                                                                                                                                                |                                                                                                                                                                                                                                                                                                                                                                                                                                                                                                                                                                                                                                                                                                                                                                                                                                                                                                                                                                                                                                                                                                                                                                                                                                                                                                                                                                                                                                                                                                                                                                                                                                                                                                                                                                                                                                                                                                                                                                                                                                                                                                                                |
| Wire Size                                            | 400 kcmil                                                                                                                                                  | 63 R                                                                                                                                                                                                                                                                                                                                                                                                                                                                                                                                                                                                                                                                                                                                                                                                                                                                                                                                                                                                                                                                                                                                                                                                                                                                                                                                                                                                                                                                                                                                                                                                                                                                                                                                                                                                                                                                                                                                                                                                                                                                                                                           |
| Wire Type                                            | Stranded Copper; Class B:<br>Compact, Compressed or<br>Concentric, Class C: Concentric                                                                     |                                                                                                                                                                                                                                                                                                                                                                                                                                                                                                                                                                                                                                                                                                                                                                                                                                                                                                                                                                                                                                                                                                                                                                                                                                                                                                                                                                                                                                                                                                                                                                                                                                                                                                                                                                                                                                                                                                                                                                                                                                                                                                                                |
| Wire Strip Length                                    | 2-3/8 in.                                                                                                                                                  | PANDUIT  (S) 400 kcmi Sir Cu (CC400-12w Cu ( |
| Stud Size                                            | 1/2 in.                                                                                                                                                    |                                                                                                                                                                                                                                                                                                                                                                                                                                                                                                                                                                                                                                                                                                                                                                                                                                                                                                                                                                                                                                                                                                                                                                                                                                                                                                                                                                                                                                                                                                                                                                                                                                                                                                                                                                                                                                                                                                                                                                                                                                                                                                                                |
| UL Listed Wire<br>Connector                          | Yes, for applications up to 35kv.<br>Consult cable manufacturer for<br>voltage stress relief instructions<br>with applications greater than<br>2000 volts. | .63±.04 .53±.02 .53±.0 (2) PL                                                                                                                                                                                                                                                                                                                                                                                                                                                                                                                                                                                                                                                                                                                                                                                                                                                                                                                                                                                                                                                                                                                                                                                                                                                                                                                                                                                                                                                                                                                                                                                                                                                                                                                                                                                                                                                                                                                                                                                                                                                                                                  |
| UL Temperature<br>Rating                             | 90° C                                                                                                                                                      | 5.84±.06                                                                                                                                                                                                                                                                                                                                                                                                                                                                                                                                                                                                                                                                                                                                                                                                                                                                                                                                                                                                                                                                                                                                                                                                                                                                                                                                                                                                                                                                                                                                                                                                                                                                                                                                                                                                                                                                                                                                                                                                                                                                                                                       |
| C.S.A Certified<br>Wire Connector                    | Yes                                                                                                                                                        |                                                                                                                                                                                                                                                                                                                                                                                                                                                                                                                                                                                                                                                                                                                                                                                                                                                                                                                                                                                                                                                                                                                                                                                                                                                                                                                                                                                                                                                                                                                                                                                                                                                                                                                                                                                                                                                                                                                                                                                                                                                                                                                                |
| Panduit Color Code on Barrel                         | BLUE                                                                                                                                                       | -                                                                                                                                                                                                                                                                                                                                                                                                                                                                                                                                                                                                                                                                                                                                                                                                                                                                                                                                                                                                                                                                                                                                                                                                                                                                                                                                                                                                                                                                                                                                                                                                                                                                                                                                                                                                                                                                                                                                                                                                                                                                                                                              |
| Panduit Die Index No.<br>on Barrel                   | P76                                                                                                                                                        | Wire inspection window—                                                                                                                                                                                                                                                                                                                                                                                                                                                                                                                                                                                                                                                                                                                                                                                                                                                                                                                                                                                                                                                                                                                                                                                                                                                                                                                                                                                                                                                                                                                                                                                                                                                                                                                                                                                                                                                                                                                                                                                                                                                                                                        |
| Alternate Industry<br>Die Index No. ( )<br>on Barrel | (19)                                                                                                                                                       |                                                                                                                                                                                                                                                                                                                                                                                                                                                                                                                                                                                                                                                                                                                                                                                                                                                                                                                                                                                                                                                                                                                                                                                                                                                                                                                                                                                                                                                                                                                                                                                                                                                                                                                                                                                                                                                                                                                                                                                                                                                                                                                                |