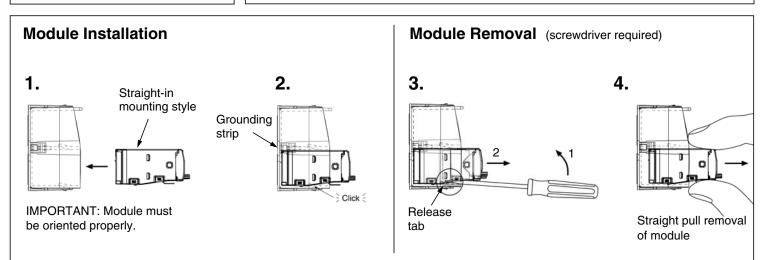

## **Contents:**

- 1 Panel
- 4 #12-24 mounting screws
- 2 Trilobular #12-24 grounding screws
- 2 Trilobular M6 grounding screws