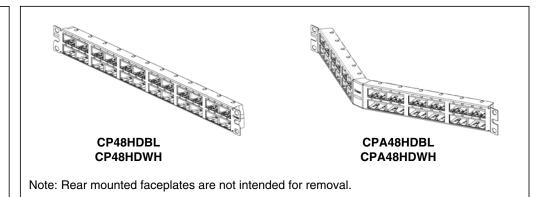

## Mini-Com 48-Port High Density Shielded Modular Patch Panels

Part Numbers: CP48HD\*\*, CPA48HD\*\*

© Panduit Corp. 2021