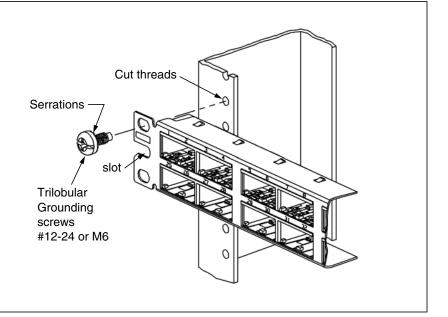

## **Contents:**

- 1 Panel
- 4 #12-24 mounting screws
- 2 Trilobular #12-24 grounding screws
- 2 Trilobular M6 grounding screws

## **Grounding Options**

Use 1 to 2 included #12-24 or M6 trilobular grounding screws to properly ground the panel to the rack.

Trilobular grounding screw(s) can be installed in place of a mounting screw or in the slot in between on either side of the panel.