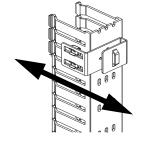

Side bracket shown mounted flush. Slide cage nut along slot for additional adjustment.

Removable brackets can be relocated along the duct for more flexibility.