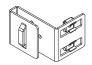

# **In-Cabinet Vertical Cable Management System**

Part Numbers: CWMPV2440, CWMPV3440, CWMPV3318, CWMPV2340, CWMPV3340

© Panduit Corp. 2023

#### **INSTALLATION INSTRUCTIONS**

V00028AG\_01



### SIDE MOUNT BRACKETS

| PART      |                  | APPROX | CABLE DIA. |      |     |
|-----------|------------------|--------|------------|------|-----|
| NUMBER    | SIZE             | HEIGHT | 0.187      | 0.25 | 3mm |
| CWMPV2440 | 2"W x 4"D x 40RU | 71.8"  | 79         | 44   | 200 |
| CWMPV3440 | 3"W x 4"D x 40RU | 71.8"  | 125        | 70   | 315 |





Side bracket shown mounted flush. Slide cage nut along slot for additional adjustment.

Removable brackets can be relocated along the duct for more flexibility.



#### FRONT MOUNT BRACKETS

| PART      |                  | APPROX | CABLE DIA. |      |     |
|-----------|------------------|--------|------------|------|-----|
| NUMBER    | SIZE             | HEIGHT | 0.187      | 0.25 | 3mm |
| CWMPV2340 | 2"W x 3"D x 40RU |