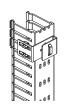

# FRONT BRACKET ASSEMBLY

Align side mount bracket assembly to the cabinet mounting rail and fasten in place with included #10-32 x 5/16" screw.

Align front mount bracket assembly to the cabinet mounting rail and fasten in place with cabinet manufacturer's fastener.