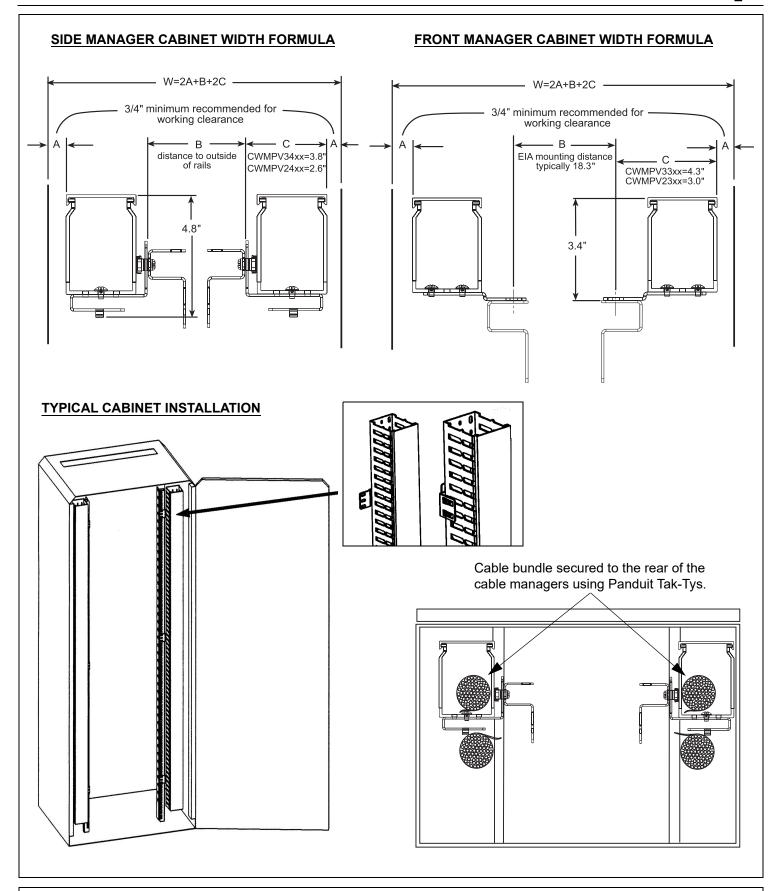

### SIDE MOUNT BRACKETS

| PART      |                  | APPROX | CABLE DIA. |      |     |
|-----------|------------------|--------|------------|------|-----|
| NUMBER    | SIZE             | HEIGHT | 0.187      | 0.25 | 3mm |
| CWMPV2440 | 2"W x 4"D x 40RU | 71.8"  | 79         | 44   | 200 |
| CWMPV3440 | 3"W x 4"D x 40RU | 71.8"  | 125        | 70   | 315 |

#### FRONT MOUNT BRACKETS

| PART      |                  | APPROX | CABLE DIA. |      |     |
|-----------|------------------|--------|------------|------|-----|
| NUMBER    | SIZE             | HEIGHT | 0.187      | 0.25 | 3mm |
| CWMPV2340 | 2"W x 3"D x 40RU | 70"    | 74         | 41   | 185 |
| CWMPV3340 | 3"W x 3"D x 40RU | 70"    | 110        | 61   | 277 |