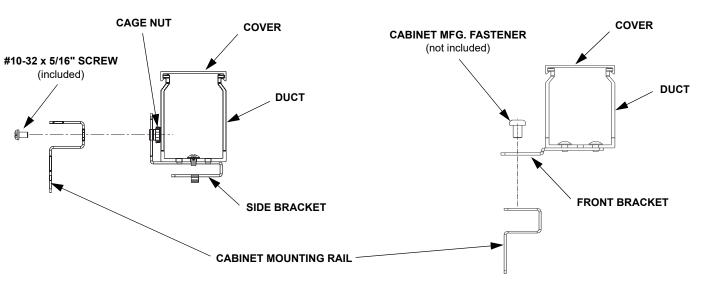

# SIDE BRACKET ASSEMBLY

# FRONT BRACKET ASSEMBLY

Align side mount bracket assembly to the cabinet mounting rail and fasten in place with included #10-32 x 5/16" screw.

Align front mount bracket assembly to the cabinet mounting rail and fasten in place with cabinet manufacturer's fastener.