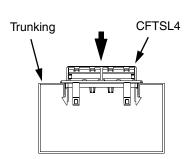

## Mini-Com 4-Port Sloped Faceplate for Thorsman\* Trunking

Part Number: CFTSL4\*\*

© Panduit Corp. 2014

## INSTALLATION INSTRUCTIONS

PN239A



CFTSL4\*\*

Thorsman faceplate to be used with plastic or metal trunking.

## **INSTALLATION**

Press straight down on faceplate and snap into trunking.



## REMOVAL

Insert flat side of screwdriver between faceplate and trunking. Rotate screwdriver 90° to remove the faceplate.



- \*Thorsman is a division of Schneider Electric.
- \*\* Denotes color.

For Instructions in Local Languages and Technical Support: www.panduit.com/resources/install\_maintain.asp



E-mail: techsupport@panduit.com Phone: 866-405-6654