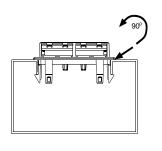

## REMOVAL

Insert flat side of screwdriver between faceplate and trunking. Rotate screwdriver 90° to remove the faceplate.

- \*Thorsman is a division of Schneider Electric.
- \*\* Denotes color.

For Instructions in Local Languages and Technical Support: www.panduit.com/resources/install\_maintain.asp