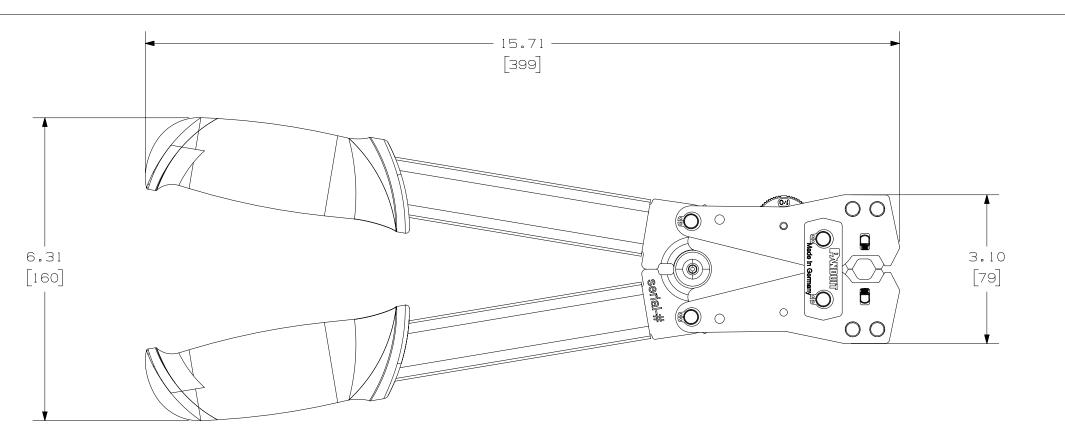

Technical information

| WEIGHT | 2.8 LBS [1.25 kg] |
|--------|-------------------|
| LENGTH | 15.71" [399 mm]   |
| WIDTH  | 6.31" [160 mm]    |
| HEIGTH | 1.38" [35 mm]     |

Copy of the operator manual can be found at <u>www.panduit.com</u>