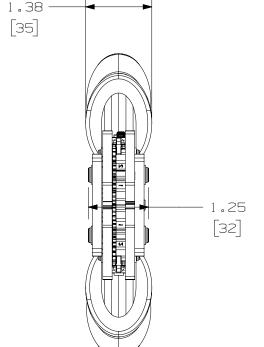

Technical information

| WEIGHT | 2.8 LBS [1.25 kg] |
|--------|-------------------|
| LENGTH | 15.71" [399 mm]   |
| WIDTH  | 6.31" [160 mm]    |
| HEIGTH | 1.38" [35 mm]     |

Copy of the operator manual can be found at <u>www.panduit.com</u>