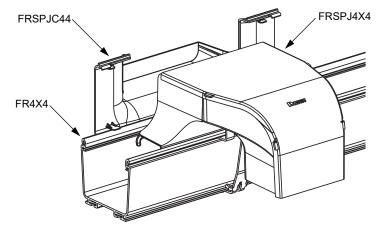

#### FIBERRUNNER Spill-Over Junction - Typical Installation

(FIBERRUNNER 4x4, 6x4 and 12x4 only)

### FIBERRUNNER Spill-Over Junction - Typical Installation continued...

For Technical Support: www.panduit.com/resources/install\_maintain.asp