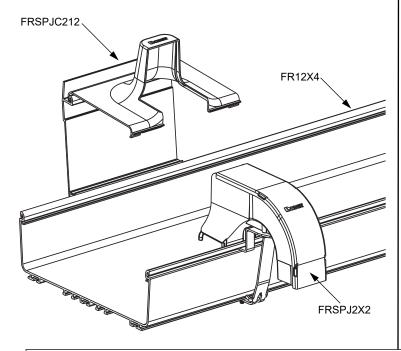

#### FIBERRUNNER Spill-Over Junction - Typical Installation

(FIBERRUNNER 4x4, 6x4 and 12x4 only)

### FIBERRUNNER Spill-Over Junction - Typical Installation continued...

For Technical Support: www.panduit.com/resources/install\_maintain.asp