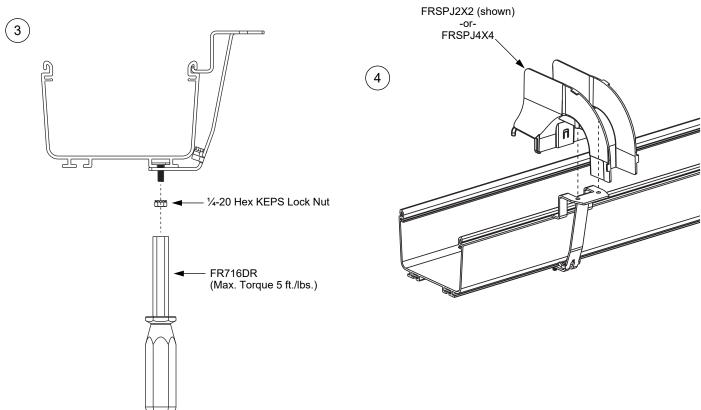

#### FIBERRUNNER Spill-Over Junction - Typical Installation

(FIBERRUNNER 4x4, 6x4 and 12x4 only)

### FIBERRUNNER Spill-Over Junction - Typical Installation continued...

For Technical Support: www.panduit.com/resources/install\_maintain.asp