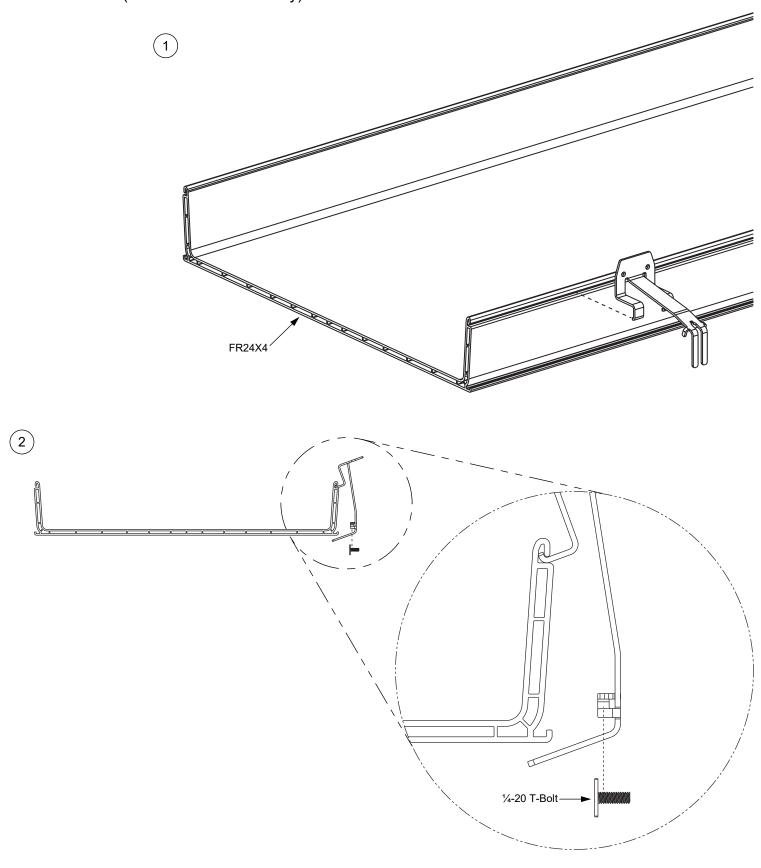

# FIBERRUNNER Spill-Over Junction - Typical Installation

(FIBERRUNNER 24x4 only)

#### FIBERRUNNER Spill-Over Junction - Typical Installation continued...

For Technical Support: www.panduit.com/resources/install\_maintain.asp