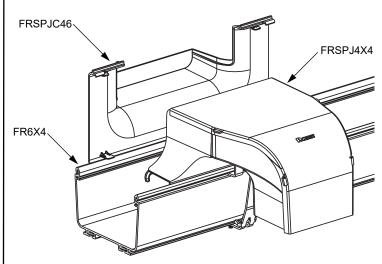

#### FIBERRUNNER Spill-Over Junction - Typical Installation

(FIBERRUNNER 4x4, 6x4 and 12x4 only)

### FIBERRUNNER Spill-Over Junction - Typical Installation continued...

For Technical Support: www.panduit.com/resources/install\_maintain.asp