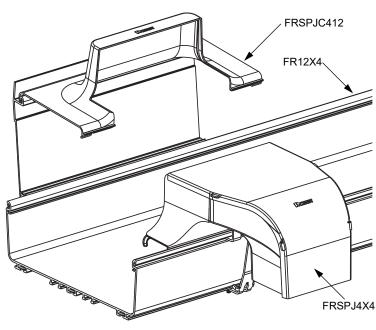

#### FIBERRUNNER Spill-Over Junction - Typical Installation

(FIBERRUNNER 4x4, 6x4 and 12x4 only)

### FIBERRUNNER Spill-Over Junction - Typical Installation continued...

For Technical Support: www.panduit.com/resources/install\_maintain.asp