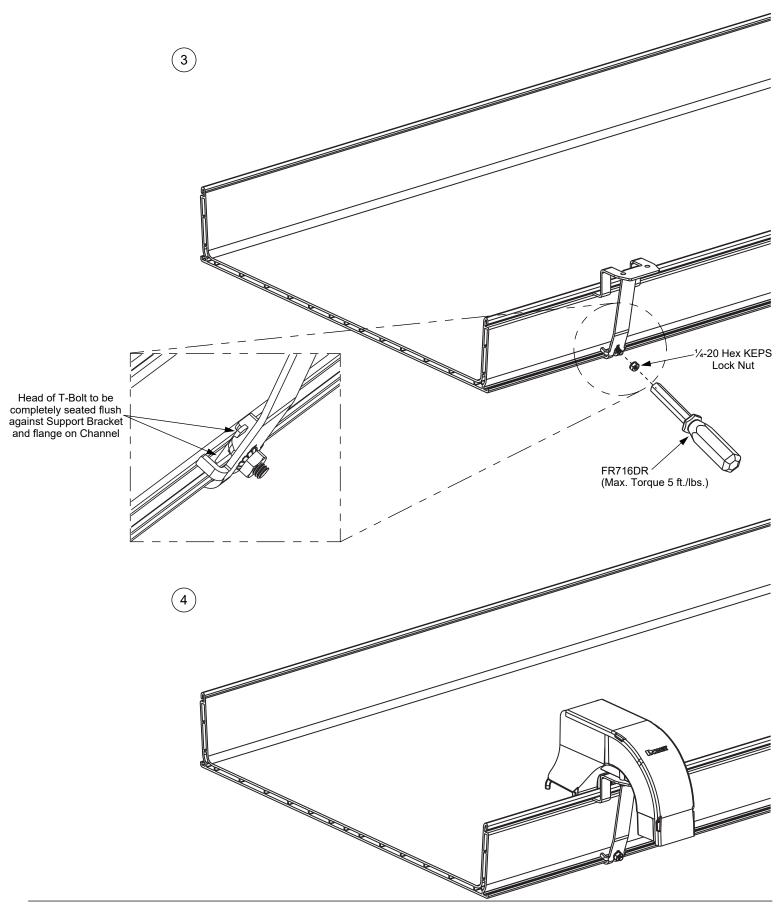

#### FIBERRUNNER Spill-Over Junction - Typical Installation

(FIBERRUNNER 4x4, 6x4 and 12x4 only)

### FIBERRUNNER Spill-Over Junction - Typical Installation continued...

For Technical Support: www.panduit.com/resources/install\_maintain.asp