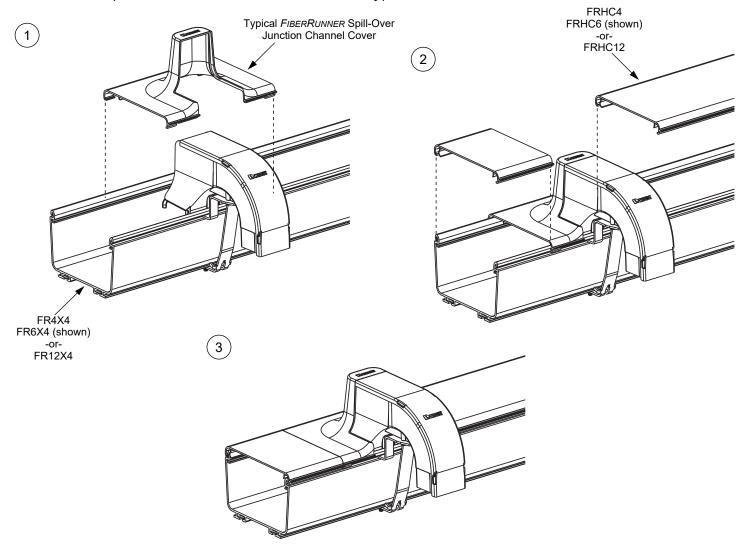

# FIBERRUNNER Spill-Over Junction Channel Cover - Typical Installation

(FIBERRUNNER 4x4, 6x4 and 12x4 only)