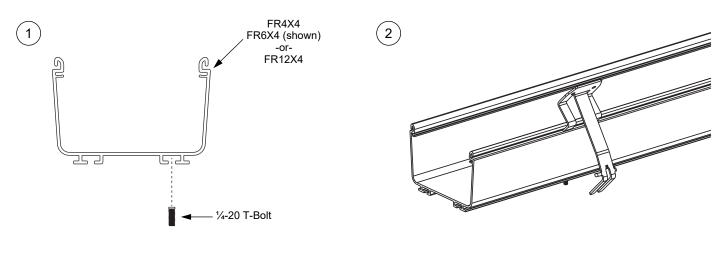

#### FIBERRUNNER Spill-Over Junction - Typical Installation

(FIBERRUNNER 4x4, 6x4 and 12x4 only)

### FIBERRUNNER Spill-Over Junction - Typical Installation continued...

For Technical Support: www.panduit.com/resources/install\_maintain.asp