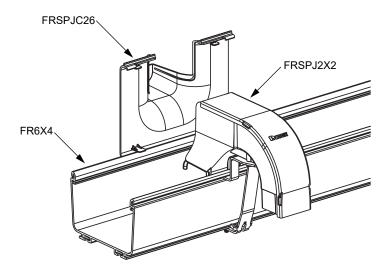

#### FIBERRUNNER Spill-Over Junction - Typical Installation

(FIBERRUNNER 4x4, 6x4 and 12x4 only)

### FIBERRUNNER Spill-Over Junction - Typical Installation continued...

For Technical Support: www.panduit.com/resources/install\_maintain.asp