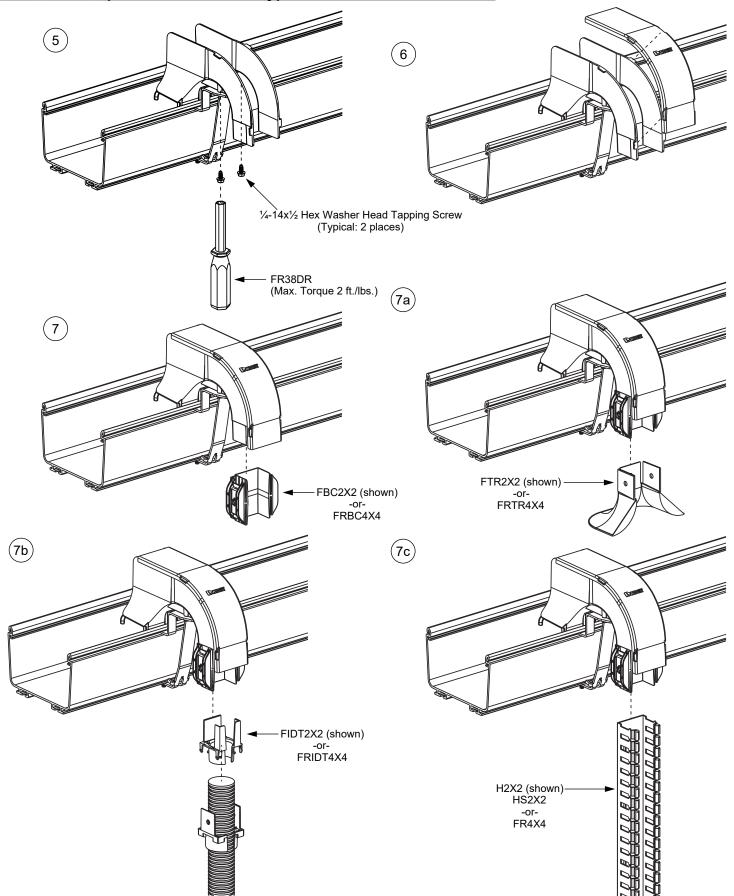

#### FIBERRUNNER Spill-Over Junction - Typical Installation

(FIBERRUNNER 4x4, 6x4 and 12x4 only)

### FIBERRUNNER Spill-Over Junction - Typical Installation continued...

For Technical Support: www.panduit.com/resources/install\_maintain.asp

# FIBERRUNNER Spill-Over Junction Channel Cover - Typical Installation

(FIBERRUNNER 4x4, 6x4 and 12x4 only)

### <u>FIBERRUNNER Spill-Over Junction Channel Cover - Typical Hinging Operation</u>

For Technical Support: www.panduit.com/resources/install\_maintain.asp