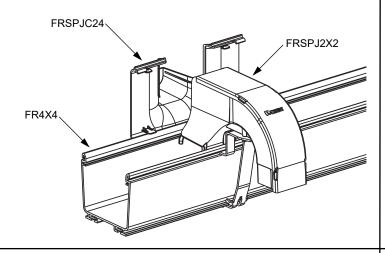

### FIBERRUNNER SPILL-OVER JUNCTION FOR USE WITH PANDUIT FIBERRUNNER 4x4, 6x4, 12x4 AND 24x4 CABLE ROUTING SYSTEMS

Part Number(s): FRSPJ2X2, FRSPJC24, FRSPJC26, FRSPJC212, FRSPJ4X4, FRSPJC44, FRSPJC46, FRSPJC412, FRSPJ2X2L, FRSPJC24L, FRSPJC26L, FRSPJC212L, FRSPJ4X4L, FRSPJC44L, FRSPJC46L, FRSPJC412L