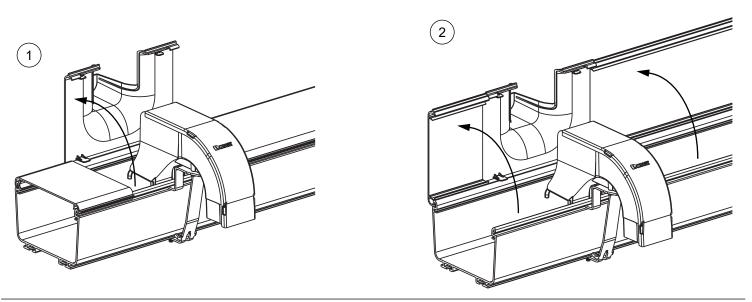

### <u>FIBERRUNNER Spill-Over Junction Channel Cover - Typical Hinging Operation</u>

For Technical Support: www.panduit.com/resources/install\_maintain.asp