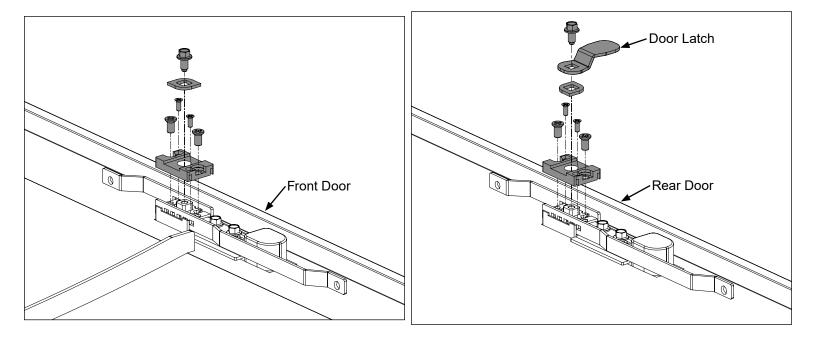

# Hardware Removal

- Remove Hardware shown
- Remove additional Door Latch on Rear Door

For Technical Support: www.panduit.com/resources/install\_maintain.asp