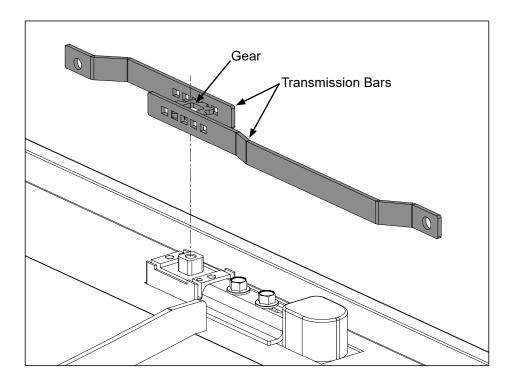

### **Remove Transmission Bars and Gear**

• Remove Transmission Bars and Gear from Lock