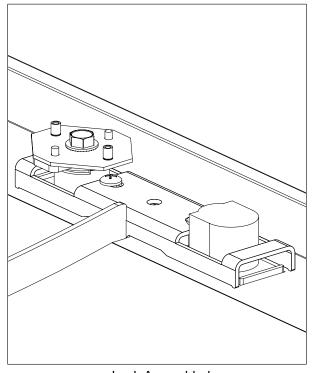

oor

- Remove Hardware shown
- Slide Door Rods toward top and bottom of door through brackets to remove



# Hardware Removal

- Remove Hardware shown
- Remove additional Door Latch on Rear Door



For Technical Support: www.panduit.com/resources/install\_maintain.asp

### **Remove Transmission Bars and Gear**

• Remove Transmission Bars and Gear from Lock



# Lock Removal

- Remove (2) M5 10mm Hex Head Screws
- Remove Support Plate
- Remove Lock



#### INSTALLATION INSTRUCTIONS

# **CCL3 Door Lock installation**

- Dis-assemble support bracket, cam screw, phillips screws from CCL3 Lock
- Place support bracket on inside of door and CCL3 Lock on outside of door.
- Secure door lock to support bracket with phillips screws
- Fasten door handle cam assembly to door handle with Cam Screw







Lock Assembled

#### **INSTALLATION INSTRUCTIONS**

# ACE02 Door Lock installation

- Assemble Top and Bottom Mounting Brackets to ACE02 Lock and Door using Mounting Screws
- Insert Stop Disk in proper orientation
- Fasten Cam Assembly to handle using Cam Screw





## Front Door Rod installation

- Orient front door upper throw rod as shown and insert through bracket toward center of door
- Orient front door lower throw rod as shown and insert through bracket toward center of door



For Technical Support: www.panduit.com/resources/install\_maintain.asp

### **Rear Door Rod installation**

- Orient rear door upper throw rod as shown and insert through bracket toward center of door
- Orient rear door lower throw rod as shown and insert through bracket toward center of door



### Fasten