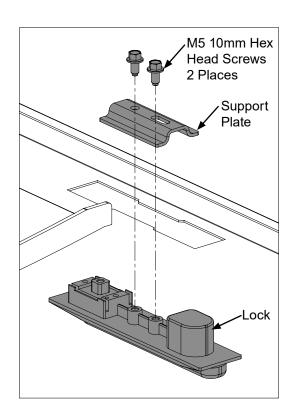

# Lock Removal

- Remove (2) M5 10mm Hex Head Screws
- Remove Support Plate
- Remove Lock