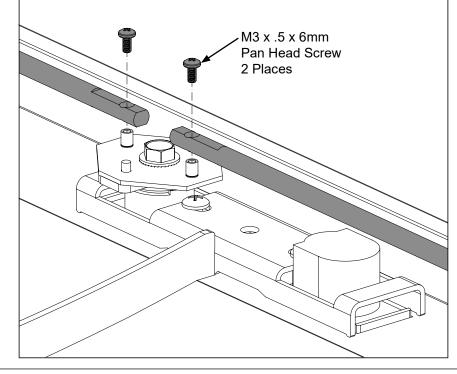

### Fasten Door Rod to Cam Assembly

- Insert Upper and Lower Throw Rod on Door Handle Cam Assembly
- Fasten Throw Rods to Cam Assembly using (2) M3 x .5 x 6mm Pan Head Screws

For Instructions in Local Languages and Technical Support: