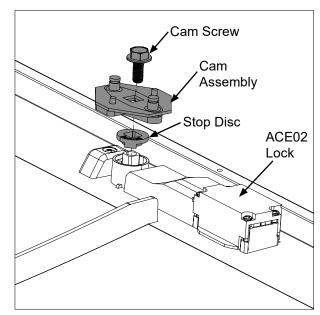

# ACE02 Door Lock installation

- Assemble Top and Bottom Mounting Brackets to ACE02 Lock and Door using Mounting Screws
- Insert Stop Disk in proper orientation
- Fasten Cam Assembly to handle using Cam Screw