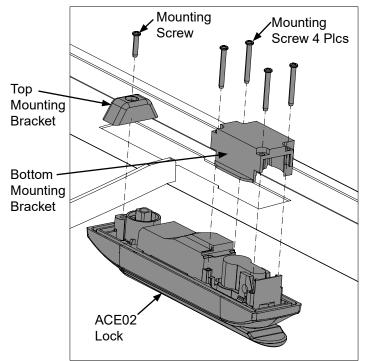

# ACE02 Door Lock installation

- Assemble Top and Bottom Mounting Brackets to ACE02 Lock and Door using Mounting Screws
- Insert Stop Disk in proper orientation
- Fasten Cam Assembly to handle using Cam Screw