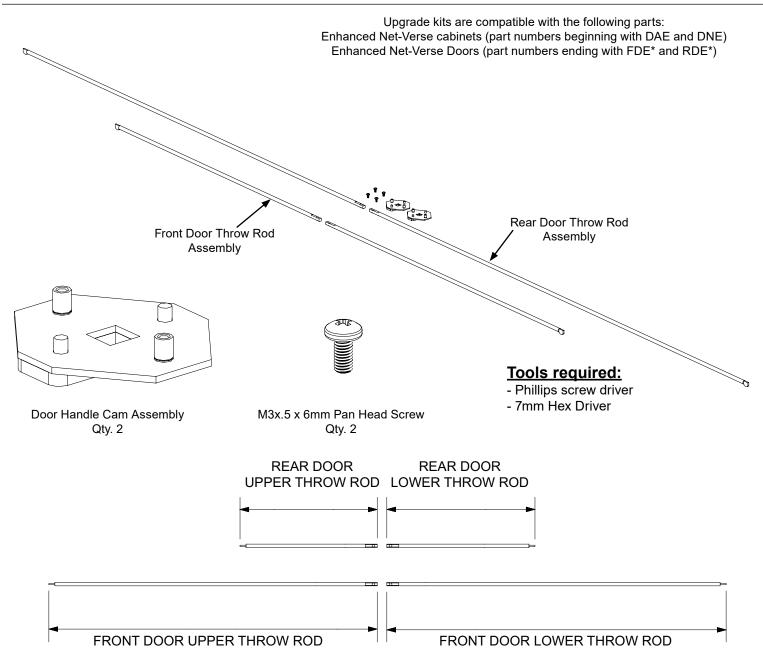

#### V00029RW

| PART<br>NUMBER | CABINET<br>HEIGHT | FRONT DOOR<br>UPPER THROW ROD | FRONT DOOR<br>LOWER THROW ROD | REAR DOOR<br>UPPER THROW ROD | REAR DOOR<br>LOWER THROW ROD |
|----------------|-------------------|-------------------------------|-------------------------------|------------------------------|------------------------------|
| NVMK42         | 42RU              | 505mm                         | 605mm                         | 903mm                        | 1003mm                       |
| NVMK45         | 45RU              | 618mm                         | 713mm                         | 972mm                        | 1072mm                       |
| NVMK48         | 48RU              | 618mm                         | 713mm                         | 1039mm                       | 1139mm                       |

## Front Door Rod installation

- Orient front door upper throw rod as shown and insert through bracket toward center of door
- Orient front door lower throw rod as shown and insert through bracket toward center of door

### **Rear Door Rod installation**

- Orient rear door upper throw rod as shown and insert through bracket toward center of door
- Orient rear door lower throw rod as shown and insert through bracket toward center of door

### Fasten Door Rod to Cam Assembly

- Insert Upper and Lower Throw Rod on Door Handle Cam Assembly
- Fasten Throw Rods to Cam Assembly using (2) M3 x .5 x 6mm Pan Head Screws

For Instructions in Local Languages and Technical Support: