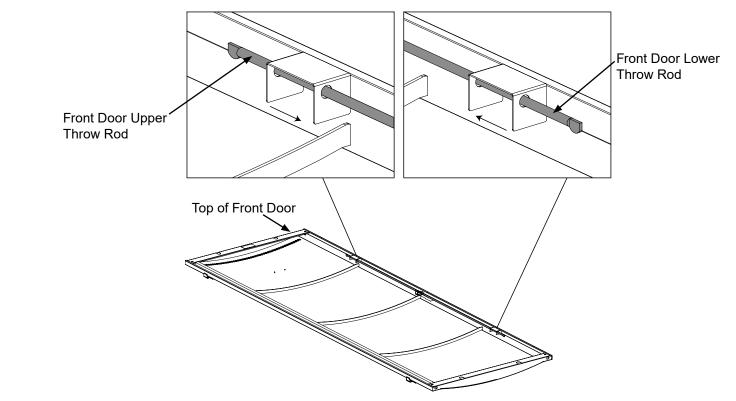

## Front Door Rod installation

- Orient front door upper throw rod as shown and insert through bracket toward center of door
- Orient front door lower throw rod as shown and insert through bracket toward center of door