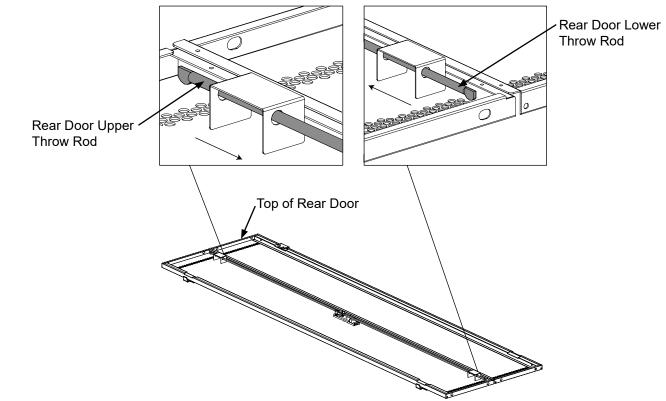

### **Rear Door Rod installation**

- Orient rear door upper throw rod as shown and insert through bracket toward center of door
- Orient rear door lower throw rod as shown and insert through bracket toward center of door