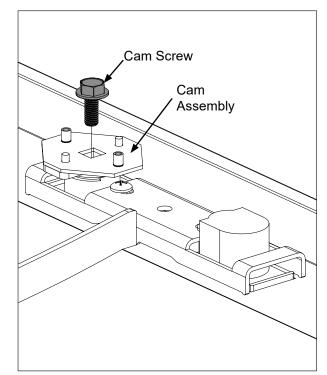

# **CCL3 Door Lock installation**

- Dis-assemble support bracket, cam screw, phillips screws from CCL3 Lock
- Place support bracket on inside of door and CCL3 Lock on outside of door.
- Secure door lock to support bracket with phillips screws
- Fasten door handle cam assembly to door handle with Cam Screw