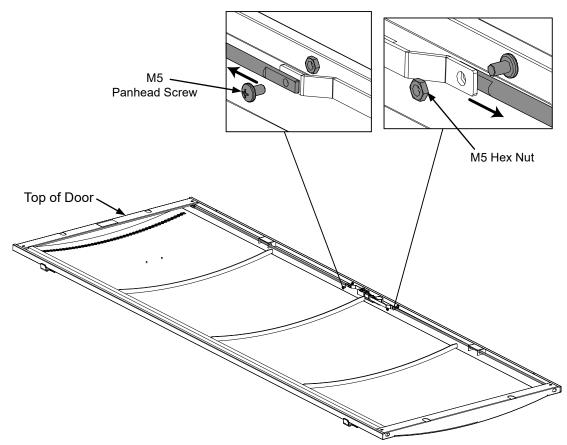

## Remove Door Rods from Door

- Remove Hardware shown
- Slide Door Rods toward top and bottom of door through brackets to remove