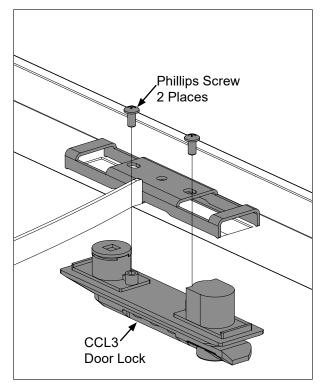

# **CCL3 Door Lock installation**

- Dis-assemble support bracket, cam screw, phillips screws from CCL3 Lock
- Place support bracket on inside of door and CCL3 Lock on outside of door.
- Secure door lock to support bracket with phillips screws
- Fasten door handle cam assembly to door handle with Cam Screw