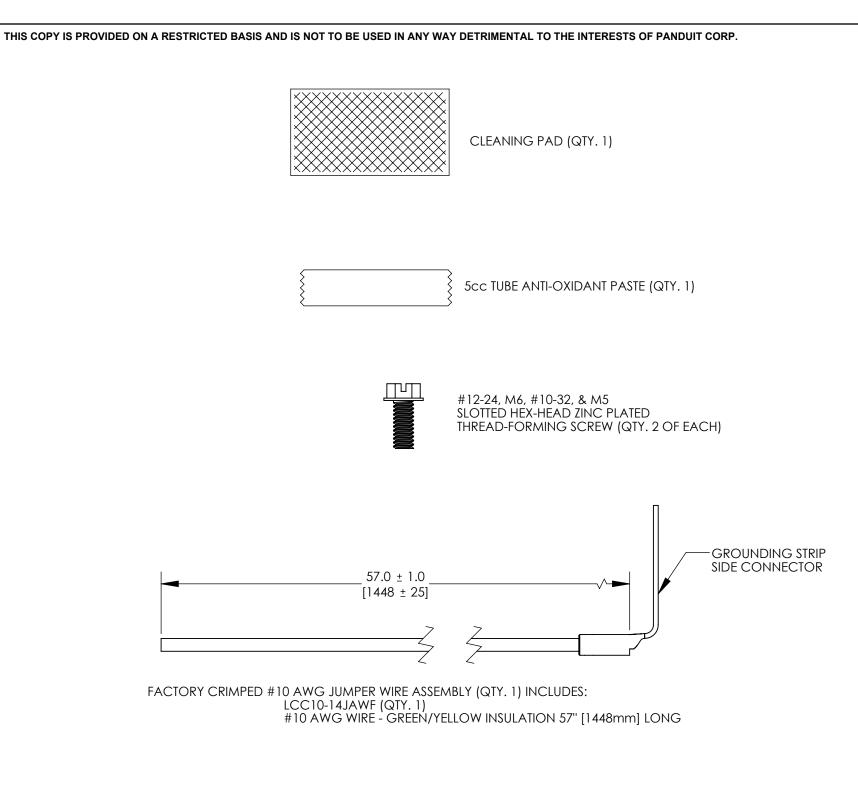

## NOTES:

- 1. RACK GROUNDING EQUIPMENT JUMPER KIT PART NUMBER: RGEJ1057PFY
- 2. PACKAGING: 1 KIT PER BAG; 10 KITS PER BOX PACKAGE WEIGHT: 0.3180 lbs. CARTON WEIGHT: 3.801 lbs.
- 3. ALL COMPONENTS THAT MAKE UP THIS KIT ARE ROHS COMPLIANT.
- 4. DIMENSIONS IN BRACKETS ARE MILLIMETERS.