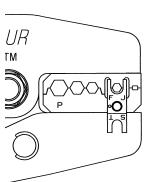

## **Die Replacement Instructions**

Use a 2.5mm Hex Key to remove the two screws holding the dies in the tool.

Remove the dies and replace with new die set as shown in the image to the left. The dies should have the Ferrule Assembly Retainer Clip on the same side as the Contour Crimp Laser Marking.

The screws must be replaced into the tool from the front as shown in the image to the right. This is the same side that has the tool part number.

FCRP5

**NOTE:** Close tool handles completely prior to tightening screws to ensure the dies have seated properly.