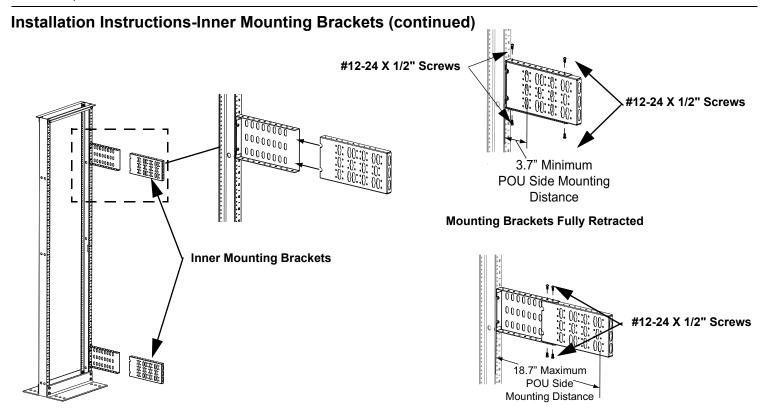

## **Installation Instructions-Inner Mounting Brackets**

Slide inner mounting brackets into outer mounting brackets with the POU mounting keyway surface facing opposite the outer bracket slotted hole surface. Fasten brackets together using (4) #12-24 X 1/2" screws for each bracket set. (2) screws will be fastened on the top flange and (2) screws will be fastened on the bottom flange.

**Important:** (2) screws must be fastened in the most **outward** hole on each **outer** mounting bracket (1 top, 1 bottom). (2) screws must be fastened in the position where the hole in the **inner** mounting bracket is **closest** to the face of the rack, regardless of extended position.

**Note:** Multiple holes on the top and bottom of the brackets allow the distance from the rack a POU can be mounted to be adjustable. This means that the side facing POU can be mounted ranging from 3.7"-18.7" horizontally from the face of the rack. The rear facing POU can be mounted ranging from 12.3"-20.3" horizontally from the face of the rack.