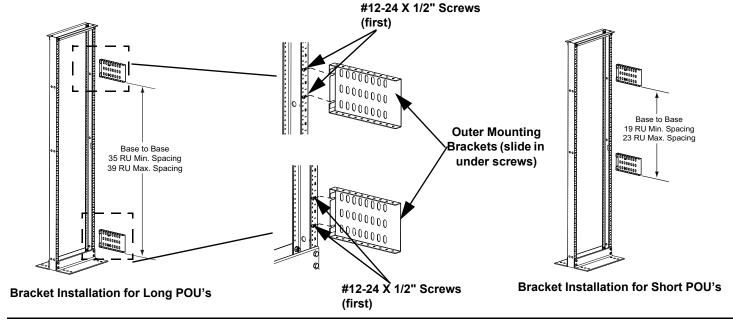

## **Installation Instructions-Outer Mounting Brackets**

Attach (2) #12-24 X 1/2" screws to rack (per bracket) at appropriate locations.

Fasten outer mounting brackets to rack using the screws. The large flat surface with slotted holes may face outside or inside.

For mounting long (66.25") POU's, the brackets may be spaced vertically between 35 and 39 RUs apart, in 1 RU increments, measured from bracket base to bracket base.

For mounting short (39") POU's, the brackets may be spaced vertically between 19 and 23 RUs apart, in 1 RU increments, measured from bracket base to bracket base.