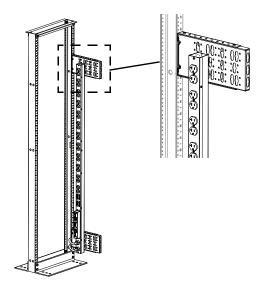

## **Installation Instructions-Outer Mounting Brackets**

Attach (2) #12-24 X 1/2" screws to rack (per bracket) at appropriate locations.

Fasten outer mounting brackets to rack using the screws. The large flat surface with slotted holes may face outside or inside.

## **Installation Instructions-Inner Mounting Brackets**

Slide inner mounting brackets into outer mounting brackets with the POU mounting keyway surface facing opposite the outer bracket slotted hole surface. Fasten brackets together using (4) #12-24 X 1/2" screws for each bracket set. (2) screws will be fastened on the top flange and (2) screws will be fastened on the bottom flange.

**Important:** (2) screws must be fastened in the most **outward** hole on each **outer** mounting bracket (1 top, 1 bottom). (2) screws must be fastened in the position where the hole in the **inner** mounting bracket is **closest** to the face of the rack, regardless of extended position.