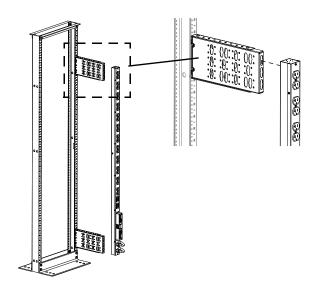

## Installation Instructions-Installing Power Outlet Units (POU)

Install POU to the R2PPDUB(WH) by lining up the mounting buttons provided with the POU with the centers of 1 mounting keyhole on each of the bracket assemblies.

**Note:** POU's may be rear facing or side facing on the R2PPDUB(WH) assembly, but in no case should there be more than two (2) POU's mounted at the same time. The maximum load for POU's and cabling is 50 lbs.

POU Rear Facing on the R2PPDUB(WH) assembly

POU Side Facing on the R2PPDUB(WH) assembly

For Instructions in Local Languages and Technical Support: www.panduit.com PANDUT www.panduit.com E-mail: techsupport@panduit.com Fax: (866) 405-6654