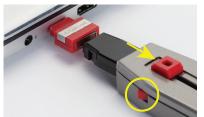

d) Remove device by pulling the key

e) Remove device from Key by pressing the Sliding Button forward into the unlocked position, and remove the device.

For Instructions in Local Languages and Technical Support: