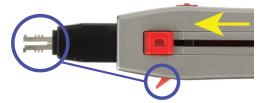

## 2. Removal

a) Key should be in unlocked position

b) Insert key into deviceOrient sliding button to be opposite the entrance slots on device

c) Lock the key by pressing the locking pin or sliding back the button