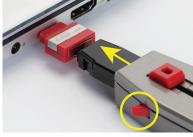

## 1. Installation

a) Insert device into Type C port, name tag should be facing upwards, press the lock button.