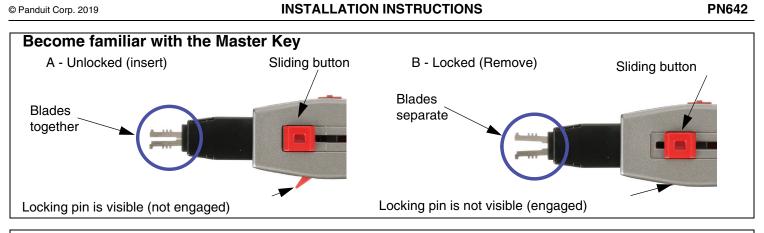

## 2. Removal

a) Key should be in unlocked position

b) Insert key into deviceOrient sliding button to be opposite the entrance slots on device

c) Lock the key by pressing the locking pin or sliding back the button

d) Remove device by pulling the key

e) Remove device from Key by pressing the Sliding Button forward into the unlocked position, and remove the device.

For Instructions in Local Languages and Technical Support: