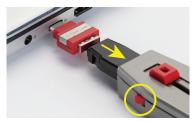

## 2. Removal

a) Key should be in unlocked position

b) Insert key into deviceOrient sliding button to be opposite the entrance slots on device

c) Lock the key by pressing the locking pin or sliding back the button

d) Remove device by pulling the key

e) Remove device from Key by pressing the Sliding Button forward into the unlocked position, and remove the device.

For Instructions in Local Languages and Technical Support: