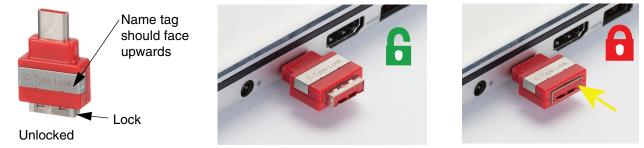

## 1. Installation

a) Insert device into Type C port, name tag should be facing upwards, press the lock button.

d) Remove device by pulling the key

e) Remove device from Key by pressing the Sliding Button forward into the unlocked position, and remove the device.

For Instructions in Local Languages and Technical Support: