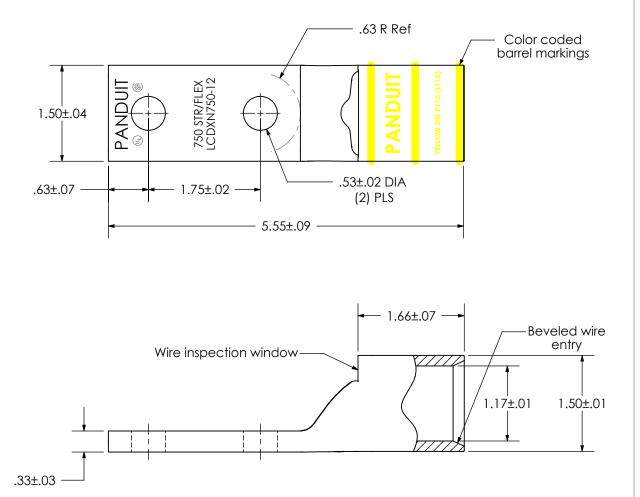

| Т | HIS COPY IS PROVIDED ON A                            | A RESTRICTED BASIS AND IS NOT TO BE U                                                                                                                      | SED IN ANY WAY DETRIMENTAL TO THE INTERESTS OF PANDUIT CORP.                                                                                                                                                                                                                                                                                                                                                                                                                                                                                                                                                                                                                                                                                                                                                                                                                                                                                                                                                                                                                                                                                                                                                                                                                                                                                                                                                                                                                                                                                                                                                                                                                                                                                                                                                                                                                                                                                                                                                                                                                                                                   |
|---|------------------------------------------------------|------------------------------------------------------------------------------------------------------------------------------------------------------------|--------------------------------------------------------------------------------------------------------------------------------------------------------------------------------------------------------------------------------------------------------------------------------------------------------------------------------------------------------------------------------------------------------------------------------------------------------------------------------------------------------------------------------------------------------------------------------------------------------------------------------------------------------------------------------------------------------------------------------------------------------------------------------------------------------------------------------------------------------------------------------------------------------------------------------------------------------------------------------------------------------------------------------------------------------------------------------------------------------------------------------------------------------------------------------------------------------------------------------------------------------------------------------------------------------------------------------------------------------------------------------------------------------------------------------------------------------------------------------------------------------------------------------------------------------------------------------------------------------------------------------------------------------------------------------------------------------------------------------------------------------------------------------------------------------------------------------------------------------------------------------------------------------------------------------------------------------------------------------------------------------------------------------------------------------------------------------------------------------------------------------|
|   | Material                                             | High Conductivity<br>Seamless Copper Tube                                                                                                                  |                                                                                                                                                                                                                                                                                                                                                                                                                                                                                                                                                                                                                                                                                                                                                                                                                                                                                                                                                                                                                                                                                                                                                                                                                                                                                                                                                                                                                                                                                                                                                                                                                                                                                                                                                                                                                                                                                                                                                                                                                                                                                                                                |
|   | Plating                                              | Electro-Tin                                                                                                                                                | .63                                                                                                                                                                                                                                                                                                                                                                                                                                                                                                                                                                                                                                                                                                                                                                                                                                                                                                                                                                                                                                                                                                                                                                                                                                                                                                                                                                                                                                                                                                                                                                                                                                                                                                                                                                                                                                                                                                                                                                                                                                                                                                                            |
|   | Wire Size                                            | 750 STR/FLEX                                                                                                                                               |                                                                                                                                                                                                                                                                                                                                                                                                                                                                                                                                                                                                                                                                                                                                                                                                                                                                                                                                                                                                                                                                                                                                                                                                                                                                                                                                                                                                                                                                                                                                                                                                                                                                                                                                                                                                                                                                                                                                                                                                                                                                                                                                |
|   | Wire Type                                            | Stranded Copper:<br>Locomotive                                                                                                                             | PANDUIT (**)  **So STR/FLEX (**)  **CDXN750-12**  **CDXN750-12 |
|   | Wire Strip Length                                    | 1-3/4 in.                                                                                                                                                  | 1.50±.04                                                                                                                                                                                                                                                                                                                                                                                                                                                                                                                                                                                                                                                                                                                                                                                                                                                                                                                                                                                                                                                                                                                                                                                                                                                                                                                                                                                                                                                                                                                                                                                                                                                                                                                                                                                                                                                                                                                                                                                                                                                                                                                       |
|   | Stud Size                                            | 1/2 in.                                                                                                                                                    |                                                                                                                                                                                                                                                                                                                                                                                                                                                                                                                                                                                                                                                                                                                                                                                                                                                                                                                                                                                                                                                                                                                                                                                                                                                                                                                                                                                                                                                                                                                                                                                                                                                                                                                                                                                                                                                                                                                                                                                                                                                                                                                                |
|   | UL Listed Wire<br>Connector                          | Yes, for applications up to 35kv.<br>Consult cable manufacturer for<br>voltage stress relief instructions<br>with applications greater than<br>2000 volts. | .63±.07 1.75±.02 5.55±.09 .53±.0                                                                                                                                                                                                                                                                                                                                                                                                                                                                                                                                                                                                                                                                                                                                                                                                                                                                                                                                                                                                                                                                                                                                                                                                                                                                                                                                                                                                                                                                                                                                                                                                                                                                                                                                                                                                                                                                                                                                                                                                                                                                                               |
|   | UL Temperature<br>Rating                             | 90° C                                                                                                                                                      |                                                                                                                                                                                                                                                                                                                                                                                                                                                                                                                                                                                                                                                                                                                                                                                                                                                                                                                                                                                                                                                                                                                                                                                                                                                                                                                                                                                                                                                                                                                                                                                                                                                                                                                                                                                                                                                                                                                                                                                                                                                                                                                                |
|   | C.S.A Certified<br>Wire Connector                    | Yes                                                                                                                                                        | <br>                                                                                                                                                                                                                                                                                                                                                                                                                                                                                                                                                                                                                                                                                                                                                                                                                                                                                                                                                                                                                                                                                                                                                                                                                                                                                                                                                                                                                                                                                                                                                                                                                                                                                                                                                                                                                                                                                                                                                                                                                                                                                                                           |
|   | Panduit Color Code<br>on Barrel                      | YELLOW                                                                                                                                                     | Wire inspection window—                                                                                                                                                                                                                                                                                                                                                                                                                                                                                                                                                                                                                                                                                                                                                                                                                                                                                                                                                                                                                                                                                                                                                                                                                                                                                                                                                                                                                                                                                                                                                                                                                                                                                                                                                                                                                                                                                                                                                                                                                                                                                                        |
|   | Panduit Die Index No.<br>on Barrel                   | P115                                                                                                                                                       |                                                                                                                                                                                                                                                                                                                                                                                                                                                                                                                                                                                                                                                                                                                                                                                                                                                                                                                                                                                                                                                                                                                                                                                                                                                                                                                                                                                                                                                                                                                                                                                                                                                                                                                                                                                                                                                                                                                                                                                                                                                                                                                                |
|   | Alternate Industry<br>Die Index No. ( )<br>on Barrel | (L115)                                                                                                                                                     |                                                                                                                                                                                                                                                                                                                                                                                                                                                                                                                                                                                                                                                                                                                                                                                                                                                                                                                                                                                                                                                                                                                                                                                                                                                                                                                                                                                                                                                                                                                                                                                                                                                                                                                                                                                                                                                                                                                                                                                                                                                                                                                                |

|     |      |      |      |                                                                    |     |                                                                             | CORP. TINI            | LEY PARK, ILLINOIS |
|-----|------|------|------|--------------------------------------------------------------------|-----|-----------------------------------------------------------------------------|-----------------------|--------------------|
| 05  | 4/09 | JHNU | JHNU | REVISED OVERALL LENGTH: WAS 4.60 REVISED TONGUE THICKNESS: WAS .34 |     | LCDXN750-12-3<br>Copper Lug - Narrow Tongue, Two-Hole, Standard Flex Barrel |                       |                    |
| REV | DATE | BY   | СНК  | DESCRIPTION                                                        | ECN | SCALE N/A                                                                   | DRAWING NO / CAD FILE | LCDXN750-12-CUST   |