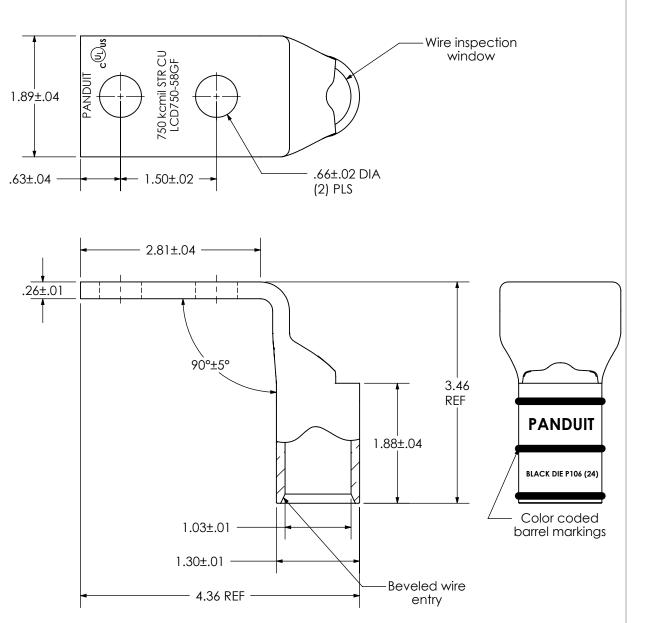

| Material                                             | High Conductivity Seamless Copper Tube                                                                                                                     |                 |                                                                                                                                                                                                                                                                                                                                                                                                                                                                                                                                                                                                                                                                                                                                                                                                                                                                                                                                                                                                                                                                                                                                                                                                                                                                                                                                                                                                                                                                                                                                                                                                                                                                                                                                                                                                                                                                                                                                                                                                                                                                                                                                |
|------------------------------------------------------|------------------------------------------------------------------------------------------------------------------------------------------------------------|-----------------|--------------------------------------------------------------------------------------------------------------------------------------------------------------------------------------------------------------------------------------------------------------------------------------------------------------------------------------------------------------------------------------------------------------------------------------------------------------------------------------------------------------------------------------------------------------------------------------------------------------------------------------------------------------------------------------------------------------------------------------------------------------------------------------------------------------------------------------------------------------------------------------------------------------------------------------------------------------------------------------------------------------------------------------------------------------------------------------------------------------------------------------------------------------------------------------------------------------------------------------------------------------------------------------------------------------------------------------------------------------------------------------------------------------------------------------------------------------------------------------------------------------------------------------------------------------------------------------------------------------------------------------------------------------------------------------------------------------------------------------------------------------------------------------------------------------------------------------------------------------------------------------------------------------------------------------------------------------------------------------------------------------------------------------------------------------------------------------------------------------------------------|
| Plating                                              | Electro-Tin                                                                                                                                                |                 | C U S F                                                                                                                                                                                                                                                                                                                                                                                                                                                                                                                                                                                                                                                                                                                                                                                                                                                                                                                                                                                                                                                                                                                                                                                                                                                                                                                                                                                                                                                                                                                                                                                                                                                                                                                                                                                                                                                                                                                                                                                                                                                                                                                        |
| Wire Size                                            | 750 kcmil                                                                                                                                                  |                 | SIR C<br>588GF                                                                                                                                                                                                                                                                                                                                                                                                                                                                                                                                                                                                                                                                                                                                                                                                                                                                                                                                                                                                                                                                                                                                                                                                                                                                                                                                                                                                                                                                                                                                                                                                                                                                                                                                                                                                                                                                                                                                                                                                                                                                                                                 |
| Wire Type                                            | Stranded Copper; Class B:<br>Compact, Compressed or<br>Concentric, Class C: Concentric                                                                     | 1.89±.04        | PANDUIT COULT COUL |
| Wire Strip Length                                    | 1-15/16 in.                                                                                                                                                | <b></b>         |                                                                                                                                                                                                                                                                                                                                                                                                                                                                                                                                                                                                                                                                                                                                                                                                                                                                                                                                                                                                                                                                                                                                                                                                                                                                                                                                                                                                                                                                                                                                                                                                                                                                                                                                                                                                                                                                                                                                                                                                                                                                                                                                |
| Stud Size                                            | 5/8 in.                                                                                                                                                    | .63±.04 —       | 1.50±.02 →                                                                                                                                                                                                                                                                                                                                                                                                                                                                                                                                                                                                                                                                                                                                                                                                                                                                                                                                                                                                                                                                                                                                                                                                                                                                                                                                                                                                                                                                                                                                                                                                                                                                                                                                                                                                                                                                                                                                                                                                                                                                                                                     |
| UL Listed Wire<br>Connector                          | Yes, for applications up to 35kv.<br>Consult cable manufacturer for<br>voltage stress relief instructions<br>with applications greater than<br>2000 volts. |                 | 2.81±.04                                                                                                                                                                                                                                                                                                                                                                                                                                                                                                                                                                                                                                                                                                                                                                                                                                                                                                                                                                                                                                                                                                                                                                                                                                                                                                                                                                                                                                                                                                                                                                                                                                                                                                                                                                                                                                                                                                                                                                                                                                                                                                                       |
| UL Temperature<br>Rating                             | 90° C                                                                                                                                                      | .2 <u>6±.01</u> |                                                                                                                                                                                                                                                                                                                                                                                                                                                                                                                                                                                                                                                                                                                                                                                                                                                                                                                                                                                                                                                                                                                                                                                                                                                                                                                                                                                                                                                                                                                                                                                                                                                                                                                                                                                                                                                                                                                                                                                                                                                                                                                                |
| C.S.A Certified<br>Wire Connector                    | N/A                                                                                                                                                        |                 |                                                                                                                                                                                                                                                                                                                                                                                                                                                                                                                                                                                                                                                                                                                                                                                                                                                                                                                                                                                                                                                                                                                                                                                                                                                                                                                                                                                                                                                                                                                                                                                                                                                                                                                                                                                                                                                                                                                                                                                                                                                                                                                                |
| Panduit Color Code<br>on Barrel                      | BLACK                                                                                                                                                      | 1               | 90°±5°                                                                                                                                                                                                                                                                                                                                                                                                                                                                                                                                                                                                                                                                                                                                                                                                                                                                                                                                                                                                                                                                                                                                                                                                                                                                                                                                                                                                                                                                                                                                                                                                                                                                                                                                                                                                                                                                                                                                                                                                                                                                                                                         |
| Panduit Die Index No.<br>on Barrel                   | P106                                                                                                                                                       |                 |                                                                                                                                                                                                                                                                                                                                                                                                                                                                                                                                                                                                                                                                                                                                                                                                                                                                                                                                                                                                                                                                                                                                                                                                                                                                                                                                                                                                                                                                                                                                                                                                                                                                                                                                                                                                                                                                                                                                                                                                                                                                                                                                |
| Alternate Industry<br>Die Index No. ( )<br>on Barrel | (24)                                                                                                                                                       |                 |                                                                                                                                                                                                                                                                                                                                                                                                                                                                                                                                                                                                                                                                                                                                                                                                                                                                                                                                                                                                                                                                                                                                                                                                                                                                                                                                                                                                                                                                                                                                                                                                                                                                                                                                                                                                                                                                                                                                                                                                                                                                                                                                |