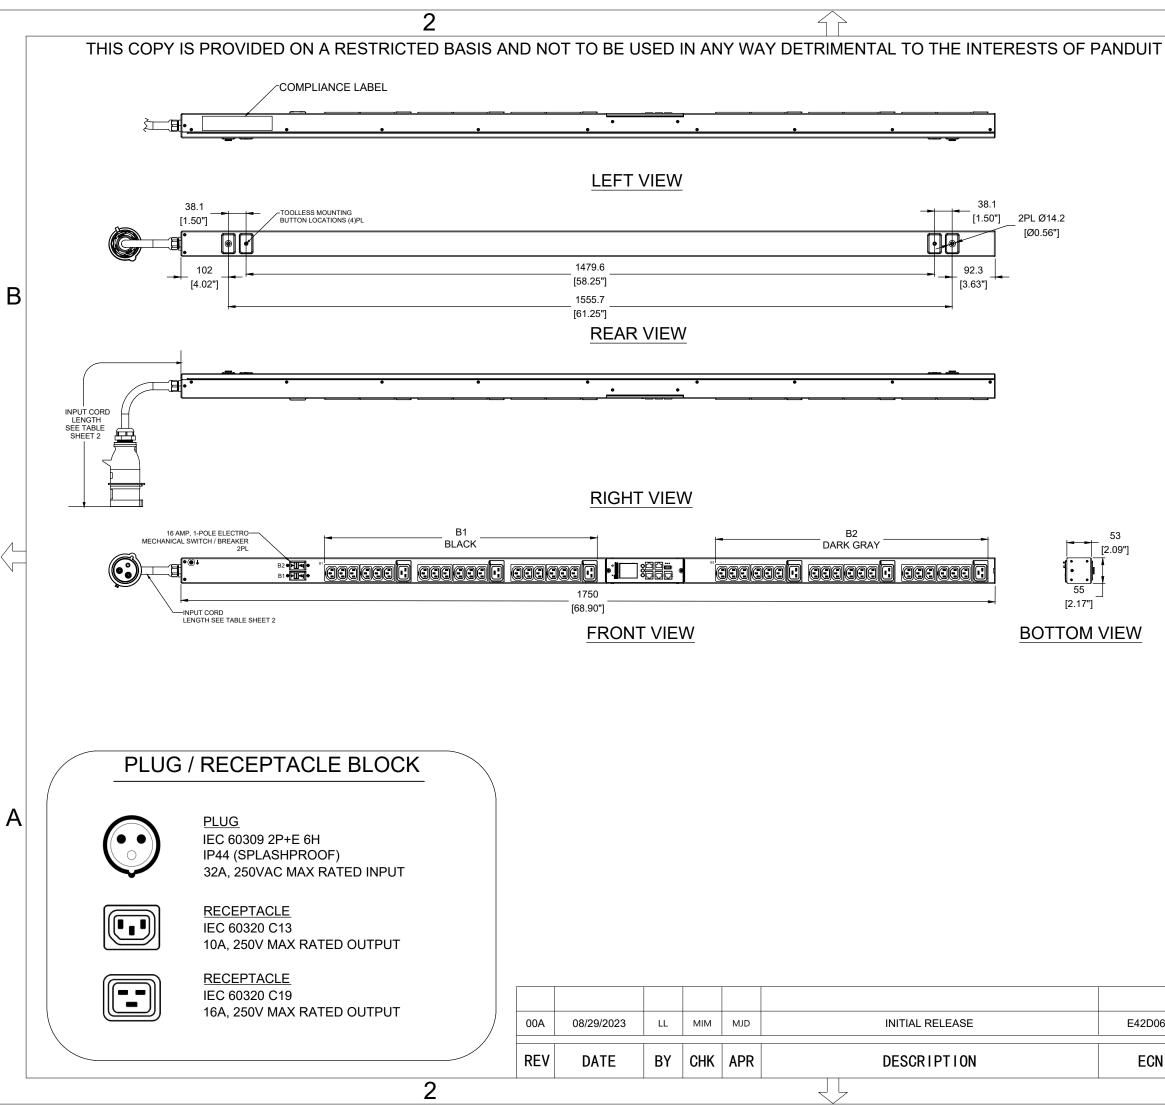

|                      | 1                                        |                                                                                                                                                                                                                                                  |                                                                          |                                                                                                  |                                                              |                                                                     |         |  |
|----------------------|------------------------------------------|--------------------------------------------------------------------------------------------------------------------------------------------------------------------------------------------------------------------------------------------------|--------------------------------------------------------------------------|--------------------------------------------------------------------------------------------------|--------------------------------------------------------------|---------------------------------------------------------------------|---------|--|
| r corp               | •                                        | PAN                                                                                                                                                                                                                                              | NDUIT                                                                    | P/N                                                                                              |                                                              | WEIGHT                                                              |         |  |
|                      |                                          | SEE                                                                                                                                                                                                                                              | E SHEI                                                                   | ET 2                                                                                             |                                                              | SEE SHEET 2                                                         |         |  |
| SP                   | ECIF                                     | ICATION:                                                                                                                                                                                                                                         |                                                                          |                                                                                                  |                                                              |                                                                     |         |  |
| 1.<br>2.<br>3.       | ST/<br>AD<br>AC                          | ANDARD<br>UNIT TYPE:<br>ORIENTATIOI<br>OUTLET QTY<br>INPUT VOLTA<br>INPUT FREQI<br>INPUT CURRI<br>BREAKER QT<br>INPUT PHASE<br>RATED POWE<br>RATED POWE<br>RATED POWE<br>REGULATOR<br>DITIONAL:<br>NONE<br>CESSORIES:<br>DOCUMENTA<br>PRODUCT SA | & TYP<br>(GE:<br>JENCY<br>ENT:<br>Y & TY<br>E:<br>ER:<br>R COR<br>Y STAN | VEI<br>E: (36)<br>100<br>: 50/6<br>32A<br>7PE: (2)1<br>SIN<br>7.4<br>IEC<br>D: SEI<br>IDARD: Rof | 6AMP, S<br>GLE-PH/<br>kVA<br>2 60309 2<br>E SHEET<br>IS COMP | DU FULL<br>219<br>INGLE-POLE<br>ASE<br>2P+E 6H 32A<br>2 PART NUMBER | TABLE B |  |
| NO                   | TES                                      | <u>:</u>                                                                                                                                                                                                                                         |                                                                          |                                                                                                  |                                                              |                                                                     |         |  |
| 1.<br>2.<br>3.<br>4. | SE<br>INS<br>NA<br>VIS<br>FO<br>US<br>FO | -<br>IMARY DIMEN<br>CONDARY DI<br>STALLATION S<br>TIONAL,STAT<br>SIT OUR ON-L<br>R A CURREN'<br>E WITH THIS<br>R FULL PROE<br>NUAL                                                                                                               | MENSI<br>SHALL<br>E,AND<br>INE CA<br>T LIST<br>PART                      | ons are in  <br>Comply wit<br>Local cod<br>Talog at w<br>Of Produc                               | INCHES]<br>H ALL AF<br>ES<br>WW.PAN<br>IS APPLI              | PPLICABLE<br>NDUIT.COM<br>ICABLE FOR                                |         |  |
| 5.                   | DR                                       | AWING VIEW<br>D FED" CONF                                                                                                                                                                                                                        |                                                                          |                                                                                                  | CORD II                                                      | N THE "TOP                                                          |         |  |
| FOF                  | ENTII<br>R FINI                          | FICATION:                                                                                                                                                                                                                                        | PARTI                                                                    | NUMBER & D                                                                                       | <b>a</b> <sup>-</sup>                                        | TION TABLE SEE<br>2D06M-XXYZ                                        |         |  |
|                      |                                          |                                                                                                                                                                                                                                                  |                                                                          |                                                                                                  | L4/                                                          |                                                                     |         |  |
|                      |                                          | XX: FINISHED GOOD<br>BL = BLACK                                                                                                                                                                                                                  | ) COLOR                                                                  | Y: INPUT FEED<br>1 =TOP-END FED<br>2 =BOTTOM-END                                                 |                                                              | INPUT CORD LENGTH<br>C =3 METER                                     |         |  |
|                      | NOTES, A<br>THE JOB<br>APPROVAL          | HAT YOU CHECK FULLY<br>ND SIGN THE CLIENT<br>WILL NOT PROGRESS W<br>.PLEASE DO NOT DELA<br>LL AFFECT DELIVERY.                                                                                                                                   | SIGNATURE<br>ITHOUT SIG                                                  | BOX. DAT                                                                                         | E                                                            |                                                                     | A       |  |
| TIT                  | LE                                       |                                                                                                                                                                                                                                                  | INTE                                                                     | LLIGENT S<br>E42D0                                                                               | 6M                                                           | PDU                                                                 |         |  |
| ITE                  | M REVISIO                                | N NAME:                                                                                                                                                                                                                                          |                                                                          | CONTROL DRAWII                                                                                   | IG                                                           |                                                                     |         |  |
| DAT                  | ASHEET FI                                | LE NAME:                                                                                                                                                                                                                                         |                                                                          |                                                                                                  | P                                                            | ANDU                                                                |         |  |
|                      | C                                        | UNLESS OTHER                                                                                                                                                                                                                                     |                                                                          | MATERIAL/COLC                                                                                    | ATERIAL/COLOR: N/A                                           |                                                                     |         |  |
| 06M                  |                                          | THIRD ANG<br>PROJECTIO                                                                                                                                                                                                                           | E42D06M_D                                                                | С                                                                                                |                                                              |                                                                     |         |  |
| N                    | WN BY DA                                 | 08/29/2023                                                                                                                                                                                                                                       | снк<br>MIM                                                               | NONE                                                                                             |                                                              | SHT 1 0F 2                                                          | B       |  |

1

THIS COPY IS PROVIDED ON A RESTRICTED BASIS AND NOT TO BE USED IN ANY WAY DETRIMENTAL TO THE INTERESTS OF PANDUIT CORP.

2

2

В

Λ

Α

| FINISHED GOOD PART NUMBER | FINISHED GOOD DESCRIPTION                                              | COLOR           | INPUT CORD LENGTH                | WEIGHT |
|---------------------------|------------------------------------------------------------------------|-----------------|----------------------------------|--------|
| E42D06M                   | MI PDU, 32A, (36)C13 (6)C19, IEC 60309 2P+E 6h IP44-3M, TOP-FED, BLACK | BLACK(RAL 9005) | 3M(+254MM/-127MM)[10'(+10"/-5")] | 6.2kg  |
|                           |                                                                        |                 |                                  |        |