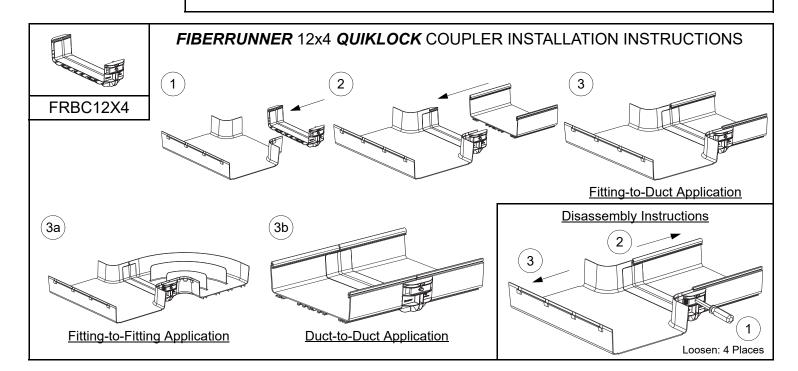

## FIBERRUNNER 12x4 ROUTING SYSTEM WITH QUIKLOCK COUPLER

Part Number(s): FR12X4\*\*, FRHC12\*\*, FRCR12\*\*, FRBC12X4\*\*, FRT12X4\*\*, FRTSC12\*\*, FRRA12X4\*\*, FRRASC12\*\*, FRH4512X4\*\*, FRH45SC12\*\*, FRFWC12X4\*\*, FRFWCSC12\*\*, FRIV4512X4\*\*, FROVRA12X4\*\*, FROVRASC12\*\*, FROV4512X4\*\*, FROV45SC12\*\* FR12X4L\*\*, FRHC12L\*\*, FRCR12L\*\*, FRBC12X4L\*\*, FRT12X4L\*\*, FRTSC12L\*\*, FRRA12X4L\*\*, FRRASC12L\*\*, FRH4512X4L\*\*, FRH45SC12L\*\*, FRFWC12X4L\*\*, FRFWCSC12L\*\*, FRIV4512X4L\*\*, FROVRA12X4L\*\*, FROVRASC12L\*\*, FROV4512X4L\*\*, FROV45SC12L\*\*