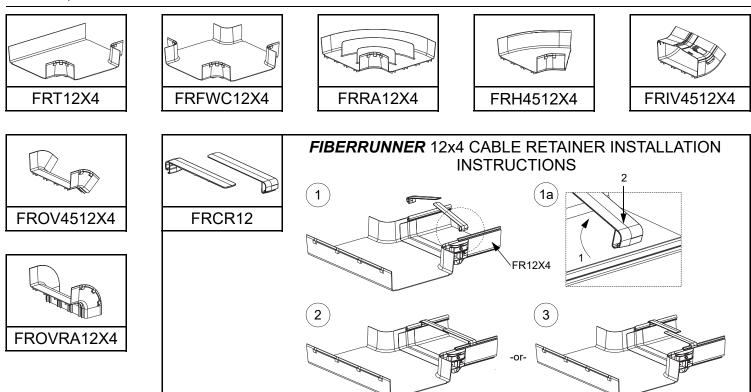

## FIBERRUNNER 12x4 ROUTING SYSTEM WITH QUIKLOCK COUPLER

Part Number(s): FR12X4\*\*, FRHC12\*\*, FRCR12\*\*, FRBC12X4\*\*, FRT12X4\*\*, FRTSC12\*\*, FRRA12X4\*\*, FRRASC12\*\*, FRH4512X4\*\*, FRH45SC12\*\*, FRFWC12X4\*\*, FRFWCSC12\*\*, FRIV4512X4\*\*, FROVRA12X4\*\*, FROVRASC12\*\*, FROV4512X4\*\*, FROV45SC12\*\* FR12X4L\*\*, FRHC12L\*\*, FRCR12L\*\*, FRBC12X4L\*\*, FRT12X4L\*\*, FRTSC12L\*\*, FRRA12X4L\*\*, FRRASC12L\*\*, FRH4512X4L\*\*, FRH45SC12L\*\*, FRFWC12X4L\*\*, FRFWCSC12L\*\*, FRIV4512X4L\*\*, FROVRA12X4L\*\*, FROVRASC12L\*\*, FROV4512X4L\*\*, FROV45SC12L\*\*