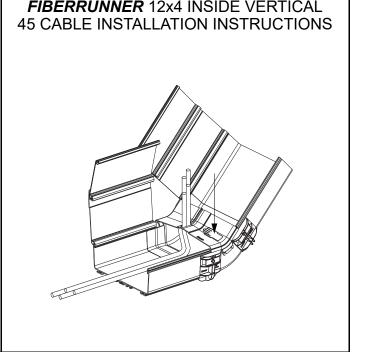

## FIBERRUNNER 12x4 ROUTING SYSTEM WITH QUIKLOCK COUPLER

Part Number(s): FR12X4\*\*, FRHC12\*\*, FRCR12\*\*, FRBC12X4\*\*, FRT12X4\*\*, FRTSC12\*\*, FRRA12X4\*\*, FRRASC12\*\*, FRH4512X4\*\*, FRH45SC12\*\*, FRFWC12X4\*\*, FRFWCSC12\*\*, FRIV4512X4\*\*, FROVRA12X4\*\*, FROVRASC12\*\*, FROV4512X4\*\*, FROV45SC12\*\* FR12X4L\*\*, FRHC12L\*\*, FRCR12L\*\*, FRBC12X4L\*\*, FRT12X4L\*\*, FRTSC12L\*\*, FRRA12X4L\*\*, FRRASC12L\*\*, FRH4512X4L\*\*, FRH45SC12L\*\*, FRFWC12X4L\*\*, FRFWCSC12L\*\*, FRIV4512X4L\*\*, FROVRA12X4L\*\*, FROVRASC12L\*\*, FROV4512X4L\*\*, FROV45SC12L\*\*