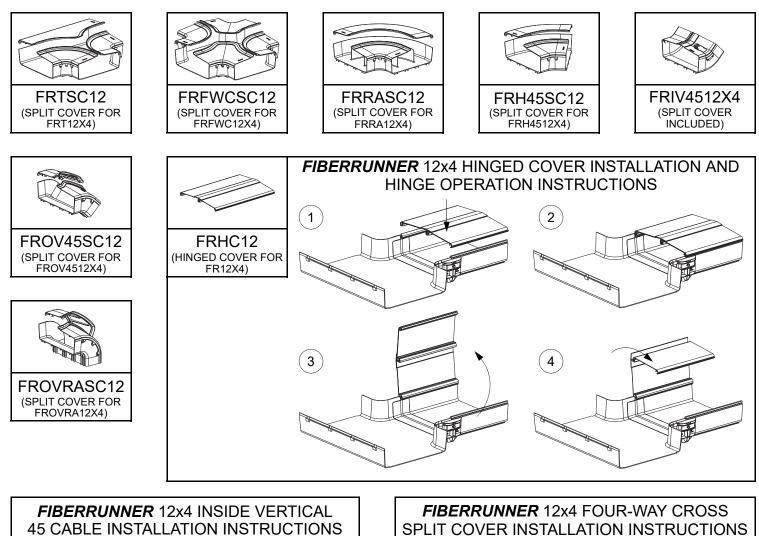

## FIBERRUNNER 12x4 ROUTING SYSTEM WITH QUIKLOCK COUPLER

Part Number(s): FR12X4\*\*, FRHC12\*\*, FRCR12\*\*, FRBC12X4\*\*, FRT12X4\*\*, FRTSC12\*\*, FRRA12X4\*\*, FRRASC12\*\*, FRH4512X4\*\*, FRH45SC12\*\*, FRFWC12X4\*\*, FRFWCSC12\*\*, FRIV4512X4\*\*, FROVRA12X4\*\*, FROVRASC12\*\*, FROV4512X4\*\*, FROV45SC12\*\* FR12X4L\*\*, FRHC12L\*\*, FRCR12L\*\*, FRBC12X4L\*\*, FRT12X4L\*\*, FRTSC12L\*\*, FRRA12X4L\*\*, FRRASC12L\*\*, FRH4512X4L\*\*, FRH45SC12L\*\*, FRFWC12X4L\*\*, FRFWCSC12L\*\*, FRIV4512X4L\*\*, FROVRA12X4L\*\*, FROVRASC12L\*\*, FROV4512X4L\*\*, FROV45SC12L\*\*