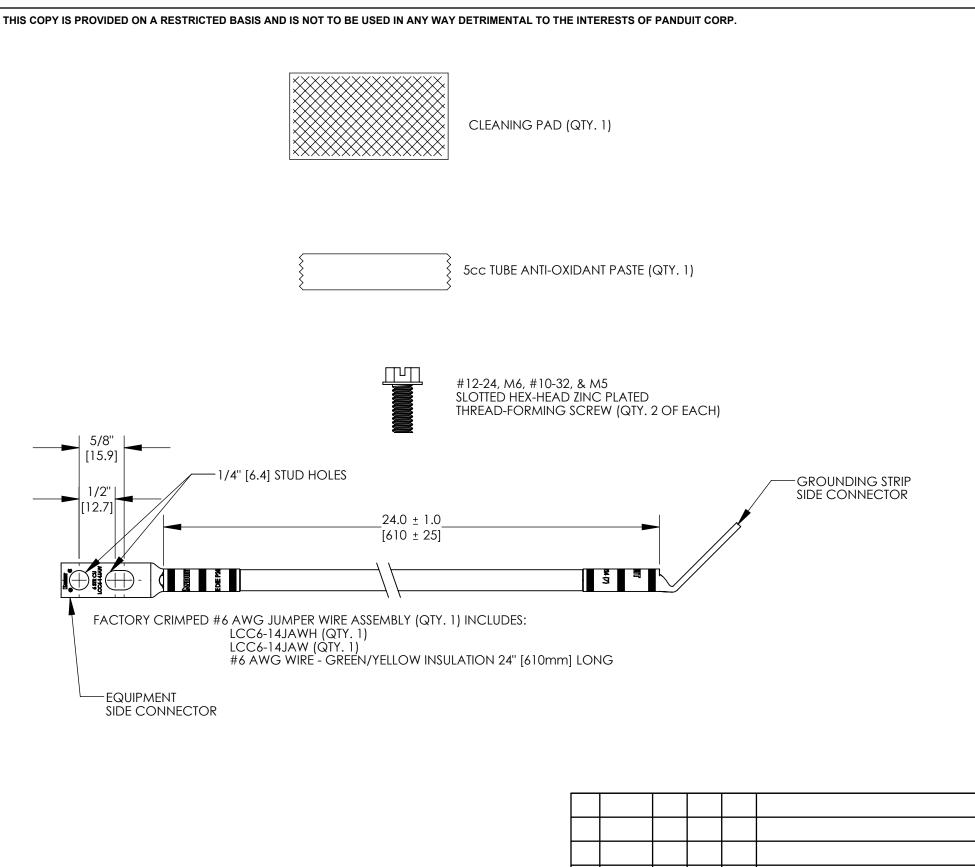

## NOTES:

- 1. RACK GROUNDING EQUIPMENT JUMPER KIT PART NUMBER: RGEJ624PHY
- 2. PACKAGING: 1 KIT PER BAG; 10 KITS PER BOX
- 3. ALL COMPONENTS THAT MAKE UP THIS KIT ARE ROHS COMPLIANT.
- 4. DIMENSIONS IN BRACKETS ARE MILLIMETERS.

GROUNDING AND BONDING EQUIPMENT

|     |      |      |      |      |                                                           |         | EQUIPMENT JUMPER (RGEJ624PHY)  customer drawing                                                                                                                                                                                                                                                                                                                                                                                                                                                                                                                                                                                                                                                                                                                                                                                                                                                                                                                                                                                                                                                                                                                                                                                                                                                                                                                                                                                                                                                                                                                                                                                                                                                                                                                                                                                                                                                                                                                                                                                                                                                                                |
|-----|------|------|------|------|-----------------------------------------------------------|---------|--------------------------------------------------------------------------------------------------------------------------------------------------------------------------------------------------------------------------------------------------------------------------------------------------------------------------------------------------------------------------------------------------------------------------------------------------------------------------------------------------------------------------------------------------------------------------------------------------------------------------------------------------------------------------------------------------------------------------------------------------------------------------------------------------------------------------------------------------------------------------------------------------------------------------------------------------------------------------------------------------------------------------------------------------------------------------------------------------------------------------------------------------------------------------------------------------------------------------------------------------------------------------------------------------------------------------------------------------------------------------------------------------------------------------------------------------------------------------------------------------------------------------------------------------------------------------------------------------------------------------------------------------------------------------------------------------------------------------------------------------------------------------------------------------------------------------------------------------------------------------------------------------------------------------------------------------------------------------------------------------------------------------------------------------------------------------------------------------------------------------------|
|     |      |      |      |      |                                                           |         | ITEM REVISION NAME  N41640BB/02  DATASET FILE NAME  C41640 02.SLDDRW                                                                                                                                                                                                                                                                                                                                                                                                                                                                                                                                                                                                                                                                                                                                                                                                                                                                                                                                                                                                                                                                                                                                                                                                                                                                                                                                                                                                                                                                                                                                                                                                                                                                                                                                                                                                                                                                                                                                                                                                                                                           |
|     |      |      |      |      |                                                           |         | MATERIA                                                                                                                                                                                                                                                                                                                                                                                                                                                                                                                                                                                                                                                                                                                                                                                                                                                                                                                                                                                                                                                                                                                                                                                                                                                                                                                                                                                                                                                                                                                                                                                                                                                                                                                                                                                                                                                                                                                                                                                                                                                                                                                        |
| 02  | 8/21 | JHNU | JHNU | JADE | REMOVED 16mm FROM WIRE DESCRIPTION<br>REVISED TITLE BLOCK | 104433  | DIMENSIONAL TOLERANCES ARE: IN [mm]                                                                                                                                                                                                                                                                                                                                                                                                                                                                                                                                                                                                                                                                                                                                                                                                                                                                                                                                                                                                                                                                                                                                                                                                                                                                                                                                                                                                                                                                                                                                                                                                                                                                                                                                                                                                                                                                                                                                                                                                                                                                                            |
| 01  | 3/06 | JHNU | CSH  | JAC  | REMOVED CE SYMBOL FROM DRAWING                            | PC00362 | .X ± .XXX |
| 00  | 2/06 | JHNU | CSH  | JAC  | DRAWING RELEASED                                          | PC00325 | THIRD ANGLE PROJECTION DRAWING NUMBER C41640                                                                                                                                                                                                                                                                                                                                                                                                                                                                                                                                                                                                                                                                                                                                                                                                                                                                                                                                                                                                                                                                                                                                                                                                                                                                                                                                                                                                                                                                                                                                                                                                                                                                                                                                                                                                                                                                                                                                                                                                                                                                                   |
| REV | DATE | BY   | СНК  | APR  | DESCRIPTION                                               | ECN     | DRAWN BY DATE CHK SCALE  JHNU 2/06 CSH N/A SHEET 1 OF 1 B                                                                                                                                                                                                                                                                                                                                                                                                                                                                                                                                                                                                                                                                                                                                                                                                                                                                                                                                                                                                                                                                                                                                                                                                                                                                                                                                                                                                                                                                                                                                                                                                                                                                                                                                                                                                                                                                                                                                                                                                                                                                      |