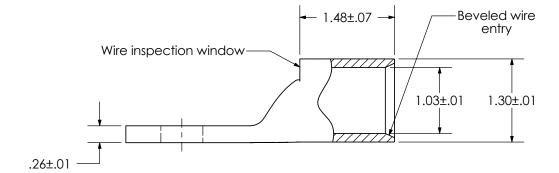

| THIS COPY IS PROVIDED ON          | A RESTRICTED BASIS AND IS NOT TO BE                                                                                                            | USED IN ANY WAY DETRIMENTAL TO THE INTERESTS OF PANDUIT CORP.                                                                                                                                                                                                                                                                                                                                                                                                                                                                                                                                                                                                                                                                                                                                                                                                                                                                                                                                                                                                                                                                                                                                                                                                                                                                                                                                                                                                                                                                                                                                                                                                                                                                                                                                                                                                                                                                                                                                                                                                                                                                  |
|-----------------------------------|------------------------------------------------------------------------------------------------------------------------------------------------|--------------------------------------------------------------------------------------------------------------------------------------------------------------------------------------------------------------------------------------------------------------------------------------------------------------------------------------------------------------------------------------------------------------------------------------------------------------------------------------------------------------------------------------------------------------------------------------------------------------------------------------------------------------------------------------------------------------------------------------------------------------------------------------------------------------------------------------------------------------------------------------------------------------------------------------------------------------------------------------------------------------------------------------------------------------------------------------------------------------------------------------------------------------------------------------------------------------------------------------------------------------------------------------------------------------------------------------------------------------------------------------------------------------------------------------------------------------------------------------------------------------------------------------------------------------------------------------------------------------------------------------------------------------------------------------------------------------------------------------------------------------------------------------------------------------------------------------------------------------------------------------------------------------------------------------------------------------------------------------------------------------------------------------------------------------------------------------------------------------------------------|
| Material                          | High Conductivity<br>Seamless Copper Tube                                                                                                      |                                                                                                                                                                                                                                                                                                                                                                                                                                                                                                                                                                                                                                                                                                                                                                                                                                                                                                                                                                                                                                                                                                                                                                                                                                                                                                                                                                                                                                                                                                                                                                                                                                                                                                                                                                                                                                                                                                                                                                                                                                                                                                                                |
| Plating                           | Electro-Tin                                                                                                                                    | / 1.06 R Re                                                                                                                                                                                                                                                                                                                                                                                                                                                                                                                                                                                                                                                                                                                                                                                                                                                                                                                                                                                                                                                                                                                                                                                                                                                                                                                                                                                                                                                                                                                                                                                                                                                                                                                                                                                                                                                                                                                                                                                                                                                                                                                    |
| Wire Size                         | 500 STR/FLEX                                                                                                                                   | 1.35 K KC                                                                                                                                                                                                                                                                                                                                                                                                                                                                                                                                                                                                                                                                                                                                                                                                                                                                                                                                                                                                                                                                                                                                                                                                                                                                                                                                                                                                                                                                                                                                                                                                                                                                                                                                                                                                                                                                                                                                                                                                                                                                                                                      |
| Wire Type                         | Stranded Copper:<br>Class G, H, I, K, M,<br>Locomotive                                                                                         | PANDUIT (SOO STR/FLEX SOO-58 CLCAX500-58 C |
| Wire Strip Length                 | 1-9/16 in.                                                                                                                                     | 1.89±.04   Z                                                                                                                                                                                                                                                                                                                                                                                                                                                                                                                                                                                                                                                                                                                                                                                                                                                                                                                                                                                                                                                                                                                                                                                                                                                                                                                                                                                                                                                                                                                                                                                                                                                                                                                                                                                                                                                                                                                                                                                                                                                                                                                   |
| Stud Size                         | 5/8 in.                                                                                                                                        |                                                                                                                                                                                                                                                                                                                                                                                                                                                                                                                                                                                                                                                                                                                                                                                                                                                                                                                                                                                                                                                                                                                                                                                                                                                                                                                                                                                                                                                                                                                                                                                                                                                                                                                                                                                                                                                                                                                                                                                                                                                                                                                                |
| UL Listed Wire<br>Connector       | Yes, for applications up to 35kv. Consult cable manufacturer for voltage stress relief instructions with applications greater than 2000 volts. | .88±.07 .66±.02 DIA                                                                                                                                                                                                                                                                                                                                                                                                                                                                                                                                                                                                                                                                                                                                                                                                                                                                                                                                                                                                                                                                                                                                                                                                                                                                                                                                                                                                                                                                                                                                                                                                                                                                                                                                                                                                                                                                                                                                                                                                                                                                                                            |
| UL Temperature<br>Rating          | 90°C                                                                                                                                           | 4.202.07                                                                                                                                                                                                                                                                                                                                                                                                                                                                                                                                                                                                                                                                                                                                                                                                                                                                                                                                                                                                                                                                                                                                                                                                                                                                                                                                                                                                                                                                                                                                                                                                                                                                                                                                                                                                                                                                                                                                                                                                                                                                                                                       |
| C.S.A Certified<br>Wire Connector | Yes                                                                                                                                            |                                                                                                                                                                                                                                                                                                                                                                                                                                                                                                                                                                                                                                                                                                                                                                                                                                                                                                                                                                                                                                                                                                                                                                                                                                                                                                                                                                                                                                                                                                                                                                                                                                                                                                                                                                                                                                                                                                                                                                                                                                                                                                                                |
| Panduit Color Code<br>on Barrel   | PINK                                                                                                                                           | <del>-</del> 1.48                                                                                                                                                                                                                                                                                                                                                                                                                                                                                                                                                                                                                                                                                                                                                                                                                                                                                                                                                                                                                                                                                                                                                                                                                                                                                                                                                                                                                                                                                                                                                                                                                                                                                                                                                                                                                                                                                                                                                                                                                                                                                                              |
| Panduit Die Index No.             | P99                                                                                                                                            | Wire inspection window—                                                                                                                                                                                                                                                                                                                                                                                                                                                                                                                                                                                                                                                                                                                                                                                                                                                                                                                                                                                                                                                                                                                                                                                                                                                                                                                                                                                                                                                                                                                                                                                                                                                                                                                                                                                                                                                                                                                                                                                                                                                                                                        |