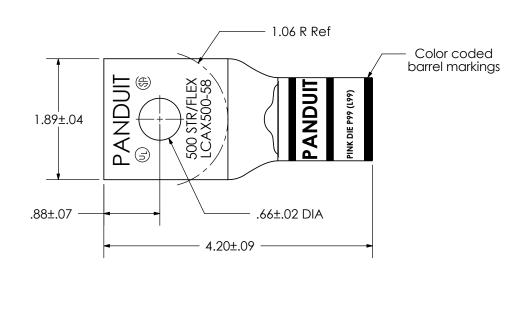

| THIS COPY IS PROVIDED ON          | A RESTRICTED BASIS AND IS NOT TO BE                                                                                                            | USED IN ANY WAY DETRIMENTAL TO THE INTERESTS OF PANDUIT CORP.                                                                                                                                                                                                                                                                                                                                                                                                                                                                                                                                                                                                                                                                                                                                                                                                                                                                                                                                                                                                                                                                                                                                                                                                                                                                                                                                                                                                                                                                                                                                                                                                                                                                                                                                                                                                                                                                                                                                                                                                                                                                  |
|-----------------------------------|------------------------------------------------------------------------------------------------------------------------------------------------|--------------------------------------------------------------------------------------------------------------------------------------------------------------------------------------------------------------------------------------------------------------------------------------------------------------------------------------------------------------------------------------------------------------------------------------------------------------------------------------------------------------------------------------------------------------------------------------------------------------------------------------------------------------------------------------------------------------------------------------------------------------------------------------------------------------------------------------------------------------------------------------------------------------------------------------------------------------------------------------------------------------------------------------------------------------------------------------------------------------------------------------------------------------------------------------------------------------------------------------------------------------------------------------------------------------------------------------------------------------------------------------------------------------------------------------------------------------------------------------------------------------------------------------------------------------------------------------------------------------------------------------------------------------------------------------------------------------------------------------------------------------------------------------------------------------------------------------------------------------------------------------------------------------------------------------------------------------------------------------------------------------------------------------------------------------------------------------------------------------------------------|
| Material                          | High Conductivity<br>Seamless Copper Tube                                                                                                      |                                                                                                                                                                                                                                                                                                                                                                                                                                                                                                                                                                                                                                                                                                                                                                                                                                                                                                                                                                                                                                                                                                                                                                                                                                                                                                                                                                                                                                                                                                                                                                                                                                                                                                                                                                                                                                                                                                                                                                                                                                                                                                                                |
| Plating                           | Electro-Tin                                                                                                                                    | / 1.06 R Re                                                                                                                                                                                                                                                                                                                                                                                                                                                                                                                                                                                                                                                                                                                                                                                                                                                                                                                                                                                                                                                                                                                                                                                                                                                                                                                                                                                                                                                                                                                                                                                                                                                                                                                                                                                                                                                                                                                                                                                                                                                                                                                    |
| Wire Size                         | 500 STR/FLEX                                                                                                                                   | 1.35 K KC                                                                                                                                                                                                                                                                                                                                                                                                                                                                                                                                                                                                                                                                                                                                                                                                                                                                                                                                                                                                                                                                                                                                                                                                                                                                                                                                                                                                                                                                                                                                                                                                                                                                                                                                                                                                                                                                                                                                                                                                                                                                                                                      |
| Wire Type                         | Stranded Copper:<br>Class G, H, I, K, M,<br>Locomotive                                                                                         | PANDUIT (SOO STR/FLEX SOO-58 CLCAX500-58 C |
| Wire Strip Length                 | 1-9/16 in.                                                                                                                                     | 1.89±.04   Z                                                                                                                                                                                                                                                                                                                                                                                                                                                                                                                                                                                                                                                                                                                                                                                                                                                                                                                                                                                                                                                                                                                                                                                                                                                                                                                                                                                                                                                                                                                                                                                                                                                                                                                                                                                                                                                                                                                                                                                                                                                                                                                   |
| Stud Size                         | 5/8 in.                                                                                                                                        |                                                                                                                                                                                                                                                                                                                                                                                                                                                                                                                                                                                                                                                                                                                                                                                                                                                                                                                                                                                                                                                                                                                                                                                                                                                                                                                                                                                                                                                                                                                                                                                                                                                                                                                                                                                                                                                                                                                                                                                                                                                                                                                                |
| UL Listed Wire<br>Connector       | Yes, for applications up to 35kv. Consult cable manufacturer for voltage stress relief instructions with applications greater than 2000 volts. | .88±.07 .66±.02 DIA                                                                                                                                                                                                                                                                                                                                                                                                                                                                                                                                                                                                                                                                                                                                                                                                                                                                                                                                                                                                                                                                                                                                                                                                                                                                                                                                                                                                                                                                                                                                                                                                                                                                                                                                                                                                                                                                                                                                                                                                                                                                                                            |
| UL Temperature<br>Rating          | 90°C                                                                                                                                           | 4.202.07                                                                                                                                                                                                                                                                                                                                                                                                                                                                                                                                                                                                                                                                                                                                                                                                                                                                                                                                                                                                                                                                                                                                                                                                                                                                                                                                                                                                                                                                                                                                                                                                                                                                                                                                                                                                                                                                                                                                                                                                                                                                                                                       |
| C.S.A Certified<br>Wire Connector | Yes                                                                                                                                            |                                                                                                                                                                                                                                                                                                                                                                                                                                                                                                                                                                                                                                                                                                                                                                                                                                                                                                                                                                                                                                                                                                                                                                                                                                                                                                                                                                                                                                                                                                                                                                                                                                                                                                                                                                                                                                                                                                                                                                                                                                                                                                                                |
| Panduit Color Code<br>on Barrel   | PINK                                                                                                                                           | <del>-</del> 1.48                                                                                                                                                                                                                                                                                                                                                                                                                                                                                                                                                                                                                                                                                                                                                                                                                                                                                                                                                                                                                                                                                                                                                                                                                                                                                                                                                                                                                                                                                                                                                                                                                                                                                                                                                                                                                                                                                                                                                                                                                                                                                                              |
| Panduit Die Index No.             | P99                                                                                                                                            | Wire inspection window—                                                                                                                                                                                                                                                                                                                                                                                                                                                                                                                                                                                                                                                                                                                                                                                                                                                                                                                                                                                                                                                                                                                                                                                                                                                                                                                                                                                                                                                                                                                                                                                                                                                                                                                                                                                                                                                                                                                                                                                                                                                                                                        |