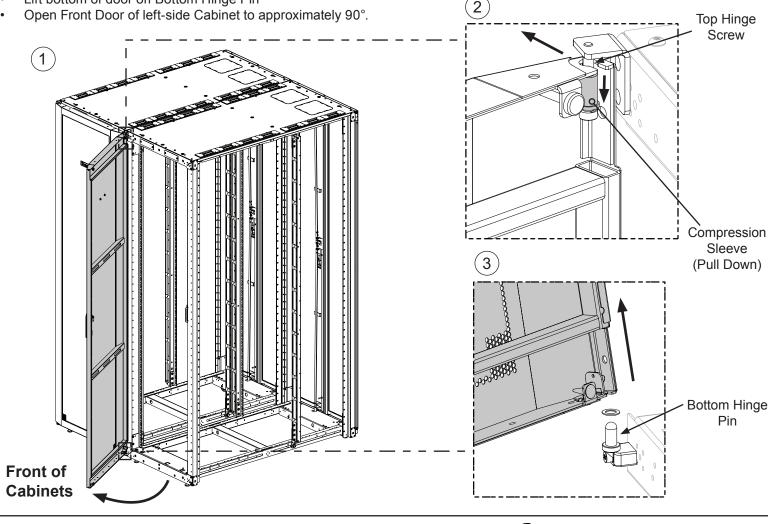

# Prepare front of Cabinets for Installation of Front Panel

- Open Front Door of right-side Cabinet to approximately 90° and pull down Compression Sleeve at top door hinge.
- Pull Single Hinge Door away from cabinet so that Top Hinge Screw fits through cut-out of door.
- Lift bottom of door off Bottom Hinge Pin
- Open Front Door of left-side Cabinet to approximately 90°.

Open the Front Door of left-side Cabinet. It is not necessary to remove the Front Door of left-side Cabinet.

4