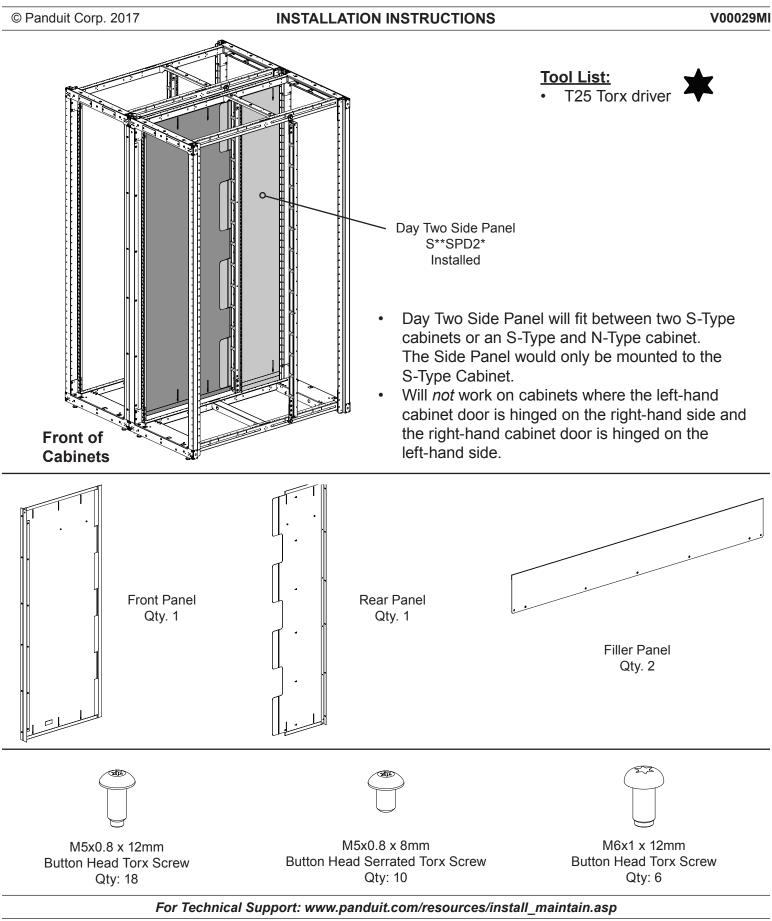

#### Day Two Side Panel

Part Number(s) : S\*\*SPD2\*

#### **INSTALLATION INSTRUCTIONS**