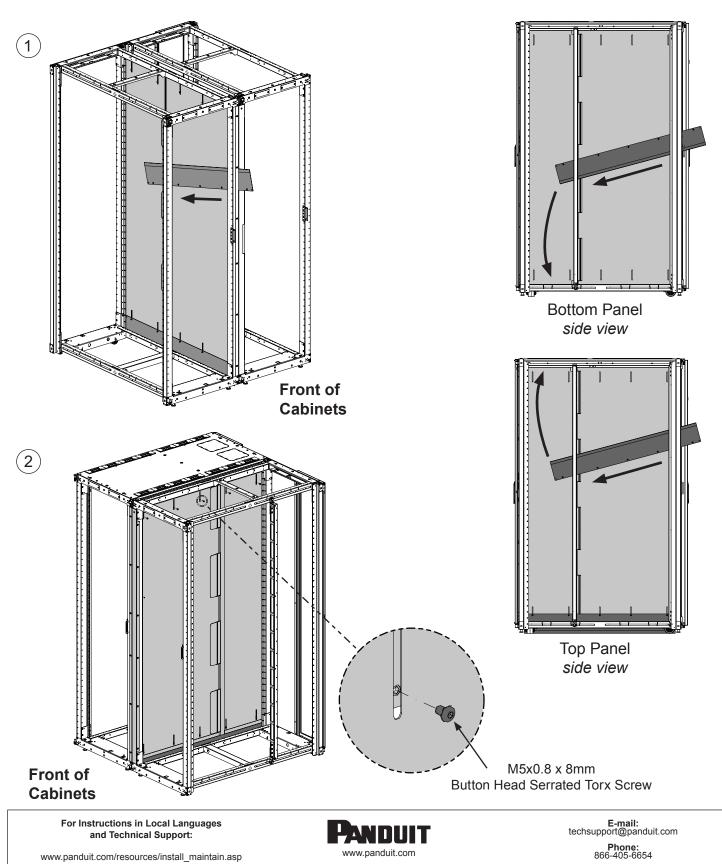

### **Install Filler Panels**

- Slide the Filler Panels through the gap between the two cabinet post and position one each at top and bottom of Cabinet.
- Secure both Filler Panels from back side of Side Panel with M5x0.8 x 8mm Button Head Torx screws.
- Adjust Filler Panels up or down to close any air gaps.