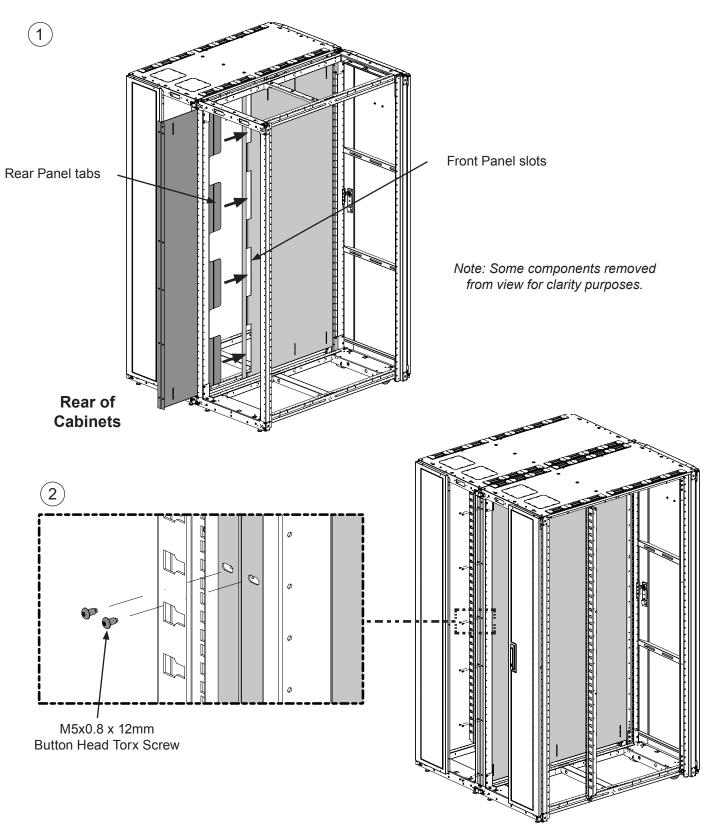

#### **Install Rear Panel**

- Slide the Rear Panel through the gap between the two cabinet post and insert the Tabs from the Rear Panel into the slots of the Front Panel.
- Secure Rear Panel to Cabinet Posts with M5x0.8 x 12mm Button Head Torx screws.
- Re-install Split Doors.