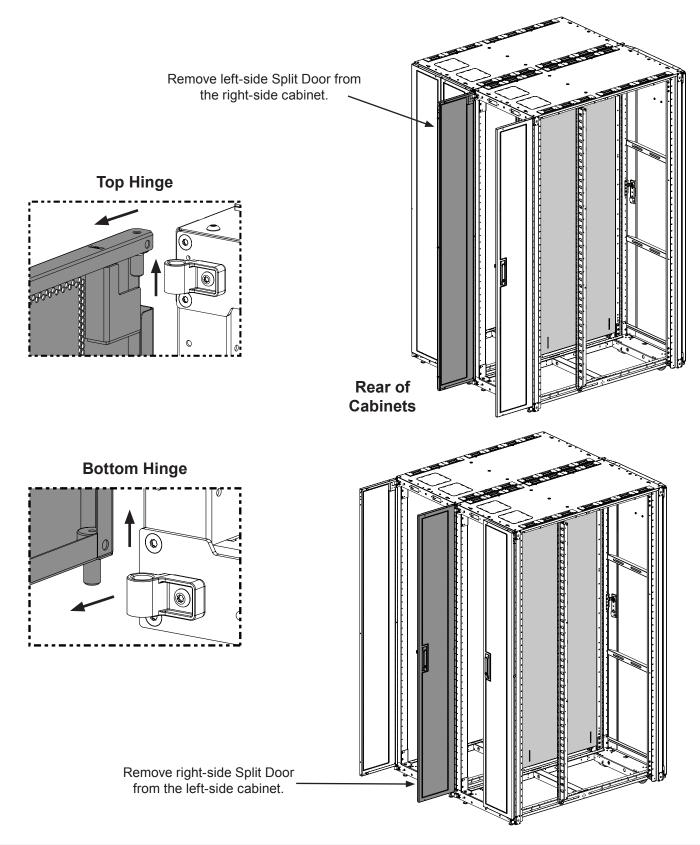

### Prepare rear of Cabinets for Installation of Rear Panel

- Open Rear Split Doors to approximately 90°.
- Remove the left-side Split Door from the right-side cabinet by lifting up and away from Cabinet frame.
- Remove the right-side Split Door from the left-side cabinet by lifting up and away from Cabinet frame.