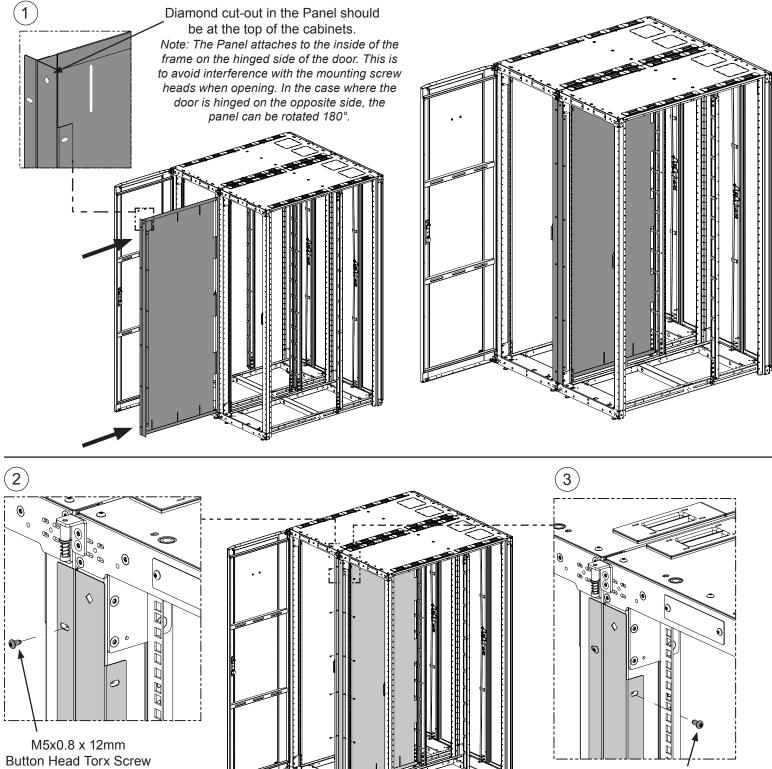

## Install Front Panel

- Slide the Day Two Front Panel through the gap between the two cabinet post until the flanges contact the Cabinet Post.
- Secure Day Two Front Panel to Cabinet Posts with M5x0.8 x 12mm Button Head Torx screws screws through the front of Cabinet post and M6x1 x 12mm Button Head Torx screws through the side of the Cabinet post.
- Re-install Right-side Door.

#### **Install Rear Panel**

- Slide the Rear Panel through the gap between the two cabinet post and insert the Tabs from the Rear Panel into the slots of the Front Panel.
- Secure Rear Panel to Cabinet Posts with M5x0.8 x 12mm Button Head Torx screws.
- Re-install Split Doors.