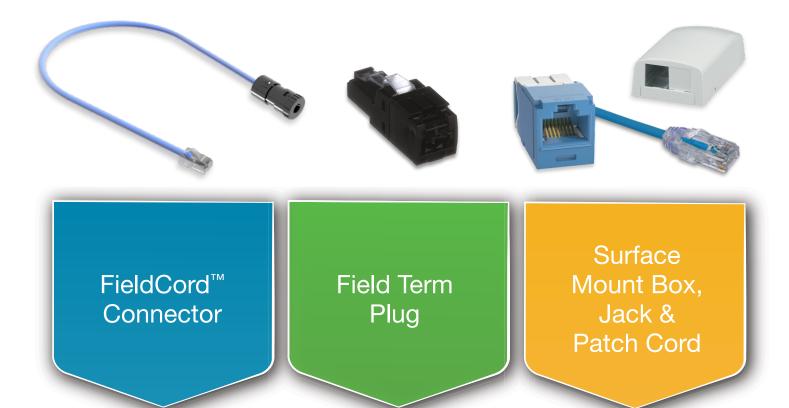

## TYPES OF CONNECTIONS

### TYPES OF APPLICATIONS

- Indoor or Outdoor
- Unshielded
- Indoor
- Shielded or Unshielded
- Indoor
- Shielded or Unshielded