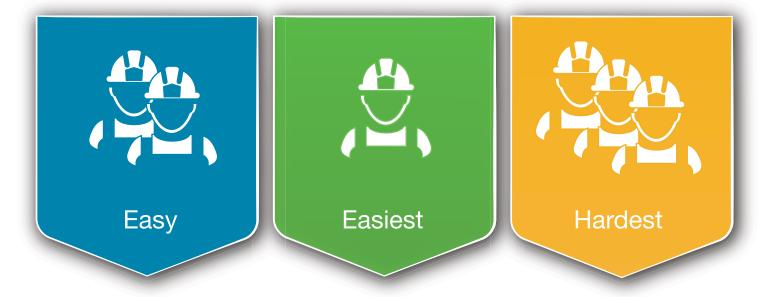

# BEST USES

Small or tight port openings where other connectors don't fit

Easiest installation and cleanest look Easiest device movement after installation

## EASE OF INSTALLATION