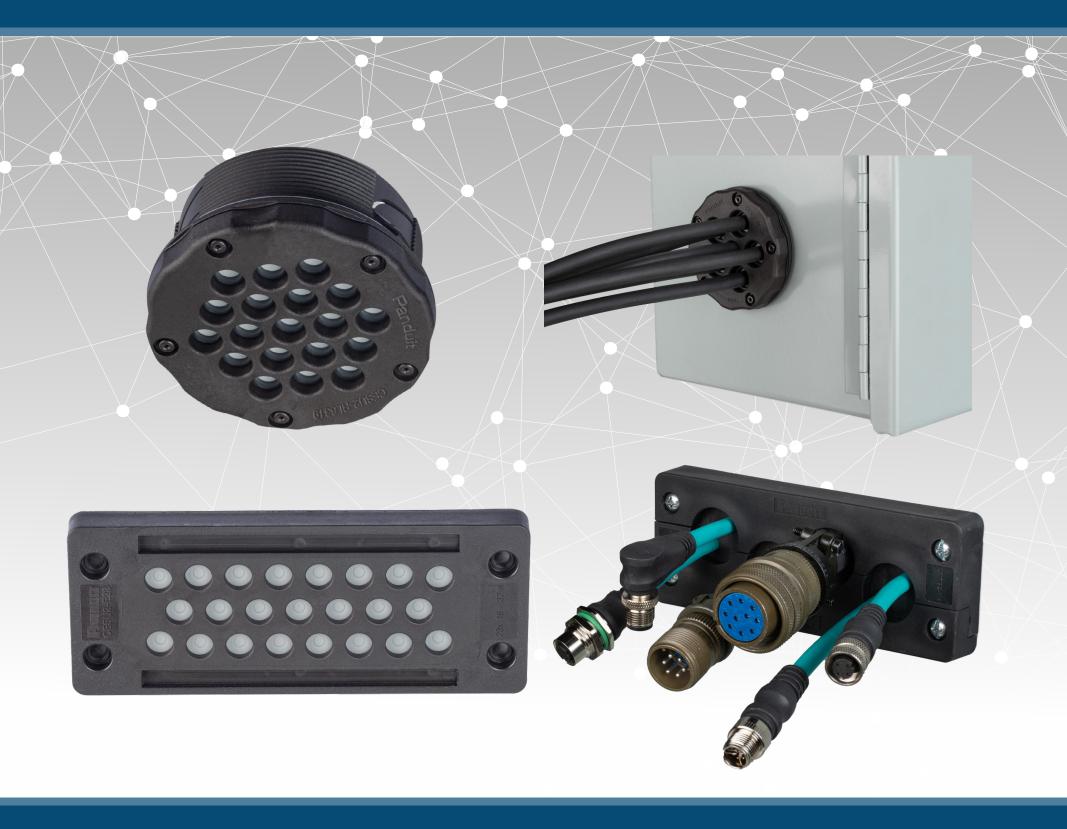

# **Cable Entry Systems**

#### Manages terminated AND unterminated cables

Prevents re-termination of cables in order to pass through openings

## Up to **80**<sup>%</sup> less space required

High-density hole configurations are critical for machine applications that require several cables with limited space

Meets multiple IP/NEMA ingress sealing ratings to accommodate a variety of applications

## cable range from .06" up to 1.18" Compatibility with a wide variety of

cable sizes allows for more