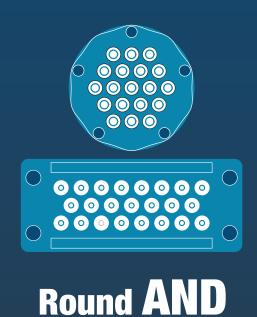

Accommodating

## rectangular solutions

Round and rectangular designs are compatible with industry standard electrical cutout punches to ease installation