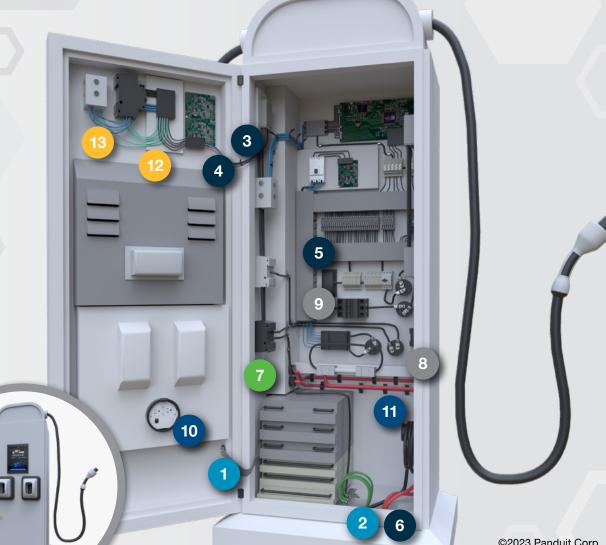

### **GROUND:**

**ROUTE:** 

Ties

Mounts

- **Grounding Straps & DIN Rails**
- **Bonding Hardware**

### **CONNECT:**

- Mechanical & Compression Connectors
- Terminals & Terminal Kits

- Security & VeriSafe (with Data Access Ports)
- Protection

# PROTECT:

Heat Shrink/Abrasion

## **IDENTIFY:**

**ID Labels & Printers** 

**Duct & Wire Basket** 

Cable Entry Systems

# **COMMUNICATE:**

- Connectivity Cable
- **Termination Plugs & Jacks**

**Provide** top-notch speed, security, and

efficiency

**Crucial for** efficient supply chain logistics

and innovative charger design

**Dedicated Standalone** Charger