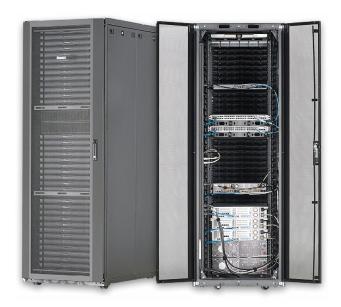

## **Pre-Configured Micro Data Centers (MDC)**

Quickly and reliably deploy rack mount equipment while protecting the critical physical media that makes up the industrial network.

MDC Rear View Installation Example

**NEMA MDC Rear View Installation Example** 

- Includes copper/fiber connectivity, cable management, grounding
- Dynamic cabinet features ensure safe transport of IT equipment under typical shipping conditions
- · Simplifies and speeds deployment
- Enables easy, repeatable integrations
- Provides flexibility with 24 and 42 RU options
- Aligns with TIA-1005 Industrial Network Standards
- NEMA 12 MDC is rated to protect against dust, dirt, and dripping non-corrosive liquids, oil and lubricants