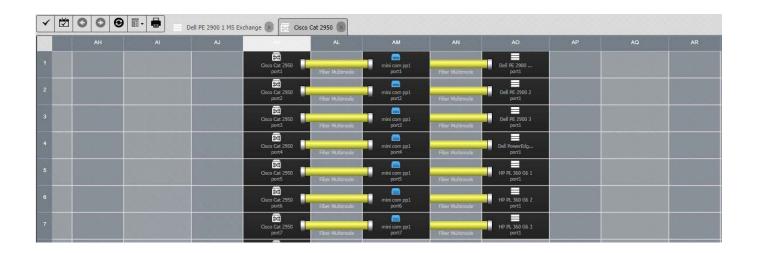

### **SZ-Connect**

As part of the SmartZone Software Suite, SZ-Connect enables data center managers to build and view end-to-end connectivity of IT network devices. SZ-Connect provides the ability to capture the capacity of switches and utilization and availability of switch ports. When used with PViQ<sup>™</sup> Patch Panels, Intelligence Modules, and PViQ<sup>™</sup> Patch Cords, this SZ-Connect provides guided moves, adds and changes, as well as guided patch cord tracing.

#### Common Uses

- Visualization of end-to-end device connectivity and device status.
- Captures changes in network connectivity and automatically updates the database providing an accurate representation of connectivity status for quicker change planning and issue resolution.
- Searches availability of switch and panel ports for increased agility.
- Pairs with PViQ for immediate notification of unplanned connects or disconnects for increased security.