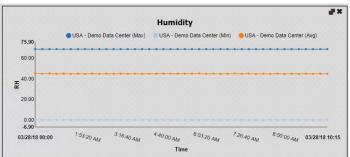

#### **SZ-Enviro**

As part of the SmartZone™ Software Suite, SZ-Enviro provides data center manager centralized visibility of the temperature and humidity environmental sensors throughout the datacenter space. Real-time events and notifications based on user defined thresholds are available to alert users or potential risks. SZ-Enviro allows for the representation of rack and cabinets temperature and humidity to be viewed on a color-changing floor plan. The combination of these features provides data center managers insight into environmental conditions that may pose risks within their data center.