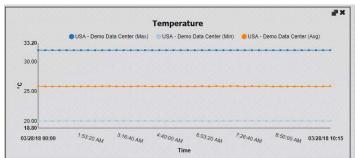

#### **SZ-Enviro**

As part of the SmartZone™ Software Suite, SZ-Enviro provides data center manager centralized visibility of the temperature and humidity environmental sensors throughout the datacenter space. Real-time events and notifications based on user defined thresholds are available to alert users or potential risks. SZ-Enviro allows for the representation of rack and cabinets temperature and humidity to be viewed on a color-changing floor plan. The combination of these features provides data center managers insight into environmental conditions that may pose risks within their data center.