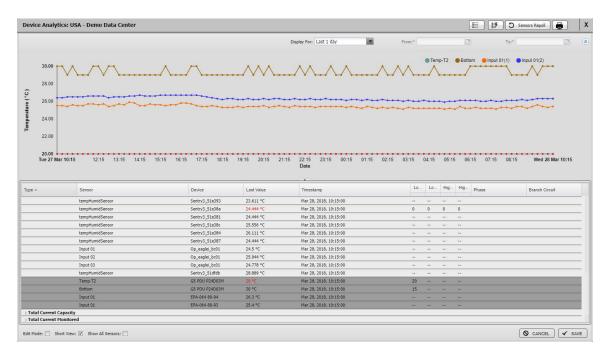

#### **SZ-Enviro**

As part of the SmartZone™ Software Suite, SZ-Enviro provides data center manager centralized visibility of the temperature and humidity environmental sensors throughout the datacenter space. Real-time events and notifications based on user defined thresholds are available to alert users or potential risks. SZ-Enviro allows for the representation of rack and cabinets temperature and humidity to be viewed on a color-changing floor plan. The combination of these features provides data center managers insight into environmental conditions that may pose risks within their data center.

#### **Common Uses**

- Monitors rack and cabinet environmental conditions.
- Sets thresholds for notifications and alerts to reduce the risk of unplanned downtime and cost implications.