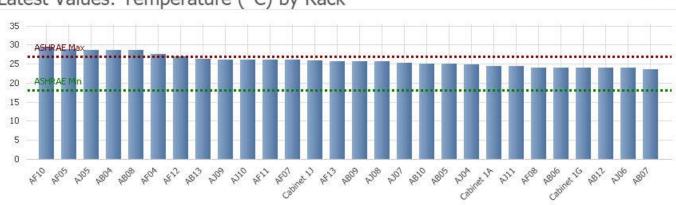

#### **SZ-Enviro**

As part of the SmartZone™ Software Suite, SZ-Enviro provides data center manager centralized visibility of the temperature and humidity environmental sensors throughout the datacenter space. Real-time events and notifications based on user defined thresholds are available to alert users or potential risks. SZ-Enviro allows for the representation of rack and cabinets temperature and humidity to be viewed on a color-changing floor plan. The combination of these features provides data center managers insight into environmental conditions that may pose risks within their data center.

### **Capabilities**

- · Sets rack inlet temperature, humidity warning, and critical thresholds.
- Sets alert notification templates and recipients.
- · Receives warning and critical alert notifications.