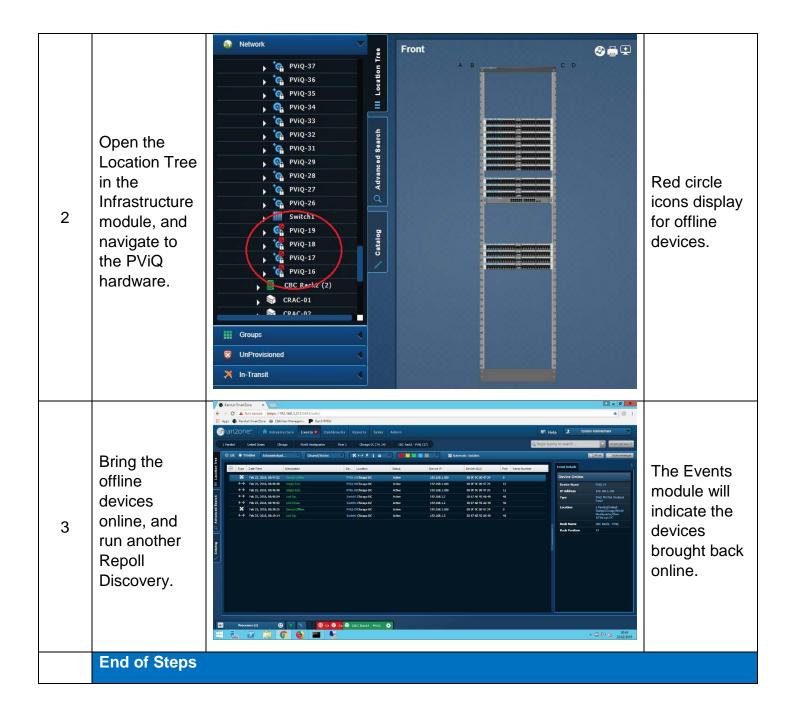

## **Description**

Run Repoll discoveries to determine which PMs and EMs are online and offline.

## **Performing the Procedure**

## **End State**

The online or offline status of EMs and PMs have been successfully identified.